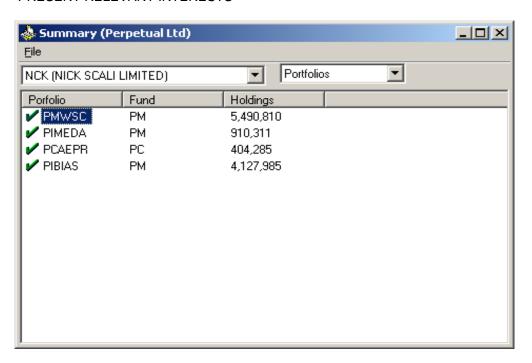

### 4. Present relevant interests

Particulars of each relevant interest of the substantial holder in voting securities after the change are as follows:

| Holder of relevant interest | Registered holder of securities | Person entitled<br>to be registered<br>as holder (8) | Nature of relevant interest (6) | Class and<br>number of<br>securities | Person's votes |
|-----------------------------|---------------------------------|------------------------------------------------------|---------------------------------|--------------------------------------|----------------|
|                             | Refer annexure 1 & 2            |                                                      |                                 |                                      |                |
|                             |                                 |                                                      |                                 |                                      |                |
|                             |                                 |                                                      |                                 |                                      |                |