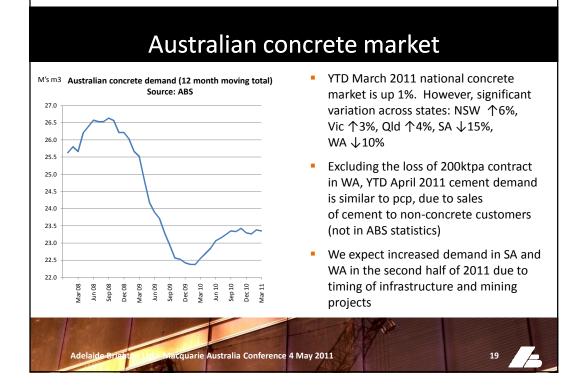

| 185.3       | 16.7     |
| PBT                                     | 202.2       | 168.6       | 19.9     |
| NPAT attributable to members            | 151.5       | 123.1       | 23.1     |
| Operating cash flow                     | 188.5       | 188.1       | 0.2      |
| Net debt                                | 148.4       | 175.4       | (15.4)   |
| Gearing – net debt/equity - %           | 15.9%       | 19.6%       |          |
| Cents                                   |             |             |          |
| EPS                                     | 23.9        | 20.4        | 17.2     |
| Total full year dividend (inc specials) | 21.5        | 13.5        | 59.3     |
|                                         | - 14        | W.M         |          |