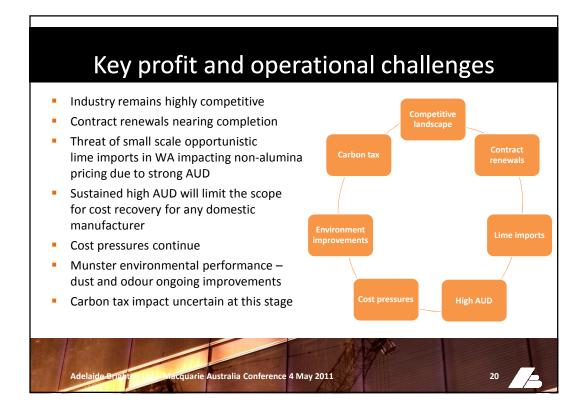

| 185.3       | 16.7     |
| PBT                                     | 202.2       | 168.6       | 19.9     |
| NPAT attributable to members            | 151.5       | 123.1       | 23.1     |
| Operating cash flow                     | 188.5       | 188.1       | 0.2      |
| Net debt                                | 148.4       | 175.4       | (15.4)   |
| Gearing – net debt/equity - %           | 15.9%       | 19.6%       |          |
| Cents                                   |             |             |          |
| EPS                                     | 23.9        | 20.4        | 17.2     |
| Total full year dividend (inc specials) | 21.5        | 13.5        | 59.3     |
|                                         | - 14        | W.M         |          |