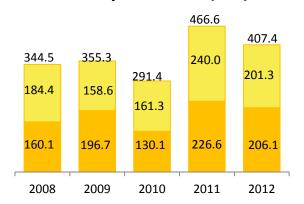

# **Group Overview: Financial Performance**

**Group Revenue (\$m)** 

NPAT (\$m)

**Dividend (cents)** 