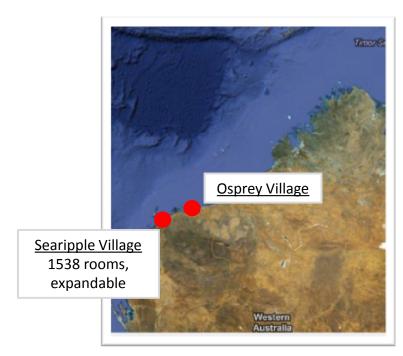

### Osprey Village

- Service key workers in Hedland
- 300 1, 2 & 3 bedroom park homes
- 15 year term, guaranteed return to FWD
- Revenue expected from 3<sup>rd</sup> quarter 2013

# Existing Businesses, & Strategies

Innovative solutions, Asian sourcing, Streamline operations

Searipple Village

Mining accommodation

Fleetwood park home

BRB classroom