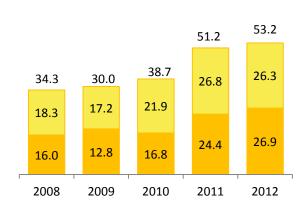

# **Group Overview: Financial Performance**

**Group Revenue (\$m)** 

NPAT (\$m)

**Dividend (cents)** 