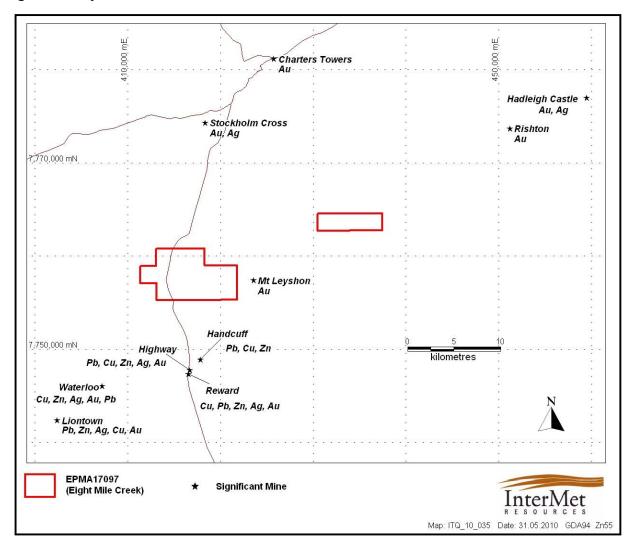

## Overview

Target Style (Mineralisation): gold and base metal play. EPM 17097 is in the centre of a significant mineral field, south of Charters Towers, Queensland. The tenement lies adjacent to the Mt Leyshon mining leases (a major gold mine), north of the Highway-Reward VMS deposits and spatially associated with numerous other gold and base metal mineral deposits.

Tel: +61 8 9424 9600 Fax: +61 8 9424 9699

Figure 1. Project Location