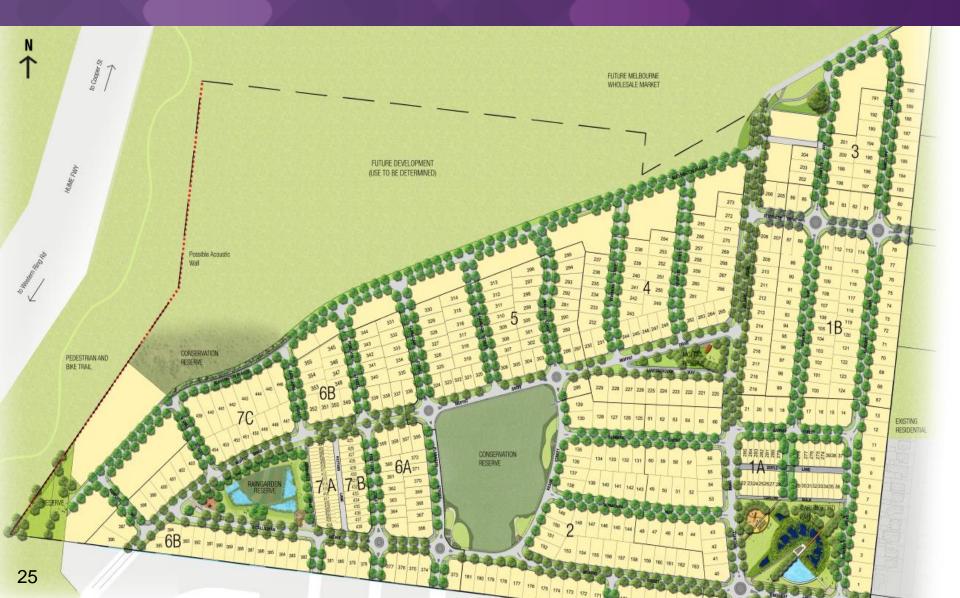

# Williams Landing – status update

| Total Yield: | 2,500+                                                                                                                                                                                                                                                                                                             |
|--------------|--------------------------------------------------------------------------------------------------------------------------------------------------------------------------------------------------------------------------------------------------------------------------------------------------------------------|
| Total Sold:  | Approx 1000 (900 settled)                                                                                                                                                                                                                                                                                          |
| Pricing:     | 384sqm - \$279,000<br>448sqm - \$299,000<br>Pricing increased for the last release with good sales.                                                                                                                                                                                                                |
| Update       | <ul> <li>Strong sales in past 2 months</li> <li>The new marketing/sales suite is open</li> <li>Most builders in the new Display Village are now open</li> <li>Freeway interchange &amp; train station are complete</li> <li>Numerous stages under construction</li> <li>Good presales in place for FY14</li> </ul> |
|              |                                                                                                                                                                                                                                                                                                                    |

## Williams Landing – Masterplan