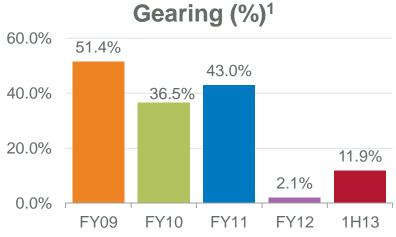

# Track record of growth and balance sheet strength

<sup>&</sup>lt;sup>1</sup> Gearing defined as net bank debt / book equity