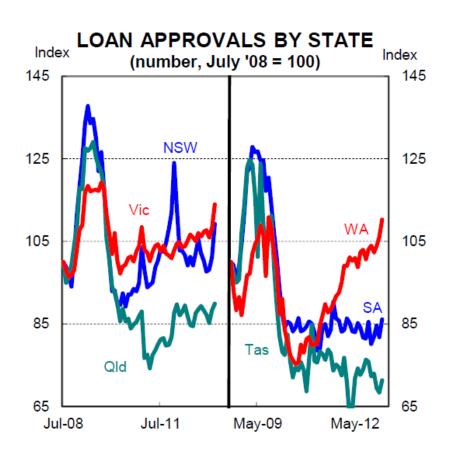

pital

# Strong property portfolio and mature land bank



# Track record of growth and balance sheet strength





<sup>&</sup>lt;sup>1</sup> Gearing defined as net bank debt / book equity

## 1H 2013 results & outlook

- ➤ Significant increase in 1H13 NPAT, 65% higher than previous corresponding period
- Continued strength of residential property sales in 2H13, driven by interest rate cuts, limited housing supply and strong population growth
- Cedar Woods maintains a positive outlook, bolstered by continued demand for the company's projects strategically located in WA and VIC's growth regions
- Confirm net profit guidance for FY13 at \$36m versus FY12 result of \$34.25m
- Over \$100m pre-sales currently in place to settle in FY14



# WA Market Conditions



## Housing loan approvals





Source: CBA

## Residential building approvals



#### Private new house sales – WA

(seasonally adjusted)





# WA Projects Update



## WA Projects Update

- Strong demand across a number of projects, with improved sales volumes also driven by new project launches in FY13
- Strong first-half sales volumes has continued into 2H13, driven by demand from first home buyers. Price growth has been modest.
- First-time home buyers have returned to the market, helped by strong employment, interest rate cuts and a shortage of rental properties

## Recent acquisition – Byford



- ➤ 32ha, 40km from CBD
- ▶ 350 lots

## Recent acquisition - Brabham



- ► 40ha, 22km from CBD
- ▶ 350 lots



# VIC Projects Update



## Victorian projects update

- Despite challenging market conditions, Cedar Wood