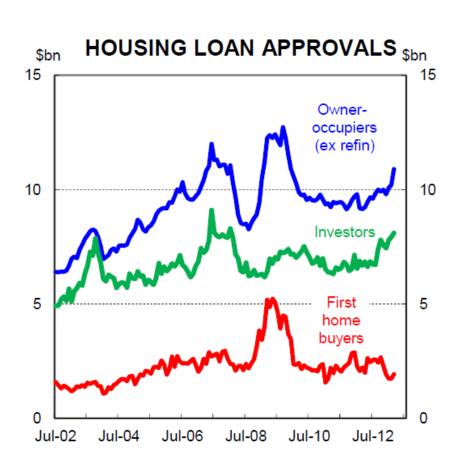

capital

# Strong property portfolio and mature land bank



# Track record of growth and balance sheet strength





<sup>&</sup>lt;sup>1</sup> Gearing defined as net bank debt / book equity

## 1H 2013 results & outlook

- ➤ Significant increase in 1H13 NPAT, 65% higher than previous corresponding period
- Continued strength of residential property sales in 2H13, driven by interest rate cuts, limited housing supply and strong population growth
- Cedar Woods maintains a positive outlook, bolstered by continued demand for the company's projects strategically located in WA and VIC's growth regions
- Confirm net profit guidance for FY13 at \$36m versus FY12 result of \$34.25m
- Over \$100m pre-sales currently in place to settle in FY14



# WA Market Conditions



## Housing loan approvals





Source: CBA

## Residential building approvals



#### Private new house sales – WA

(seasonally adjusted)





# WA Projects Update



## WA Projects Update

- Strong demand across a number of projects, with improved sales volumes also driven by new project launches in FY13
- Strong first-half sales volumes has continued into 2H13, driven by demand from first home buyers. Price growth has been modest.
- First-time home buyers have returned to the market, helped by strong employment, interest rate cuts and a shortage of rental properties

## Recent acquisition – Byford



- ➤ 32ha, 40km from CBD
- ▶ 350 lots

## Recent acquisition - Brabham



- ► 40ha, 22km from CBD
- ▶ 350 lots



# VIC Projects Update



## Victorian projects update

- Despite challenging market conditions, Cedar Wo