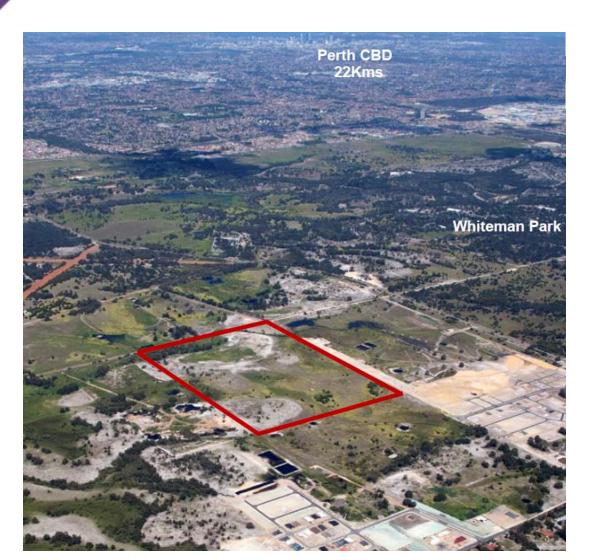

rsus FY12 result of \$34.25m
- Over \$100m pre-sales currently in place to settle in FY14



# WA Market Conditions



## Housing loan approvals





Source: CBA

## Residential building approvals



#### Private new house sales – WA

(seasonally adjusted)





# WA Projects Update



## WA Projects Update

- Strong demand across a number of projects, with improved sales volumes also driven by new project launches in FY13
- Strong first-half sales volumes has continued into 2H13, driven by demand from first home buyers. Price growth has been modest.
- First-time home buyers have returned to the market, helped by strong employment, interest rate cuts and a shortage of rental properties

## Recent acquisition – Byford



- ➤ 32ha, 40km from CBD
- ▶ 350 lots

## Recent acquisition - Brabham



- ► 40ha, 22km from CBD
- ▶ 350 lots



# VIC Projects Update



## Victorian projects update

- Despite challenging market conditions, Cedar Woods' projects continue to perform well
- Strong demand for well located projects
- We are on track with all projects for FY13
- We are in a good presales position for FY14
- Williams Landing Town Centre will start to generate earnings in FY14
- Construction well underway on the Masters Home Improvement Store, due for completion in 1HFY14
- Solid demographic & economic fundamentals will support a stronger residential & commercial market in Victoria

#### VIC market conditions

- Auction clearance rates for established housing have been good -70%+. Positivity in the market is mainly from the established sector
- Different sectors/locations are expe