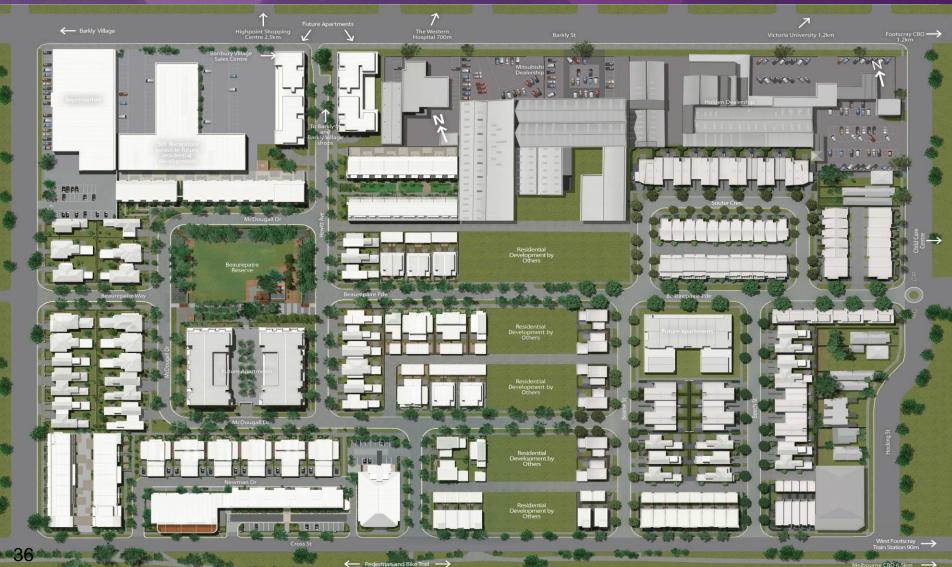

|
| Av. Price / Size: | \$560,000 for a 3 bedroom townhouse                                                                                                                                                                                                                                              |
| Update:           | <ul> <li>Strong presales for FY14</li> <li>Good interest received for recent releases</li> <li>Several stages under construction – all on program</li> <li>Recent finalist for National PCA Awards for 'Best Residential Development' and 'Best Heritage Development'</li> </ul> |

# Banbury Village – concept plan



#### Banbury Village



#### Banbury Village



# Williams Landing – status update

| Total Yield: | 2,500+                                                                                                                                                                                                                                                                                                             |
|--------------|--------------------------------------------------------------------------------------------------------------------------------------------------------------------------------------------------------------------------------------------------------------------------------------------------------------------|
| Total Sold:  | Approx 1000 (900 settled)