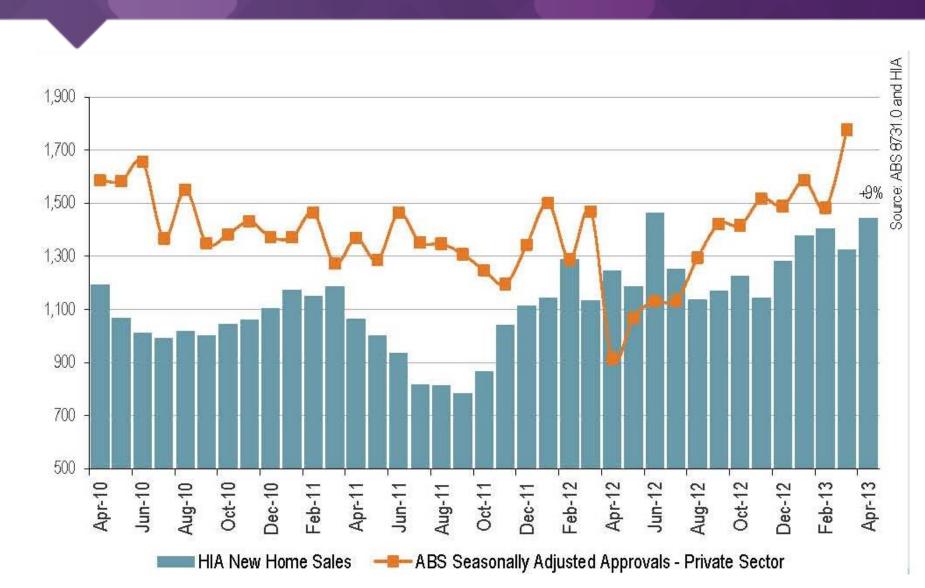

<sup>&</sup>lt;sup>1</sup> Gearing defined as net bank debt / book equity

## 1H 2013 results & outlook

- ➤ Significant increase in 1H13 NPAT, 65% higher than previous corresponding period
- Continued strength of residential property sales in 2H13, driven by interest rate cuts, limited housing supply and strong population growth
- Cedar Woods maintains a positive outlook, bolstered by continued demand for the company's projects strategically located in WA and VIC's growth regions
- Confirm net profit guidance for FY13 at \$36m versus FY12 result of \$34.25m
- Over \$100m pre-sales currently in place to settle in FY14



# WA Market Conditions



## Housing loan approvals





Source: CBA

## Residential building approvals



#### Private new house sales – WA

(seasonally adjusted)





# WA Projects Update



## WA Projects Update

- Strong demand across a number of projects, with improved sales volumes also driven by new project launches in FY13
- Strong first-half sales volumes has continued into 2H13, driven by demand from first home buyers. Price growth has been modest.
- First-time home buyers have returned to the market, helped by strong employment, interest rate cuts and a shortage of rental properties

## Recent acquisition – Byford



- ➤ 32ha, 40km from CBD
- ▶ 350 lots

## Recent acquisition - Brabham



- ► 40ha, 22km from CBD
- ▶ 350 lots



# VIC Projects Update



## Victorian projects update

- Despite challenging market conditions, Cedar Woods' projects continue to perform well
- Strong demand for well located projects
- We are on track with all proj