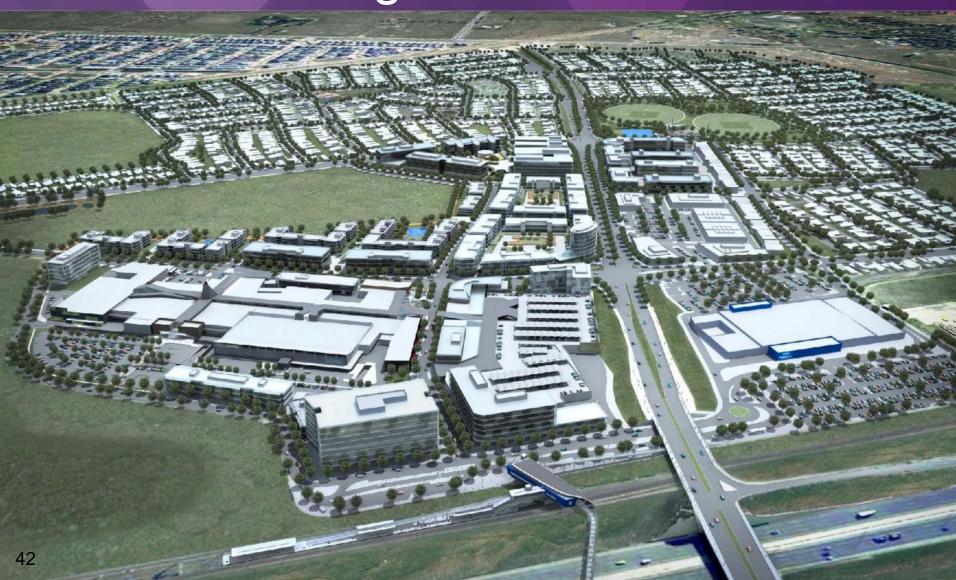

#### Williams Landing Town Centre

aerial image

## Williams Landing Town Centre update

- Major regional serving, mixed use development of 50ha
- There is strong enquiry now that infrastructure is complete
- Promotional activity is getting underway
- ► The strategy is to secure buyers and tenants for selected parcels from FY14 onwards
- Proposals include education facilities, offices, medical centre, fitness centre and hotel accommodation
- Plans are being progressed for several medium density residential sites