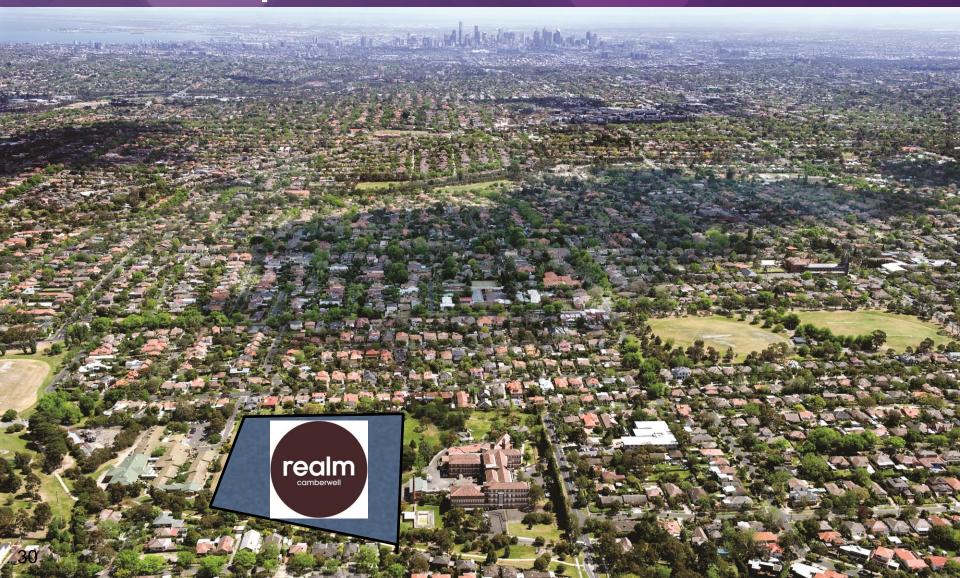

# Realm Camberwell – aerial photo

# Realm Camberwell – status update

| Total Yield:      | 78 lots                                                                                                                                                                                       |
|-------------------|-----------------------------------------------------------------------------------------------------------------------------------------------------------------------------------------------|
| Sales Status:     | 77 released, 66 unconditional sales, 6 conditional sales, several "holds"                                                                                                                     |
| Av. Price / Size: | \$1.07m / 3 bedroom home                                                                                                                                                                      |
| Marketing Update: | Last stage (9) is being released now                                                                                                                                                          |
| Update:           | Display home completed Strong presales Stage 1 on track and settling June 2013 Stage 2 – 6 under construction Stage 7 – 9 to commence 2 <sup>nd</sup> half 2013 Project completion early FY15 |
|                   |                                                                                                                                                                                               |