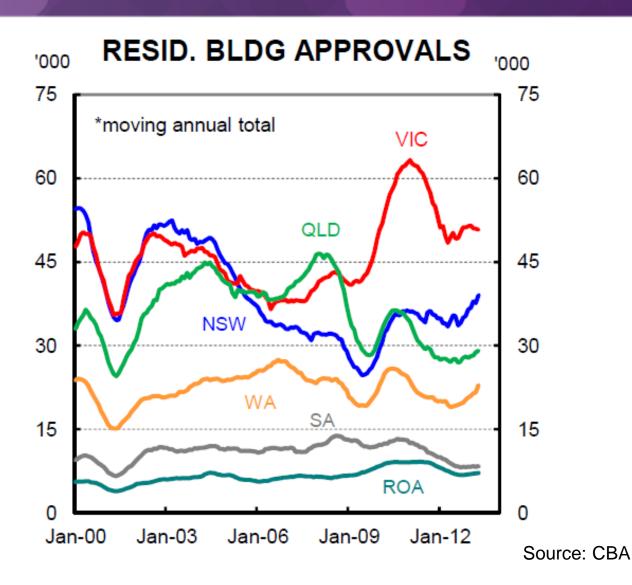

bank



# Track record of growth and balance sheet strength





<sup>&</sup>lt;sup>1</sup> Gearing defined as net bank debt / book equity

## 1H 2013 results & outlook

- ➤ Significant increase in 1H13 NPAT, 65% higher than previous corresponding period
- Continued strength of residential property sales in 2H13, driven by interest rate cuts, limited housing supply and strong population growth
- Cedar Woods maintains a positive outlook, bolstered by continued demand for the company's projects strategically located in WA and VIC's growth regions
- Confirm net profit guidance for FY13 at \$36m versus FY12 result of \$34.25m
- Over \$100m pre-sales currently in place to settle in FY14



# WA Market Conditions



## Housing loan approvals





Source: CBA

## Residential building approvals



#### Private new house sales – WA

(seasonally adjusted)





# WA Projects Update



## WA Projects Update

- Strong demand across a number of projects, with improved sales volumes also driven by new project launches in FY13
- Strong first-half sales volumes has continued into 2H13, driven by demand from first home buyers. Price growth has been modest.
- First-time home buyers have returned to the market, helped by strong employment, interest rate cuts and a shortage of rental properties

## Recent acquisition – Byford



- ➤ 32ha, 40km from CBD
- ▶ 350 lots

## Recent acquisition - Brabham



- ► 40ha, 22km from CBD
- ▶ 350 lots



# VIC Projects Update



## Victorian projects update

- Despite challenging market conditions, Cedar Woods' projects continue to perform well
- Strong dema