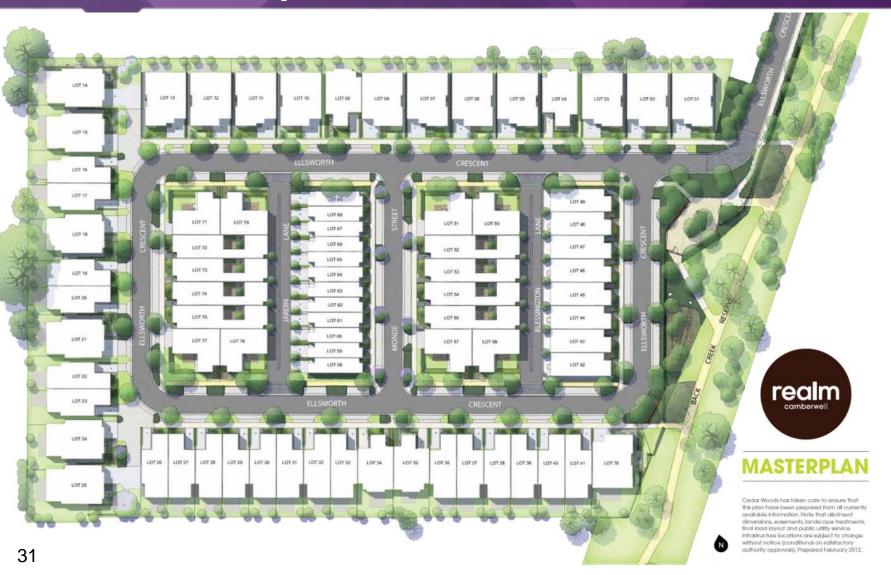

# Realm Camberwell - masterplan

# Realm Camberwell – status update

| Total Yield:      | 78 lots                                                                                                                                                                                       |
|-------------------|-----------------------------------------------------------------------------------------------------------------------------------------------------------------------------------------------|
| Sales Status:     | 77 released, 66 unconditional sales, 6 conditional sales, several "holds"                                                                                                                     |
| Av. Price / Size: | \$1.07m / 3 bedroom home                                                                                                                                                                      |
| Marketing Update: | Last stage (9) is being released now                                                                                                                                                          |
| Update:           | Display home completed Strong presales Stage 1 on track and settling June 2013 Stage 2 – 6 under construction Stage 7 – 9 to commence 2 <sup>nd</sup> half 2013 Project completion early FY15 |
|                   |                                                                                                                                                                                               |