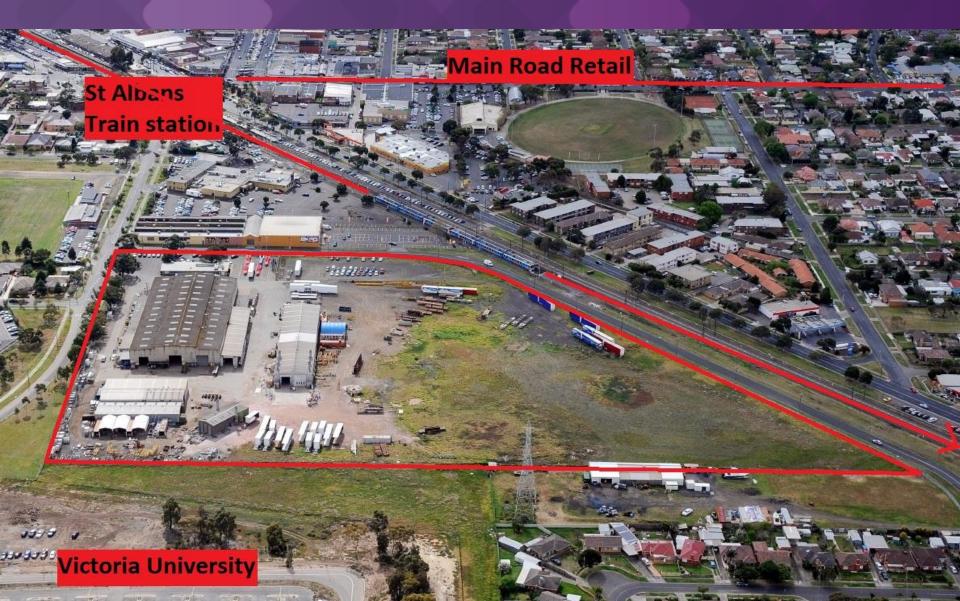

## St Albans – status update

Rezoning: Expected to be complete by October 2013

(acquisition assumption: March 2014)

Expected yield: 250+ (acquisition assumption: 215)

Dwelling types: Houses, duplexes, townhouses & apartments

St Albans station

upgrade:

Further funding allocated in recent State Budget.

Construction expected to start within 12 months &

should serve as a boost for the project & area

Key dates: Settlement: March 2014

# St Albans – aerial photo