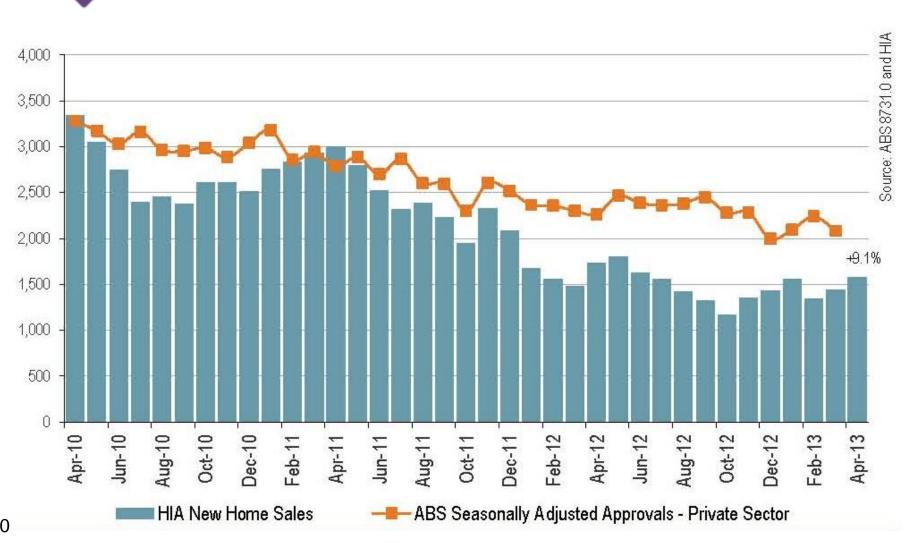

cts generally performing well
  - Land: Generally improved conditions 2013 versus 2012.
     Pricing bottomed out in most areas.
     1st home buyer interest expected to improve post 1/7/13

#### VIC market conditions cont'd

- Most demand is from Owner Occupiers. Investor numbers increasing
- First home buyers numbers still down around 20% versus 25-30%.
- Interest rates have been reducing & are at low levels
- Government's stimulus State Government has improved incentives to 1<sup>st</sup> home buyers through grants & discounts to stamp duty (From 1 July 2013)
- Sentiment improving but still cautious
- Employment job losses still an issue for several sectors of the economy
- Affordability improved affordability from 2010 levels

#### Private new house sales – VIC

(seasonally adjusted)



## St Albans – status update

Rezoning: Expected to be complete by October 2013

(acquisition assumption: March 2014)

Expected yield: 250+ (acquisition assumption: 215)

Dwelling types: Houses, duplexes, townhouses & apartments

St Albans station

upgrade:

Further funding allocated in recent State Budget.

Construction expected to start within 12 months &

should serve as a boost for the project & area

Key dates: Settlement: March 2014

Vacant possession: June 2014

Permit Approval: October 2014

Civil works start: July 2015

First settlements: September 2016

# St Albans – aerial photo



# St Albans – draft concept plan



## Carlingford – status update

| Total Yield:      | Approx 635 lots