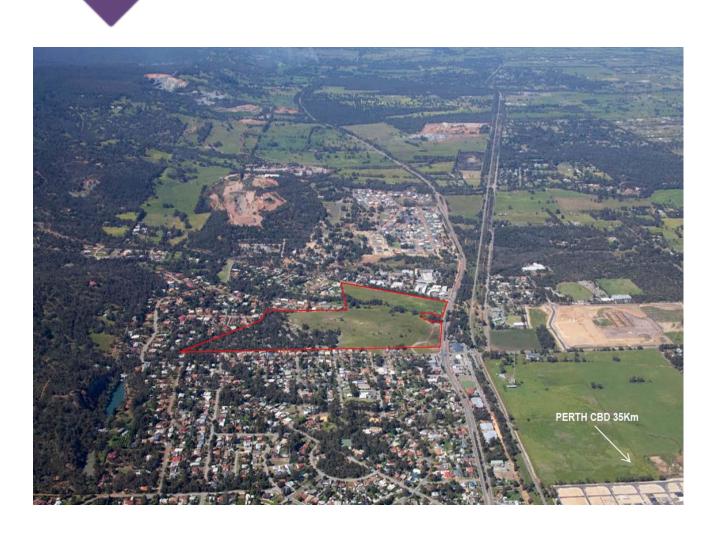

d VIC's growth regions
- Confirm net profit guidance for FY13 at \$36m versus FY12 result of \$34.25m
- Over \$100m pre-sales currently in place to settle in FY14



# WA Market Conditions



## Housing loan approvals





Source: CBA

## Residential building approvals



#### Private new house sales – WA

(seasonally adjusted)





# WA Projects Update



## WA Projects Update

- Strong demand across a number of projects, with improved sales volumes also driven by new project launches in FY13
- Strong first-half sales volumes has continued into 2H13, driven by demand from first home buyers. Price growth has been modest.
- First-time home buyers have returned to the market, helped by strong employment, interest rate cuts and a shortage of rental properties

## Recent acquisition – Byford



- ➤ 32ha, 40km from CBD
- ▶ 350 lots

## Recent acquisition - Brabham



- ► 40ha, 22km from CBD
- ▶ 350 lots



# VIC Projects Update



## Victorian projects update

- Despite challenging market conditions, Cedar Woods' projects continue to perform well
- Strong demand for well located projects
- We are on track with all projects for FY13
- We are in a good presales position for FY14
- Williams Landing Town Centre will start to generate earnings in FY14
- Construction well underway on the Masters Home Improvement Store, due for completion in 1HFY14
- Solid demographic & economic fundamentals will support a stronger residential & commercial market in Victoria

#### VIC market conditions

- Auction clearance rates for established housing have been good -70%+. Positivity in the market is