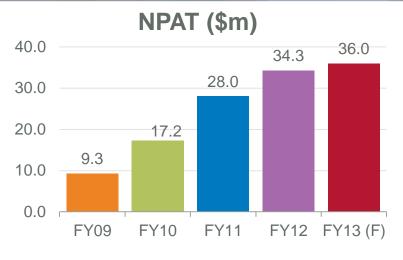

# Track record of growth and balance sheet strength

<sup>&</sup>lt;sup>1</sup> Gearing defined as net bank debt / book equity

## 1H 2013 results & outlook

- ➤ Significant increase in 1H13 NPAT, 65% higher than previous corresponding period
- Continued strength of residential property sales in 2H13, driven by interest rate cuts, limited housing supply and strong population growth
- Cedar Woods maintains a positive outlook, bolstered by continued demand for the company's projects strategically located in WA and VIC's growth regions
- Confirm net profit guidance for FY13 at \$36m versus FY12 result of \$34.25m
- Over \$100m pre-sales currently in place to settle in FY14