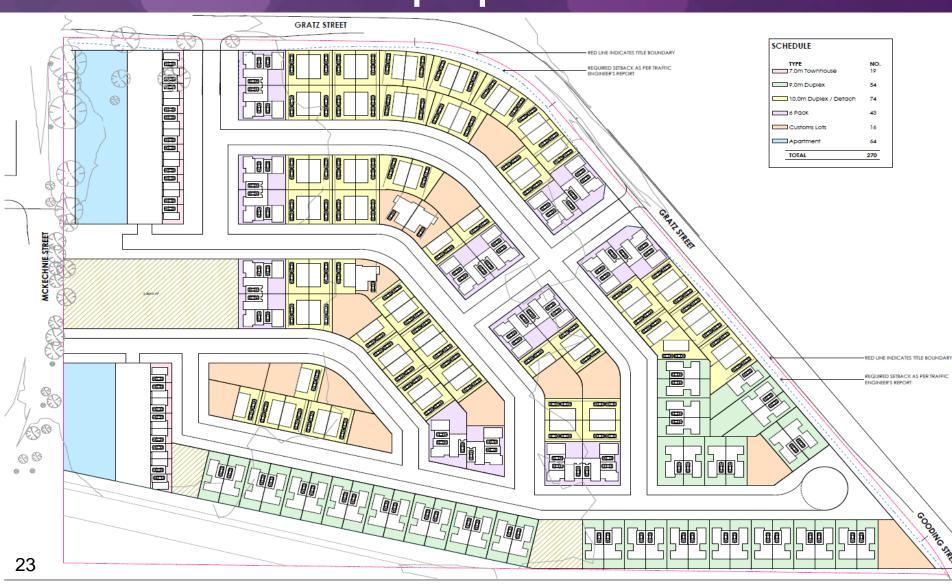

## St Albans – status update

Rezoning: Expected to be complete by October 2013

(acquisition assumption: March 2014)

Expected yield: 250+ (acquisition assumption: 215)

Dwelling types: Houses, duplexes, townhouses & apartments

# St Albans – draft concept plan