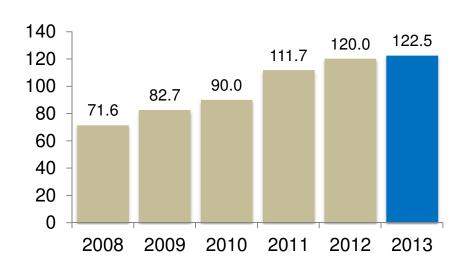

### INVESTMENT LEVERAGE Growth softened in line with market

Gross Profit \$M

5 year CAGR 11.3% EPS cents
5 year CAGR
6.0%