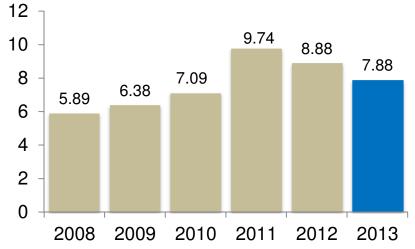

### INVESTMENT LEVERAGE Growth softened in line with market

Gross Profit \$M

5 year CAGR 11.3% EPS cents
5 year CAGR
6.0%