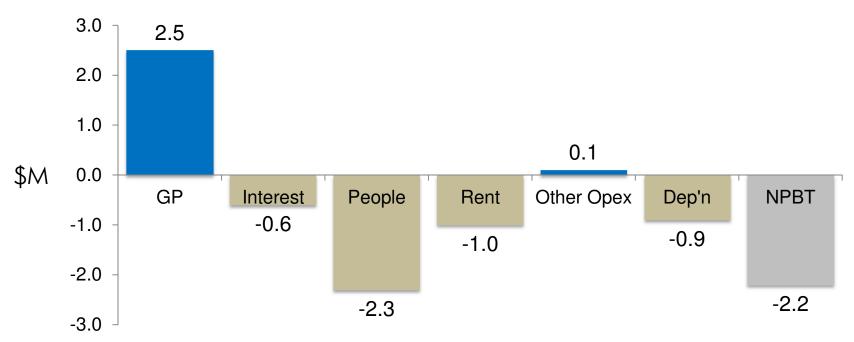

### INVESTMENT LEVERAGE Return from investments slow

Gross Profit (GP) to NPBT – FY13 compared to FY12