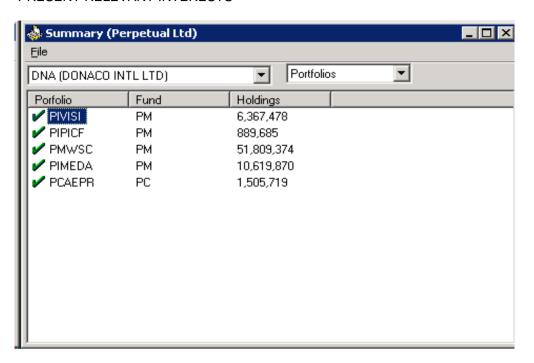

## **ANNEXURE 2**

## PRESENT RELEVANT INTERESTS

ANNEXURE 3
CHANGES IN RELEVANT INTERESTS

| Account | Security | Volume     | Value      | Price |      | AsAtDate   |
|---------|----------|------------|------------|-------|------|------------|
| PIMEDA  | DNA      | 46,619     | 31,154     | \$    | 0.67 | 14/01/2015 |
| PIVISI  | DNA      | - 12,992   | 11,118     | \$    | 0.78 | 05/01/2015 |
| PIMEDA  | DNA      | - 29,523   | 32,665     | \$    | 0.78 | 05/01/2015 |
| PIVISI  | DNA      | - 44,335   | 38,758     | \$    | 0.77 | 22/12/2014 |
| PIMEDA  | DNA      | - 87,824   | 98,390     | \$    | 0.77 | 22/12/2014 |
| PMWSC   | DNA      | 26,667,672 | 16,000,603 | \$    | 0.60 | 11/02/2015 |
| PMWSC   | DNA      | 715,098    | 477,805    | \$    | 0.67 | 04/02/2015 |
| PMWSC   | DNA      | 1,192,700  | 816,165    | \$    | 0.68 | 03/02/2015 |
| PMWSC   | DNA      | 580,956    | 383,053    | \$    | 0.66 | 03/02/2015 |
| PMWSC   | DNA      | 124,961    | 84,872     | \$    | 0.68 | 16/01/2015 |
| PMWSC   | DNA      | 137,583    | 91,391     | \$    | 0.66 | 15/01/2015 |
| PMWSC   | DNA      | 93,505     | 62,477     | \$    | 0.67 | 14/01/2015 |
| PMWSC   | DNA      | - 74,880   | 85,771     | \$    | 0.78 | 05/01/2015 |
| PMWSC   | DNA      | - 367,841  | 419,006    | \$    | 0.77 | 22/12/2014 |
| PIPICF  | DNA      | 481,053    | 288,632    | \$    | 0.60 | 11/02/2015 |
| PIPICF  | DNA      | 36,306     | 22,283     | \$    | 0.61 | 22/01/2015 |
| PIPICF  | DNA      | 100,000    | 62,428     | \$    | 0.62 | 21/01/2015 |
| PIPICF  | DNA      | 100,000    | 63,097     | \$    | 0.63 | 20/01/2015 |
| PCAEPR  | DNA      | 1,380,605  | 828,363    | \$    | 0.60 | 11/02/2015 |
| PCAEPR  | DNA      | 43,893     | 27,381     | \$    | 0.62 | 10/02/2015 |
| PCAEPR  | DNA      | 27,460     | 17,301     | \$    | 0.63 | 09/02/2015 |
| PCAEPR  | DNA      | 3,591      | 2,305      | \$    | 0.64 | 06/02/2015 |
| PCAEPR  | DNA      | 29,832     | 19,142     | \$    | 0.64 | 05/02/2015 |
| PCAEPR  | DNA      | 20,338     | 13,326     | \$    | 0.65 | 03/02/2015 |
| PIVISI  | DNA      | 3,294,344  | 1,976,606  | \$    | 0.60 | 11/02/2015 |
| PIMEDA  | DNA      | 5,489,582  | 3,293,749  | \$    | 0.60 | 11/02/2015 |
| PIVISI  | DNA      | 89,409     | 59,740     | \$    | 0.67 | 04/02/2015 |
| PIVISI  | DNA      | 60,705     | 40,026     | \$    | 0.66 | 03/02/2015 |
| PIMEDA  | DNA      | 195,493    | 130,642    | \$    | 0.67 | 04/02/2015 |
| PIVISI  | DNA      | 124,628    | 85,283     | \$    | 0.68 | 03/02/2015 |
| PIMEDA  | DNA      | 88,978     | 58,676     | \$    | 0.66 | 03/02/2015 |
| PIMEDA  | DNA      | 182,672    | 125,021    | \$    | 0.68 | 03/02/2015 |
| PIVISI  | DNA      | 16,194     | 10,999     | \$    | 0.68 | 16/01/2015 |
| PIVISI  | DNA      | 10,061     | 6,683      | \$    | 0.66 | 15/01/2015 |
| PIVISI  | DNA      | 27,411     | 18,315     | \$    | 0.67 | 14/01/2015 |
| PIMEDA  | DNA      | 26,751     | 18,172     | \$    | 0.68 | 16/01/2015 |
| PIMEDA  | DNA      | 16,915     | 11,238     | \$    | 0.66 | 15/01/2015 |