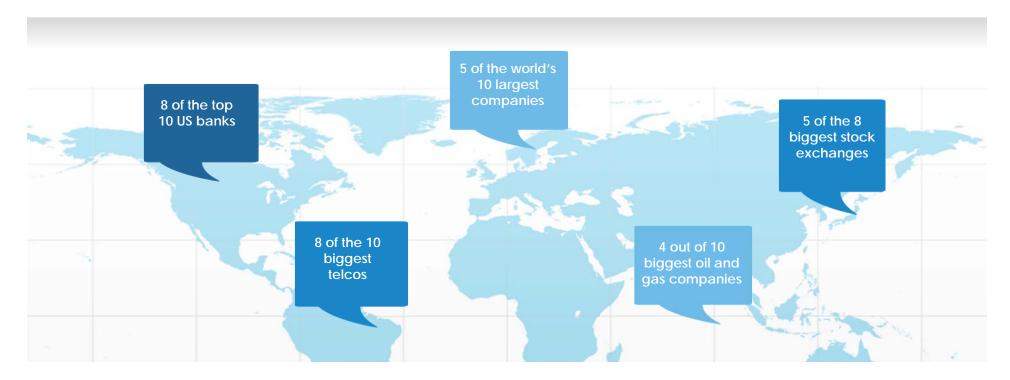

## IR grows with UC Cloud Providers

Service Providers are aggressively building cloud-based Unified Communications as a Service (UCaaS) offering

"In the North American UC market over the next five years, Gartner estimates that: UCaaS will experience compound annual growth rate (CAGR) of 20% to 25%" 1

#### **Gartner**

Communications Outsourcing & Professional Services 2014 Magic Quadrant

5 out of 6 'Leaders' rely on

to power their
Communications Outsourcing
Services