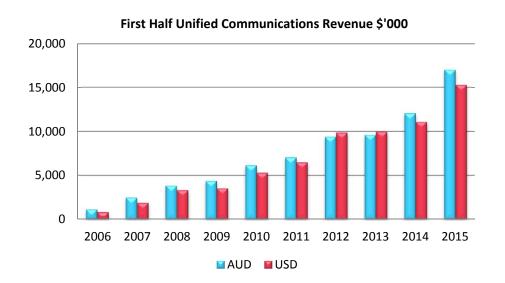

# First Half Unified Communications Revenue \$'000

- Growth across all major product lines
- 3 significant UC deals closed in December

Strong and diversified Americas growth

Americas represents 77% of Company revenue

Europe and APAC momentum building