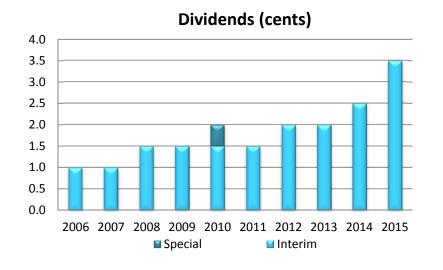

#### Half Year Shareholder Returns

|                          | 2015  | 2014  | 2013  |
|--------------------------|-------|-------|-------|
| Basic earnings per share | 4.46¢ | 2.68¢ | 1.64¢ |
| Dividends per share      | 3.5¢  | 2.5¢  | 2.0¢  |
| Franking percentage      | 35%   | 30%   | 30%   |
| Return on equity         | 22%   | 15%   | 10%   |