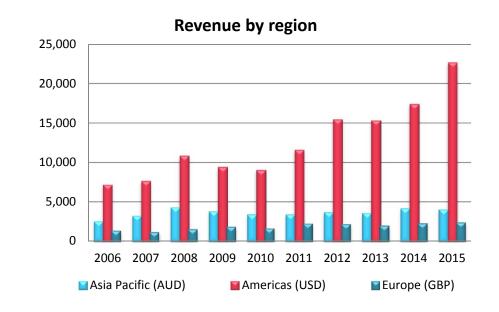

# First Half Unified Communications Revenue \$'000

- Growth across all major product lines
- 3 significant UC deals closed in December

Strong and diversified Americas growth

Americas represents 77% of Company revenue

Europe and APAC momentum building

# Regional Performance

| Revenue by<br>Geographic region<br>(In local currency) | Dec 2014<br>\$000's | Dec 2013<br>\$000's | %<br>change |
|--------------------------------------------------------|---------------------|---------------------|-------------|
| Asia Pacific (\$A)                                     | 3,935               | 4,105               | (4%)        |
| Americas (\$US)                                        | 22,650              | 17,352              | 31%         |
| Europe (£GBP)                                          | 2,331               | 2,203               | 6%          |