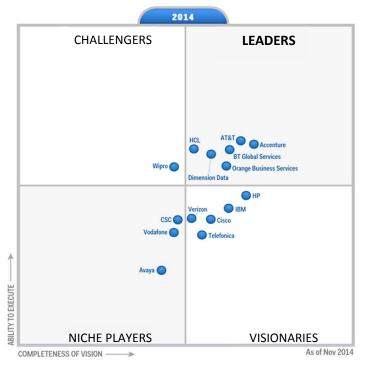

#### **Gartner**

Communications Outsourcing & Professional Services 2014 Magic Quadrant

5 out of 6 'Leaders' rely on

to power their
Communications Outsourcing
Services