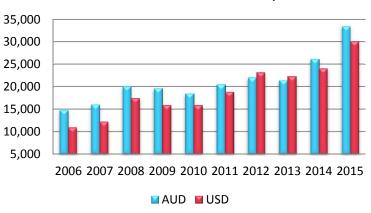

#### First Half Revenue \$'000

|                                         | December<br>2014<br>A\$000's | December<br>2013<br>A\$000's | %<br>change | % change in constant currency |
|-----------------------------------------|------------------------------|------------------------------|-------------|-------------------------------|
| Licence fees                            | 19,724                       | 13,810                       | 43%         |                               |
| Maintenance fees                        | 11,277                       | 9,920                        | 14%         |                               |
| Consulting fees                         | 2,491                        | 2,474                        | 1%          |                               |
| Total revenue                           | 33,492                       | 26,204                       | 28%         | 25%                           |
| R&D expenses - net                      | 6,206                        | 5,582                        | 11%         |                               |
| Sales, consulting & marketing expenses  | 15,771                       | 12,812                       | 23%         |                               |
| General &<br>Administrative<br>expenses | 2,533                        | 2,309                        | 10%         |                               |
| Total expenses                          | 24,510                       | 20,703                       | 18%         | 16%                           |
| Profit before tax                       | 10,071                       | 5,757                        | 75%         |                               |
| Profit after tax                        | 7,548                        | 4,519                        | 67%         | 48%                           |

- All product lines growing
- Currency tailwind benefiting IR
- Margin increased from 17% to 23%