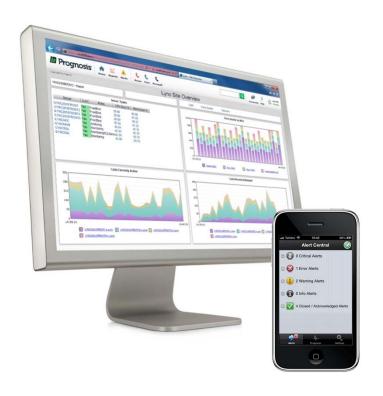

# Prognosis provides availability and

performance management, diagnostics and actionable business insight for mission critical systems

## **Value Proposition**

Prognosis increases technology performance, minimizes outages, reduces cost, delivers business critical insight and ensures user satisfaction