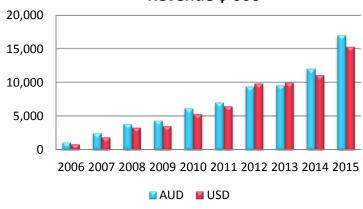

#### First Half Revenue \$'000

|                                         | December<br>2014<br>A\$000's | December<br>2013<br>A\$000's | %<br>change | % change in constant currency |
|-----------------------------------------|------------------------------|------------------------------|-------------|-------------------------------|
| Licence fees                            | 19,724                       | 13,810                       | 43%         |                               |
| Maintenance fees                        | 11,277                       | 9,920                        | 14%         |                               |
| Consulting fees                         | 2,491                        | 2,474                        | 1%          |                               |
| Total revenue                           | 33,492                       | 26,204                       | 28%         | 25%                           |
| R&D expenses - net                      | 6,206                        | 5,582                        | 11%         |                               |
| Sales, consulting & marketing expenses  | 15,771                       | 12,812                       | 23%         |                               |
| General &<br>Administrative<br>expenses | 2,533                        | 2,309                        | 10%         |                               |
| Total expenses                          | 24,510                       | 20,703                       | 18%         | 16%                           |
| Profit before tax                       | 10,071                       | 5,757                        | 75%         |                               |
| Profit after tax                        | 7,548                        | 4,519                        | 67%         | 48%                           |

- All product lines growing
- Currency tailwind benefiting IR
- Margin increased from 17% to 23%