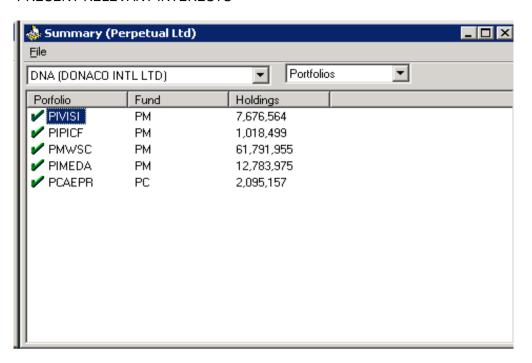

## PRESENT RELEVANT INTERESTS

ANNEXURE 3
CHANGES IN RELEVANT INTERESTS

| Account | Security | Volume    | Value     | Price |      | AsAtDate   |
|---------|----------|-----------|-----------|-------|------|------------|
| PIMEDA  | DNA      | 149,303   | 101,589   | \$    | 0.68 | 03/03/2015 |
| PIMEDA  | DNA      | 99,536    | 67,375    | \$    | 0.68 | 03/03/2015 |
| PIMEDA  | DNA      | 1,388,662 | 833,197   | \$    | 0.60 | 26/02/2015 |
| PIMEDA  | DNA      | 21,763    | 14,940    | \$    | 0.69 | 25/02/2015 |
| PIMEDA  | DNA      | 162,521   | 111,136   | \$    | 0.68 | 23/02/2015 |
| PIMEDA  | DNA      | 13,905    | 9,525     | \$    | 0.68 | 20/02/2015 |
| PIPICF  | DNA      | 121,689   | 73,013    | \$    | 0.60 | 26/02/2015 |
| PIMEDA  | DNA      | 164,504   | 113,975   | \$    | 0.69 | 18/02/2015 |
| PIPICF  | DNA      | 7,125     | 4,891     | \$    | 0.69 | 25/02/2015 |
| PIMEDA  | DNA      | 64,955    | 42,902    | \$    | 0.66 | 16/02/2015 |
| PIMEDA  | DNA      | 98,956    | 62,390    | \$    | 0.63 | 13/02/2015 |
| PIVISI  | DNA      | 91,879    | 62,509    | \$    | 0.68 | 03/03/2015 |
| PIVISI  | DNA      | 61,252    | 41,454    | \$    | 0.68 | 03/03/2015 |
| PIVISI  | DNA      | 833,348   | 500,009   | \$    | 0.60 | 26/02/2015 |
| PCAEPR  | DNA      | 589,438   | 353,663   | \$    | 0.60 | 27/02/2015 |
| PMWSC   | DNA      | 439,212   | 297,252   | \$    | 0.68 | 03/03/2015 |
| PMWSC   | DNA      | 658,818   | 448,223   | \$    | 0.68 | 03/03/2015 |
| PIVISI  | DNA      | 11,212    | 7,696     | \$    | 0.69 | 25/02/2015 |
| PIVISI  | DNA      | 98,999    | 67,691    | \$    | 0.68 | 23/02/2015 |
| PMWSC   | DNA      | 6,745,939 | 4,047,563 | \$    | 0.60 | 26/02/2015 |
| PIVISI  | DNA      | 8,297     | 5,683     | \$    | 0.68 | 20/02/2015 |
| PMWSC   | DNA      | 102,400   | 70,288    | \$    | 0.69 | 25/02/2015 |
| PIVISI  | DNA      | 97,518    | 67,557    | \$    | 0.69 | 18/02/2015 |
| PMWSC   | DNA      | 913,480   | 624,592   | \$    | 0.68 | 23/02/2015 |
| PIVISI  | DNA      | 39,565    | 26,129    | \$    | 0.66 | 16/02/2015 |
| PMWSC   | DNA      | 12,991    | 8,898     | \$    | 0.68 | 20/02/2015 |
| PIVISI  | DNA      | 67,016    | 42,246    | \$    | 0.63 | 13/02/2015 |
| PMWSC   | DNA      | 737,978   | 511,244   | \$    | 0.69 | 18/02/2015 |
| PMWSC   | DNA      | 295,480   | 195,139   | \$    | 0.66 | 16/02/2015 |
| PMWSC   | DNA      | 76,283    | 48,088    | \$    | 0.63 | 13/02/2015 |