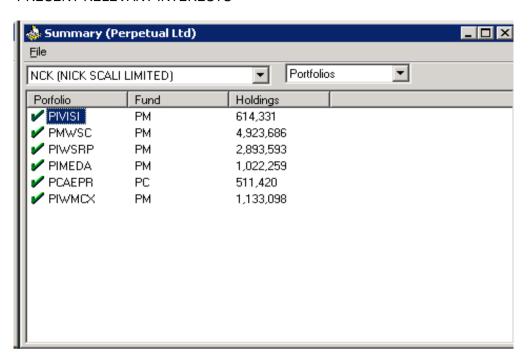

### PRESENT RELEVANT INTERESTS

ANNEXURE 3
CHANGES IN RELEVANT INTERESTS

| Account | Security | Vo | lume    | Value     | Price |      | AsAtDate   |
|---------|----------|----|---------|-----------|-------|------|------------|
| PIMEDA  | NCK      |    | 88,339  | 298,357   | \$    | 3.37 | 25/03/2015 |
| PIMEDA  | NCK      |    | 4,231   | 14,078    | \$    | 3.32 | 23/03/2015 |
| PIMEDA  | NCK      |    | 3,304   | 11,045    | \$    | 3.34 | 20/03/2015 |
| PIMEDA  | NCK      |    | 13,964  | 46,882    | \$    | 3.35 | 19/03/2015 |
| PMWSC   | NCK      | _  | 502,334 | 624,941   | \$    | 2.74 | 06/02/2015 |
| PIWSRP  | NCK      |    | 538,266 | 1,461,691 | \$    | 2.71 | 11/11/2014 |
| PIVISI  | NCK      | -  | 60,026  | 158,617   | \$    | 2.74 | 06/02/2015 |
| PMWSC   | NCK      | -  | 3,737   | 4,484     | \$    | 2.81 | 31/12/2014 |
| PMWSC   | NCK      | -  | 624     | 749       | \$    | 2.80 | 24/12/2014 |
| PMWSC   | NCK      | -  | 2,100   | 2,520     | \$    | 2.81 | 23/12/2014 |
| PMWSC   | NCK      | -  | 3,000   | 3,600     | \$    | 2.75 | 22/12/2014 |
| PIMEDA  | NCK      | -  | 87,640  | 131,509   | \$    | 2.74 | 06/02/2015 |
| PIVISI  | NCK      | -  | 263     | 684       | \$    | 2.81 | 31/12/2014 |
| PIVISI  | NCK      | -  | 276     | 718       | \$    | 2.80 | 24/12/2014 |
| PIVISI  | NCK      |    | 150,000 | 422,985   | \$    | 2.82 | 16/12/2014 |
| PIVISI  | NCK      |    | 1,000   | 2,774     | \$    | 2.77 | 10/12/2014 |
| PIVISI  | NCK      |    | 14,970  | 41,012    | \$    | 2.73 | 08/12/2014 |
| PMWSC   | NCK      | -  | 54,165  | 64,998    | \$    | 2.73 | 21/11/2014 |
| PIWSRP  | NCK      | -  | 1,568   | 2,352     | \$    | 3.08 | 25/08/2014 |
| PIVISI  | NCK      |    | 70,000  | 191,100   | \$    | 2.73 | 21/11/2014 |
| PIVISI  | NCK      | -  | 4,912   | 12,771    | \$    | 2.73 | 21/11/2014 |
| PIMEDA  | NCK      | -  | 10,923  | 16,494    | \$    | 2.73 | 21/11/2014 |
| PMWSC   | NCK      |    | 13,758  | 37,893    | \$    | 2.75 | 14/10/2014 |
| PIMEDA  | NCK      |    | 5,245   | 14,448    | \$    | 2.75 | 14/10/2014 |
| PIWMCX  | NCK      | -  | 20,500  | 50,020    | \$    | 3.40 | 25/02/2015 |
| PIWMCX  | NCK      | -  | 10,000  | 24,400    | \$    | 3.14 | 20/02/2015 |
| PIVISI  | NCK      | -  | 2,042   | 5,309     | \$    | 3.08 | 25/08/2014 |
| PIWMCX  | NCK      |    | 650,000 | 1,781,845 | \$    | 2.74 | 06/02/2015 |
| PIWMCX  | NCK      | -  | 150,000 | 413,836   | \$    | 2.82 | 16/12/2014 |
| PIWMCX  | NCK      |    | 100,000 | 271,556   | \$    | 2.71 | 11/11/2014 |
| PIWMCX  | NCK      | -  | 3,186   | 8,921     | \$    | 2.94 | 02/10/2014 |
| PIWMCX  | NCK      | -  | 354     | 991       | \$    | 2.95 | 01/10/2014 |
| PIWMCX  | NCK      | -  | 2,000   | 5,600     | \$    | 2.89 | 30/09/2014 |
| PIWMCX  | NCK      | -  | 1,850   | 5,180     | \$    | 2.96 | 18/09/2014 |
| PIWMCX  | NCK      | -  | 2,950   | 8,260     | \$    | 3.03 | 08/09/2014 |
| PMWSC   | NCK      |    | 428,330 | 1,446,431 | \$    | 3.37 | 25/03/2015 |
| PMWSC   | NCK      |    | 23,083  | 76,793    | \$    | 3.32 | 23/03/2015 |
| PMWSC   | NCK      |    | 20,547  | 68,677    | \$    | 3.34 | 20/03/2015 |
| PMWSC   | NCK      |    | 41,439  | 139,105   | \$    | 3.35 | 19/03/2015 |
| PIVISI  | NCK      |    | 53,331  | 180,094   | \$    | 3.37 | 25/03/2015 |
| PMWSC   | NCK      | -  | 7,500   | 9,399     | \$    | 3.16 | 19/02/2015 |
| PIVISI  | NCK      |    | 2,758   | 9,175     | \$    | 3.32 | 23/03/2015 |
| PIVISI  | NCK      |    | 2,930   | 9,793     | \$    | 3.34 | 20/03/2015 |
| PIVISI  | NCK      |    | 9,278   | 31,145    | \$    | 3.35 | 19/03/2015 |