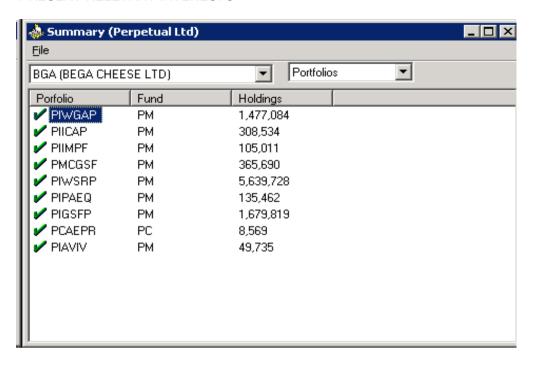

IWQLS | UBS Nominees Pty Ltd ACF: Perpetual QI Long Short Fund Account code: A1025745 C/- RBC Dexia Investor Services Australia Nominees Pty Limited GPO Box 5430 Sydney NSW 2001                                              | UBS Nominees Pty Ltd<br>Level 16 Chifley Tower<br>2 Chifley Square<br>Sydney NSW 2000                              |  |  |
| QITE2  | RBC Investor Services Australia Nominees Pty Ltd<br>ACF: Quantitative Investments TE 2 Equity Fund<br>Account Code: PIQTE2<br>GPO Box 5430 Sydney NSW 2001                                                             | RBC Investor Services Australia Nominees Pty Ltd<br><pi a="" c="" pooled=""><br/>GPO Box 5430 Sydney NSW 2001</pi> |  |  |

Perpetual Limited GPO BOX 4172 Sydney NSW 2001

### **ANNEXURE 2**

### PRESENT RELEVANT INTERESTS



ANNEXURE 3

CHANGES IN RELEVANT INTERESTS

| Account          | Security   | Volume             | Value                                 | Price    |              | AsAtDate                 |
|------------------|------------|--------------------|---------------------------------------|----------|--------------|--------------------------|
| PIICAP           | BGA        | 202,866            | 914,301                               | \$       | 4.50         | 11/06/2015               |
| PIICAP           | BGA        | 12,952             | 58,305                                | \$       | 4.49         | 10/06/2015               |
| PIICAP           | BGA        | 74,810             | 336,645                               | \$       | 4.50         | 10/06/2015               |
| PIICAP