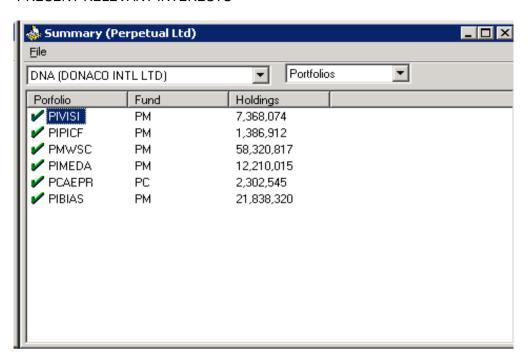

## PRESENT RELEVANT INTERESTS

ANNEXURE 3
CHANGES IN RELEVANT INTERESTS

| Account | Security | Volume    | Value     | Price   |      | AsAtDate   |
|---------|----------|-----------|-----------|---------|------|------------|
| PIVISI  | DNA      | - 21,338  | 15,079    | \$      | 0.77 | 27/05/2015 |
| PIVISI  | DNA      | 24,104    | 17,324    | \$      | 0.72 | 22/05/2015 |
| PIVISI  | DNA      | 13,173    | 9,149     | \$      | 0.69 | 21/05/2015 |
| PIVISI  | DNA      | 251       | 170       | \$      | 0.68 | 19/05/2015 |
| PIVISI  | DNA      | 23,745    | 15,823    | \$      | 0.67 | 19/05/2015 |
| PCAEPR  | DNA      | 9,527     | 5,944     | \$      | 0.62 | 23/04/2015 |
| PCAEPR  | DNA      | 119,075   | 73,456    | \$      | 0.62 | 23/04/2015 |
| PCAEPR  | DNA      | 12,012    | 7,585     | \$      | 0.63 | 22/04/2015 |
| PIVISI  | DNA      | 32,839    | 20,948    | \$      | 0.64 | 06/05/2015 |
| PCAEPR  | DNA      | 6,210     | 3,921     | \$      | 0.63 | 21/04/2015 |
| PIVISI  | DNA      | 88,756    | 54,224    | \$      | 0.61 | 23/04/2015 |
| PIBIAS  | DNA      | 1,000,000 | 799,127   | Ψ<br>\$ | 0.80 | 02/07/2015 |
| PIBIAS  | DNA      | 75,000    | 56,336    | \$      | 0.75 | 30/06/2015 |
| PIBIAS  | DNA      | 200,000   | 152,935   | \$      | 0.76 | 29/06/2015 |
| PIBIAS  | DNA      | 183,857   | 142,911   | φ<br>\$ | 0.78 | 24/06/2015 |
| PIBIAS  | DNA      | 35,000    | •         | φ<br>\$ | 0.76 | 23/06/2015 |
|         | DNA      | •         | 26,641    |         |      | 22/06/2015 |
| PIBIAS  |          | 103,000   | 76,863    | \$      | 0.75 |            |
| PIBIAS  | DNA      | 422,367   | 301,695   | \$      | 0.71 | 19/06/2015 |
| PIBIAS  | DNA      | - 250,000 | 165,325   | \$      | 0.77 | 16/06/2015 |
| PIBIAS  | DNA      | 165,504   | 121,832   | \$      | 0.74 | 15/06/2015 |
| PIBIAS  | DNA      | 14,234    | 10,549    | \$      | 0.74 | 11/06/2015 |
| PIBIAS  | DNA      | - 562,500 | 371,981   | \$      | 0.77 | 02/06/2015 |
| PIBIAS  | DNA      | 142,055   | 105,524   | \$      | 0.74 | 29/05/2015 |
| PIBIAS  | DNA      | - 250,000 | 165,325   | \$      | 0.77 | 27/05/2015 |
| PIBIAS  | DNA      | 250,000   | 179,676   | \$      | 0.72 | 22/05/2015 |
| PIBIAS  | DNA      | 150,216   | 104,328   | \$      | 0.69 | 21/05/2015 |
| PIBIAS  | DNA      | 50,000    | 34,320    | \$      | 0.69 | 20/05/2015 |
| PIMEDA  | DNA      | 75,000    | 56,343    | \$      | 0.75 | 30/06/2015 |
| PIBIAS  | DNA      | 22,662    | 15,547    | \$      | 0.69 | 14/05/2015 |
| PIMEDA  | DNA      | 28,802    | 22,390    | \$      | 0.78 | 24/06/2015 |
| PIBIAS  | DNA      | 150,074   | 103,710   | \$      | 0.69 | 13/05/2015 |
| PIBIAS  | DNA      | 57,177    | 38,877    | \$      | 0.68 | 12/05/2015 |
| PIBIAS  | DNA      | 67,846    | 44,847    | \$      | 0.66 | 12/05/2015 |
| PIBIAS  | DNA      | 20,048    | 13,058    | \$      | 0.65 | 11/05/2015 |
| PIMEDA  | DNA      | 75,429    | 53,885    | \$      | 0.71 | 19/06/2015 |
| PIMEDA  | DNA      | - 10,735  | 10,828    | \$      | 0.77 | 16/06/2015 |
| PIBIAS  | DNA      | 95,706    | 59,459    | \$      | 0.62 | 01/05/2015 |
| PIBIAS  | DNA      | 433,712   | 269,228   | \$      | 0.62 | 30/04/2015 |
| PIBIAS  | DNA      | 79,368    | 49,309    | \$      | 0.62 | 30/04/2015 |
| PIBIAS  | DNA      | 2,153,266 | 1,337,078 | \$      | 0.62 | 28/04/2015 |
| PIBIAS  | DNA      | 510,000   | 321,794   | \$      | 0.63 | 27/04/2015 |
| PIBIAS  | DNA      | 250,000   | 156,565   | \$      | 0.63 | 24/04/2015 |
| PIMEDA  | DNA      | - 83,305  | 74,455    | \$      | 0.77 | 02/06/2015 |
| PIMEDA  | DNA      | 22,080    | 16,404    | \$      | 0.74 | 29/05/2015 |
| PIMEDA  | DNA      | - 27,553  | 24,026    | \$      | 0.77 | 27/05/2015 |
| PIMEDA  | DNA      | 30,161    | 21,679    | \$      | 0.72 | 22/05/2015 |
| PIMEDA  | DNA      | 13,137    | 9,125     | \$      | 0.69 | 21/05/2015 |
|         |          |           |           |         |      |            |