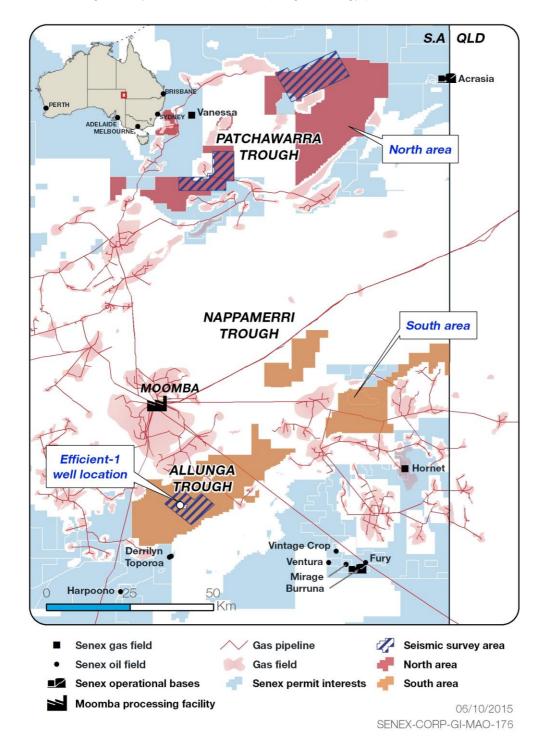

### DRILLING

Efficient-1 gas exploration well (PEL 637: Senex 60% and operator, Origin Energy 40% (ASX:ORG))

Efficient-1 is designed to evaluate material gas accumulations in the Permian of the Allunga Trough, in the southern Cooper Basin. The well spudded on 16 October and reached total depth of 3,196 metres on 30 October, with hydrocarbon shows in the target zone. The joint venture will case and suspend the well for fracture stimulation and extended production testing.

Efficient-1 is the first of two wells to be drilled in this southern permit as part of Senex's exploration program with Origin Energy. Easternwell Rig 106 has been contracted for the campaign and will drill the second target, Ethereal-1. The wells were identified from the Bauhaus 3D seismic survey and are in close proximity to the Bauhaus-1 gas discovery. Senex is free-carried by Origin Energy for its share of expenditure in the current stage of the program.

## October 2015

Senex drilling activity for October 2015 (Origin Energy joint venture areas)

Senex Energy Limited ABN 50 008 942 827 ASX : SXY