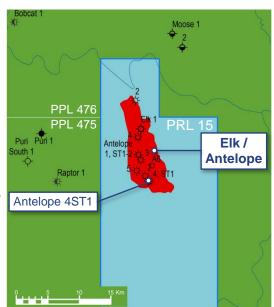

# Exploration and Appraisal Drilling Update – December 2015

(ASX:OSH | ADR: OISHY | POMSoX: OSH)

7 January 2016

\* All depths quoted are MDRT (measured depth from rotary table)

Well Name Antelope 4 ST1

Well Type Gas appraisal

Location PRL 15, Gulf Province, PNG

1km south-southeast of Antelope 2

Spud Date 27 August 2015

Rig Rig 103

Objective/

Confirm the structure, reservoir continuity and quality in the southern portion of the

field.

**Status** 

**Targets** 

As planned, during the month, the Antelope 4 ST1 well was plugged and abandoned, with operations completed on 23

December.

Mobilisation of Rig 103 to PPL 269 (operated by Talisman Niugini, OSH 10%), to drill the Strickland exploration well, has