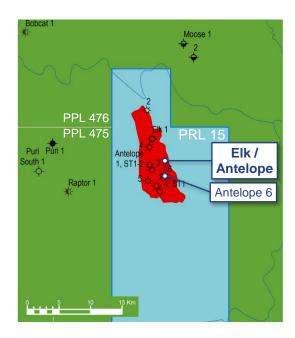

<sup>&</sup>lt;sup>1</sup> Gross interests, pre-Government and landowner back-in rounded to 1 decimal place

Well Name Antelope 6

Well Type Gas appraisal

Location PRL 15, Gulf Province, PNG

2km east-southeast of Antelope 3

Spud Date 23 December 2015

Rig HA 115

Objective/ Targets To provide structural control and reservoir definition on the eastern flank of the field.

Status During December, rigging up of High Arctic

Rig 115 was completed at the Antelope 6 location. Drilling commenced on 23 December, with the well reaching a depth of 512 metres by the end of the month. The well has a planned total depth of

approximately 2,650 metres.

Participants<sup>1</sup>

| Oil Search | 22.8% |
|------------|-------|
| Total      | 40.1% |
| InterOil   | 36.5% |
| Minorities | 0.5%  |
| Total      | 100%  |

<sup>&</sup>lt;sup>1</sup> Gross interests, pre-Government and landowner back-in rounded to 1 decimal place