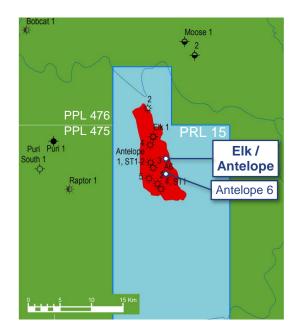

<sup>&</sup>lt;sup>1</sup> Gross interests, pre-Government and landowner back-in rounded to 1 decimal place

Well Name Antelope 6

Well Type Gas appraisal

Location PRL 15, Gulf Province, PNG

2km east-southeast of Antelope 3

Spud Date 23 December 2015

Rig HA 115

Objective/ Targets To provide structural control and reservoir definition on the eastern flank of the field.

Status As at 31 January 2016, the Antelope 6 well

was at a depth of 2,266 metres in a  $12^{-1}/_4$ " hole. During the month, the well encountered top reservoir within expectations at approximately 2,264 metres MD. The forward plan is run  $9^{-5}/_{8}$ " liner prior to drilling ahead through the reservoir and conducting a planned programme of coring, logging and testing. The well has a planned total depth of approximately 2,650 metres.

Participants<sup>1</sup>

| Total      | 100%        |
|------------|-------------|
| Minorities | <u>0.5%</u> |
| InterOil   | 36.5%       |
| Total      | 40.1%       |
| Oil Search | 22.8%       |

<sup>&</sup>lt;sup>1</sup> Gross interests, pre-Government and landowner back-in rounded to 1 decimal place