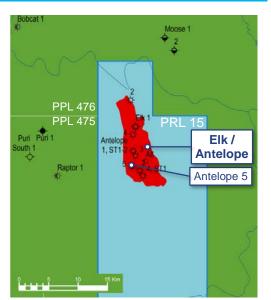

## Exploration and Appraisal Drilling Update – January 2016

(ASX:OSH | ADR: OISHY | POMSoX: OSH)

4 February 2016

\* All depths quoted are MDRT (measured depth from rotary table)

Well Name Antelope 5

Well Type Gas appraisal

**Location** PRL 15, Gulf Province, PNG

1.7km west of Antelope 2

Objective/ Targets Delineate the size and structural extent of

the Elk-Antelope gas field.

Status The second extended well test on

Antelope 5 commenced on 19 January 2016. The well was flowed at ~57mmscf/d approximately two weeks, downhole pressure gauges Antelope 1 to observe pressure movements. Following completion of the flow test, Antelope 5 will be shut-in for approximately 12 days

subsequent pressure build-up.

Operator Total E&P PNG Limited

Participants<sup>1</sup>

| Oil Search | 22.8% |
|------------|-------|
| Total      | 40.1% |
| InterOil   | 36.5% |
| Minorities | 0.5%  |
| Total      | 100%  |