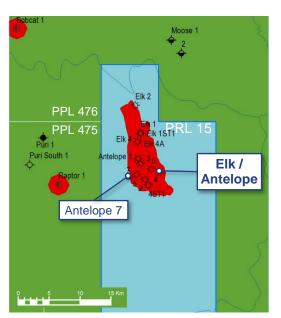

Location PRL 15, Gulf Province, PNG

1.4km WSW of Antelope-5

**Spud Date** Expected end September 2016

**Rig** TBA

Objective/ Targets To test for reservoir presence and definition

on the western flank of the field.

Status In May the Joint Venture formally agreed to

drill the Antelope 7 appraisal well. Well pad construction is underway and expected to be completed by the end of August, with the well

scheduled to spud in September 2016.

Reporting on this well will resume once drilling

commences.

Operator Total E&P PNG Limited

Participants<sup>1</sup>

| Oil Search | 22.8% |
|------------|-------|
| Total      | 40.1% |
| InterOil   | 36.5% |
| Minorities | 0.5%  |
| Total      | 100%  |