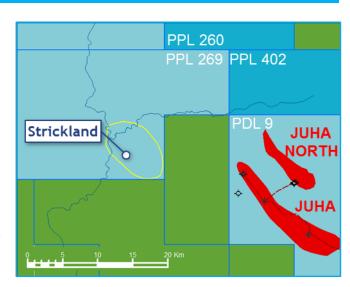

<sup>&</sup>lt;sup>1</sup> Gross interests, pre-Government and landowner back-in rounded to 1 decimal place

Well Name Strickland 2

Well Type Wildcat Exploration

**Location** PRL 269, Highlands, PNG,

(west of the Juha Gas field)

Spud Date 8 May 2016

Rig Rig 103

Objective/ Targets Testing for the presence of hydrocarbon in the Darai limestone reservoir within a

4-way dip closed anticlinal trap.

Status At the end of May, Strickland 2 was

preparing to run and set 13-3/8" casing, prior to drilling ahead to evaluate the

primary reservoir objective.

Operator Repsol S.A

Participants<sup>1</sup>

| Oil Search (PNG) Ltd          | 10.0%        |
|-------------------------------|--------------|
| Repsol S.A.                   | 50.0%        |
| Barracuda Ltd                 | 30.0%        |
| Diamond Gas Foreland 269 B.V. | <u>10.0%</u> |
| Total                         | 100%         |
| •                             |              |