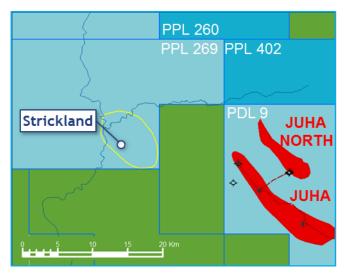

## 1 September 2016

\* All depths quoted are MDRT (measured depth from rotary table)

| Well Name                 | Strickland 1 ST2                                                                                                                                                                                                                                                                                                                               |                                         |
|---------------------------|------------------------------------------------------------------------------------------------------------------------------------------------------------------------------------------------------------------------------------------------------------------------------------------------------------------------------------------------|-----------------------------------------|
| Well Type                 | Wildcat Exploration                                                                                                                                                                                                                                                                                                                            |                                         |
| Location                  | PRL 269, Highlands, PNG,<br>(west of the Juha Gas field)                                                                                                                                                                                                                                                                                       |                                         |
| Spud Date                 | 16 June 2016                                                                                                                                                                                                                                                                                                                                   |                                         |
| Rig                       | Rig 103                                                                                                                                                                                                                                                                                                                                        |                                         |
| Objective/<br>Targets     | Early Cretaceous Toro Sandstone reservoir within the seismically defined Strickland Prospect.                                                                                                                                                                                                                                                  |                                         |
| Status                    | During the month, the Strickland 1 well<br>was side tracked twice due to two stuck<br>pipe events – the first in the Strickland 1<br>wellbore and the second in Strickland 1<br>ST1. At the end of the month, Strickland<br>1 ST2 was re-drilling the Ieru formation<br>in a 12-1/4" hole and preparing to run 9-<br>5/8" intermediate casing. |                                         |
| Operator                  | Repsol S.A                                                                                                                                                                                                                                                                                                                                     |                                         |
| Participants <sup>1</sup> | Oil Search (PNG) Ltd<br>Repsol S.A.<br>Barracuda Ltd<br>Diamond Gas Foreland 269 B.V.                                                                                                                                                                                                                                                          | 10.0%<br>50.0%<br>30.0%<br><u>10.0%</u> |