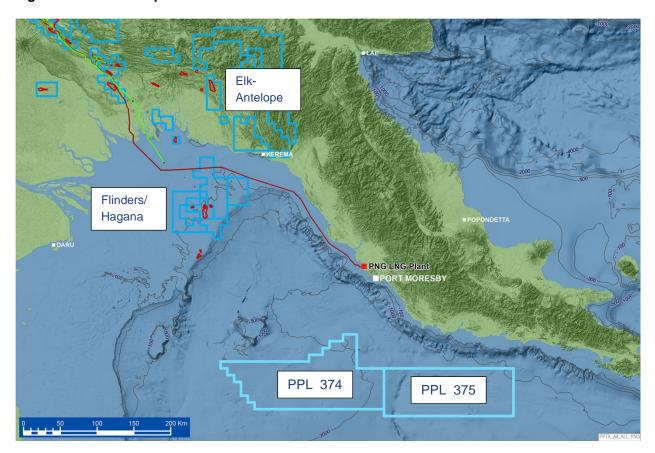

## Oil Search acquires exploration acreage in the offshore Papuan Gulf

12 September 2016

Oil Search announces that its subsidiary, Oil Search (PNG) Limited, has entered into agreements with Gini Energy Limited, ultimately owned by CNOOC Limited, to acquire a 40% interest in each of PPL 374 and PPL 375 (see Figure 1).

These licences are located approximately 150 kilometres south of Port Moresby in the deep water section of the Gulf of Papua, PNG, and cover a combined area of 24,936 km<sup>2</sup>, with water depths ranging between 1,000 and 2,500 metres.

## For further information please contact:

Ms Ann Diamant

General Manager, Investor Relations and Communications

Tel: +61 2 8207 8440 Mob: +61 407 483 128

Figure 1: Location map for PPL 374 and PPL 375 Licences