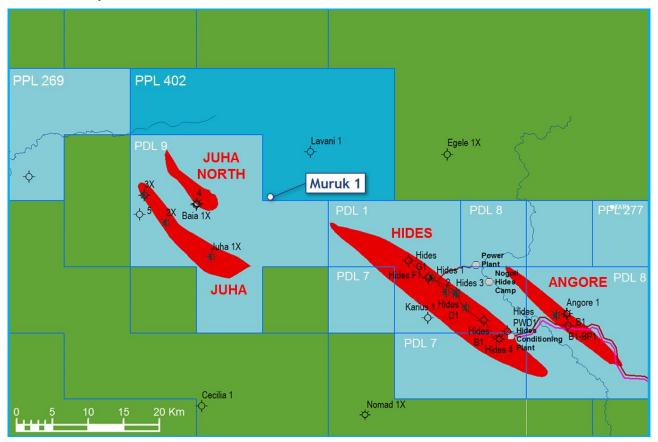

The Operator, Oil Search (PNG) Limited, will retain a 37.5% interest while ExxonMobil's subsidiary, Esso PNG Wren Limited, will retain a 42.5% interest.

PPL 402 is located in the Highlands Province in Papua New Guinea, approximately 650 kilometres northwest of Port Moresby. The licence covers an area of 510 km<sup>2</sup>, 40 kilometres northwest of the Hides production facilities.

This agreement will result in Barracuda participating in the recently spudded Muruk 1 well. Muruk 1 is targeting a mean gas resource of approximately 2 tcf in Cretaceous sands of the Toro Formation, at a depth of approximately 3,450 metres. This target reservoir is hydrocarbon bearing in the nearby Hides and Juha gas fields.

### Location map for PPL 402