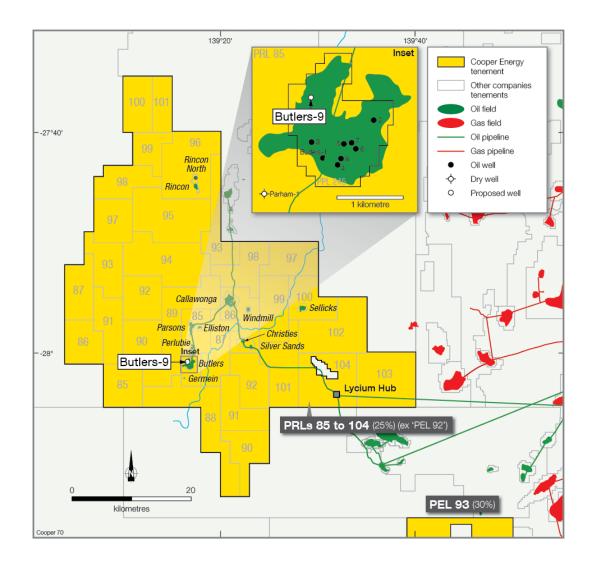

## **Butlers-9 Spuds**

Cooper Energy Limited (ASX: COE) reports that Butlers-9, an oil appraisal well located in PPL 245 (refer map following) on the western flank of the Cooper Basin, South Australia, spudded on 6 December 2016 at 21:00 hours. At 06:00 hours this morning, the rig was drilling ahead at 139 metres in 12-1/4 inch surface hole.

Butlers-9 is located 680 metres north-northeast of Butlers-3 and 920 metres north-northwest of Butlers-1. The well is being drilled vertically to a total depth of 1,804 metres in the Pre-Permian Basement and is anticipated to complete within 6 days.

The primary target of Butlers-9 is the Namur Sandstone, which is the main oil-producing reservoir in this field, as well as in the Callawonga, Parsons, Perlubie and Christies fields. The secondary targets are the Birkhead Formation and Hutton Sandstone, which are oil-bearing in the Christies and Silver Sands fields.

Cooper Energy Limited holds a 25% interest in PPL 245, with the balance held by the Operator, Beach Energy Limited.

| Further comment and information |                            |
|---------------------------------|----------------------------|
| David Maxwell                   | Don Murchland              |
| Managing Director               | Investor Relations Advisor |
| +61 8 8100 4900                 | +61 439 300 932            |

## Location of Butlers-9, PPL 245, Cooper Basin