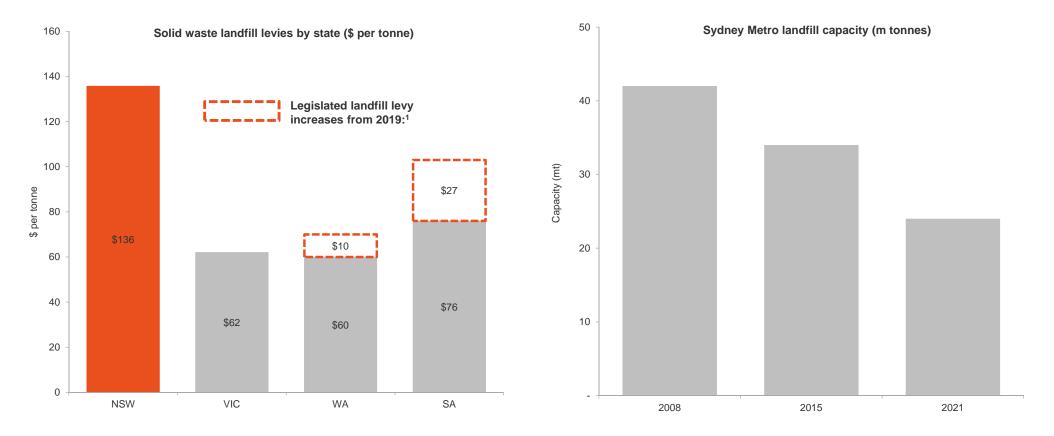

# Key drivers of the recycling sector

Strong regulatory fundamentals and diminishing landfill capacity are expected to support growth in the NSW and broader Australian recycling sector

### Increasing landfill levies<sup>1</sup>

Falling landfill capacity<sup>2</sup>

Source: New South Wales EPA – Waste Levy in Metropolitan Levy Area; Queensland Government – Landfill Levy on commercial waste; South Australian Environment Protection Authority – Solid Waste Depot Levy for waste produced in Metropolitan Adelaide; Victorian Environment Protection Authority - Landfill Levy, Metropolitan and Provincial Rate for Municipal and Industrial waste; and Western Australian Government - Landfill Levy on putrescible waste.

Source: City of Sydney, Advanced Waste Treatment Master Plan March 2014.