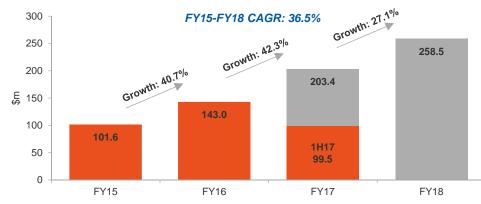

# Growth in Bingo's collections business

Bingo has achieved strong growth in its collections operations across NSW, driven by the high level of service offering

# Track record of strong financial performance and growth

Bingo has delivered significant growth through a mix of organic growth, synergistic acquisitions and investment in its recycling operations

\$u 50 40