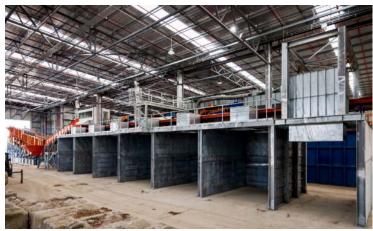

## Auburn

Bingo's Auburn facility and head office is strategically located west of Sydney's CBD and is one of the most advanced and innovative facilities of its type in the southern hemisphere

Advanced automated sorting and recycling operations