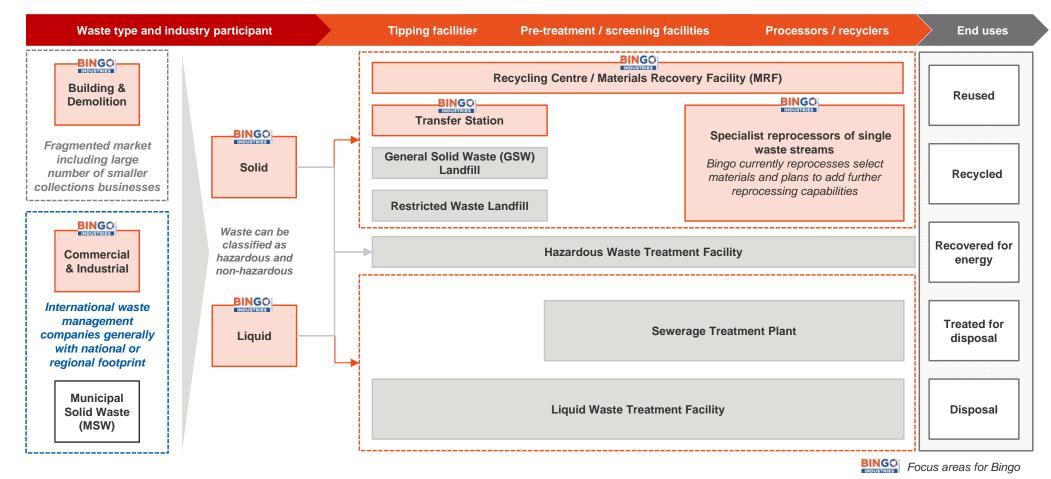

9737 0308 F: 02 9737 0351 enquiries@bingoindustries.com.au www.bingoindustries.com.au

The Manager Markets Announcement Office ASX Limited Level 4, Exchange Centre 20 Bridge Street SYDNEY NSW 2000

Dear Sir/Madam,

### Bingo Industries Limited – ASX Code: BIN Conference Presentation

Bingo releases the **enclosed** Conference Presentation which was delivered on 2 May 2017 at The Sheraton on the Park, 161 Elizabeth Street, Sydney.

Yours faithfully,

**Ronald Chio Company Secretary** 

Encl.



















**BINGO INDUSTRIES** 

# **Conference Presentation**



2 May 2017

# Waste management industry overview



Bingo's integrated collection and post-collection activities are focused on the collection, separation, processing and recycling of B&D and C&I waste

### Waste material flows





## Waste sector dynamics

The waste management industry is characterised by strong, consistent demand and a bias towards growth in the recycling sector

### NSW B&D waste generation<sup>1</sup>



### **NSW C&I waste generation<sup>1</sup>**



### Regulatory targets for recycling recovery rates<sup>2</sup>



1. Management estimates.

2. Source: Recovery rate per management estimates; recovery targets per WARR Strategy.

# Key drivers of the recycling sector



Strong regulatory fundamentals and diminishing landfill capacity are expected to support growth in the NSW and broader Australian recycling sector

### Increasing landfill levies<sup>1</sup>



Falling landfill capacity<sup>2</sup>

Source: New South Wales EPA – Waste Levy in Metropolitan Levy Area; Queensland Government – Land