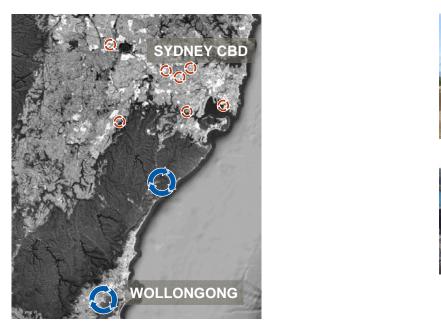

# Strategic network of waste management and recycling centres

Bingo has a network of waste management and recycling centres that are strategically located across greater Sydney

### **Overview of NSW recycling network**

## Auburn

Bingo's Auburn facility and head office is strategically located west of Sydney's CBD and is one of the most advanced and innovative facilities of its type in the southern hemisphere

# St Marys

The advanced automated sorting and recycling facility at St Marys was re-opened on 1 May 2017 and is now operational

## Banksmeadow

Banksmeadow

Location

Bingo's Banksmeadow facility located near Sydney's CBD is a highly convenient post-collection facility for customers

# Minto and Smithfield

Bingo has made an application to process additional waste at Minto. Reprocessed brick and concrete from Bingo's Smithfield facility is sold to external customers increasing margin capture

# Wollongong

The Wollongong acquisition was completed ahead of schedule on 1 May 2017. The Kembla Grange site is intended to be upgraded with advanced automated sorting and recycling technology