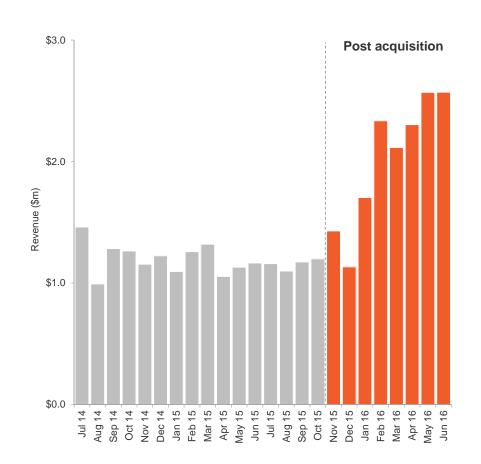

## Banksmeadow

Banksmeadow

Location

Bingo's Banksmeadow facility located near Sydney's CBD is a highly convenient post-collection facility for customers

### Banksmeadow - Monthly revenue (\$m)<sup>1</sup>