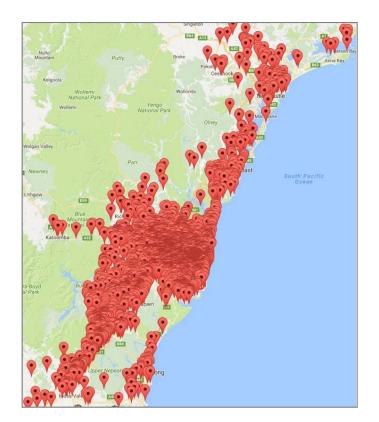

# Strategic network of waste management and recycling centres

Bingo has a network of waste management and recycling centres that are strategically located across greater Sydney

### **Overview of NSW recycling network**