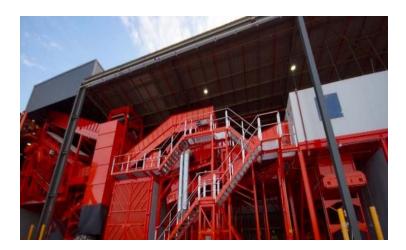

## Auburn

Bingo's Auburn facility and head office is strategically located west of Sydney's CBD and is one of the most advanced and innovative facilities of its type in the southern hemisphere

### **Key Statistics**

| Location  | ~15km west CBD<br>(~4km from Parramatta)                                                        |  |  |
|-----------|-------------------------------------------------------------------------------------------------|--|--|
| Land size | 12,980m <sup>2</sup>                                                                            |  |  |
| Facility  | <ul><li>Advanced automated sorting and recycling technology</li><li>Bingo Head Office</li></ul> |  |  |

Advanced automated sorting and recycling operations