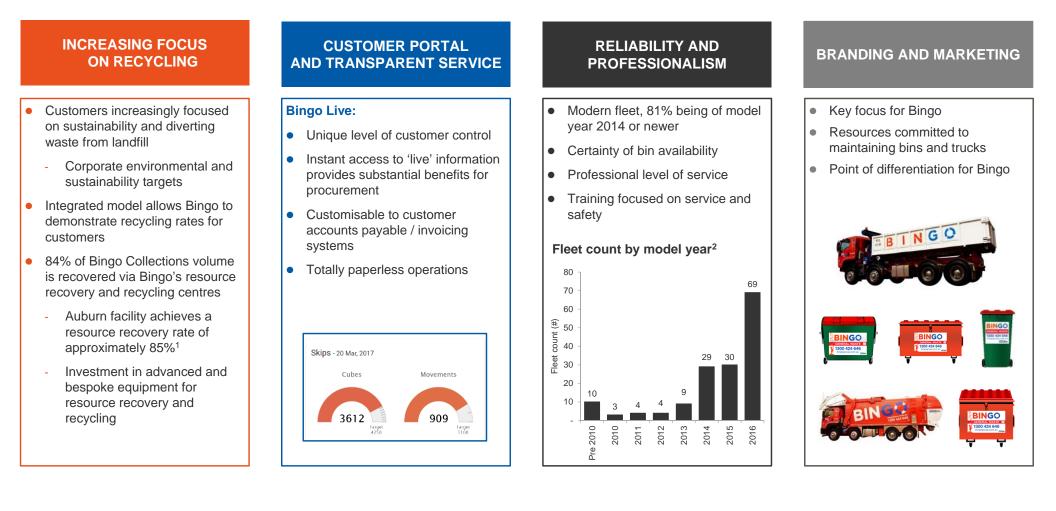

# Operational efficiency via technology

Bingo's significant investment in its IT systems enables it to streamline its operations and offer market leading levels of customer service

Internally developed systems are integrated throughout Bingo's operations

Bingo Live – a unique customer- accessible portal

Seamless service delivery for customers and Bingo's drivers

Internal compliance and OH&S monitoring and reporting capabilities

### **CUSTOMER BENEFITS**

Enables Bingo to deliver contracted clients a seamless service with instant access to all key 'live' waste management information

| Customer Portal |             |                                                                                                                                                                                                                                                                                                                                                                                                                                                                                                                                                                                                                                                                                                                                                                                                                                                                                                                                                                                                                                                                                                                                                                                                                                                                                                                                                                                                                                                                                                                                                                                                                                                                                                                                                                                                                                                                                                                                                                                                                                                                                                                                |
|-----------------|-------------|--------------------------------------------------------------------------------------------------------------------------------------------------------------------------------------------------------------------------------------------------------------------------------------------------------------------------------------------------------------------------------------------------------------------------------------------------------------------------------------------------------------------------------------------------------------------------------------------------------------------------------------------------------------------------------------------------------------------------------------------------------------------------------------------------------------------------------------------------------------------------------------------------------------------------------------------------------------------------------------------------------------------------------------------------------------------------------------------------------------------------------------------------------------------------------------------------------------------------------------------------------------------------------------------------------------------------------------------------------------------------------------------------------------------------------------------------------------------------------------------------------------------------------------------------------------------------------------------------------------------------------------------------------------------------------------------------------------------------------------------------------------------------------------------------------------------------------------------------------------------------------------------------------------------------------------------------------------------------------------------------------------------------------------------------------------------------------------------------------------------------------|
| Customer Home   |             |                                                                                                                                                                                                                                                                                                                                                                                                                                                                                                                                                                                                                                                                                                                                                                                                                                                                                                                                                                                                                                                                                                                                                                                                                                                                                                                                                                                                                                                                                                                                                                                                                                                                                                                                                                                                                                                                                                                                                                                                                                                                                                                                |
|                 |             | > Recent Jobs                                                                                                                                                                                                                                                                                                                                                                                                                                                                                                                                                                                                                                                                                                                                                                                                                                                                                                                                                                                                                                                                                                                                                                                                                                                                                                                                                                                                                                                                                                                                                                                                                                                                                                                                                                                                                                                                                                                                                                                                                                                                                                                  |
|                 | CLEAR       | <ul> <li>Asser Register</li> </ul>                                                                                                                                                                                                                                                                                                                                                                                                                                                                                                                                                                                                                                                                                                                                                                                                                                                                                                                                                                                                                                                                                                                                                                                                                                                                                                                                                                                                                                                                                                                                                                                                                                                                                                                                                                                                                                                                                                                                                                                                                                                                                             |
|                 | A. / Here / | Tabl Customer Volkere History III<br>Phpress () Source III Control Advance IIII Control Advance III Control Advance III Control Advance III C      |
|                 |             | The second secon |
|                 |             | Total Customer Weight History                                                                                                                                                                                                                                                                                                                                                                                                                                                                                                                                                                                                                                                                                                                                                                                                                                                                                                                                                                                                                                                                                                                                                                                                                                                                                                                                                                                                                                                                                                                                                                                                                                                                                                                                                                                                                                                                                                                                                                                                                                                                                                  |
|                 |             | 2 30 International Control Con |
|                 |             | The set of between the set of set of the                                                                                                                                                                                                                                                                                                                                                                                                                                                                                                                                                                                                                                                                                                                                                                                                                                                                                                                                                                                                                                                                                                                                                                                                                                                                                                                                                                                                                                                                                                                                                                                                                                                                                                                                                                                                                                                                                                                                                                                                                                                                                       |

### Delivery and management of services integrated with Bingo Live

- Enables team of only six allocators to manage the logistics of Bingo's fleet
- Live mapping tools track each Bingo vehicle and customer job
- Paperless operation with each driver equipped with a tablet and connected to allocators and customers assists with compliance, proof of delivery and billing
- Internal real-time tracking of sales, volumes, utilisation of vehicles and monitoring of compliance and OH&S requirements (e.g. vehicle inspections, driver fatigue, speeds and overloading)

# "The Bingo Way" – safety culture, social & environmental responsibility

Bingo is committed to minimising its environmental impact and harm to local communities. Bingo's operations are focused on maximising safety and minimising environmental harm

### BINGO'S SAFETY VALUE SYSTEM

- Aim to achieve <u>ZERO</u> harm for employees, customers and visitors
- Real "safety culture"
  - Policies integrated into all aspects of the business
  - Supported by extensive employee training, safety inspections and internal and external safety audit

- Commitment to continuously improving its safety culture
  - Best practice safety system certified to <u>AS/NZS 4801:2001 (OH&S</u> <u>Management System Requirements)</u>
  - Externally audited every six months to ensure compliance

### ENVIRONMENTAL SUSTAINABILITY

- Committed to environmental sustainability in its workplace and operations
- Environmental management systems are <u>ISI 14001</u> certified
- Leading the waste management sector in minimising environmental impact:
  - Innovative recycling practices
  - Promoting resource recovery and recycling
  - Minimising emissions from its fleet and operations
  - Actively promoting environmental awareness

# "The Bingo Way" – customer service focus

Bingo leverages its unique, market leading customer service offering to capture additional market share across the waste management value chain

1. The first facility in the Bingo network to have advanced recycling equipment installed.