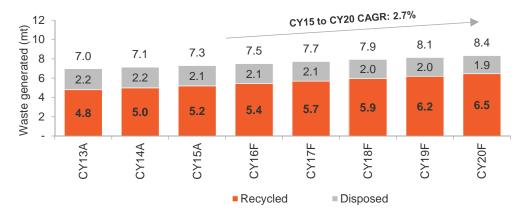

ear Sir/Madam,

### Bingo Industries Limited – ASX Code: BIN Conference Presentation

Bingo releases the **enclosed** Conference Presentation which was delivered on 2 May 2017 at The Sheraton on the Park, 161 Elizabeth Street, Sydney.

Yours faithfully,

**Ronald Chio Company Secretary** 

Encl.



















**BINGO INDUSTRIES** 

# **Conference Presentation**



2 May 2017

# Waste management industry overview



Bingo's integrated collection and post-collection activities are focused on the collection, separation, processing and recycling of B&D and C&I waste

### Waste material flows





## Waste sector dynamics

The waste management industry is characterised by strong, consistent demand and a bias towards growth in the recycling sector

### NSW B&D waste generation<sup>1</sup>



### **NSW C&I waste generation<sup>1</sup>**



### Regulatory targets for recycling recovery rates<sup>2</sup>



1. Management estimates.

2. Source: Recovery rate per management estimates; recovery targets per WARR Strategy.

# Key drivers of the recycling sector



Strong regulatory fundamentals and diminishing landfill capacity are expected to support growth in the NSW and broader Australian recycling sector

### Increasing landfill levies<sup>1</sup>



Falling landfill capacity<sup>2</sup>

Source: New South Wales EPA – Waste Levy in Metropolitan Levy Area; Queensland Government – Landfill Levy on commercial waste; South Australian Environment Protection Authority – Solid Waste Depot Levy for waste produced in Metropolitan Adelaide; Victorian Environment Protection Authority - Lan