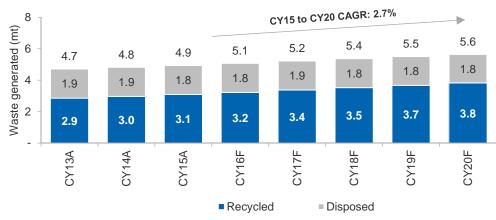

SX Code: BIN Conference Presentation

Bingo releases the **enclosed** Conference Presentation which was delivered on 2 May 2017 at The Sheraton on the Park, 161 Elizabeth Street, Sydney.

Yours faithfully,

**Ronald Chio Company Secretary** 

Encl.



















**BINGO INDUSTRIES** 

# **Conference Presentation**



2 May 2017

# Waste management industry overview



Bingo's integrated collection and post-collection activities are focused on the collection, separation, processing and recycling of B&D and C&I waste

### Waste material flows





## Waste sector dynamics

The waste management industry is characterised by strong, consistent demand and a bias towards growth in the recycling sector

### NSW B&D waste generation<sup>1</sup>



### **NSW C&I waste generation<sup>1</sup>**



### Regulatory targets for recycling recovery rates<sup>2</sup>



1. Management estimates.

2. Source: Recovery rate per management estimates; recovery targets per WARR Strategy.

# Key drivers of the recycling sector



Strong regulatory fundamentals and diminishing landfill capacity are expected to support growth in the NSW and broader Australian recycling sector

### Increasing landfill levies<sup>1</sup>



Falling landfill capacity<sup>2</sup>

Source: New South Wales EPA – Waste Levy in Metropolitan Levy Area; Queensland Government – Landfill Levy on commercial waste; South Australian Environment Protection Authority – Solid Waste Depot Levy for waste produced in Metropolitan Adelaide; Victorian Environment Protection Authority - Landfill Levy, Metropolitan and Provincial Rate for