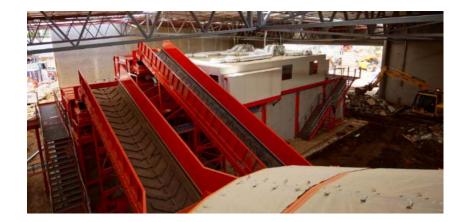

## Banksmeadow

Banksmeadow

Location

Bingo's Banksmeadow facility located near Sydney's CBD is a highly convenient post-collection facility for customers

# 8,200m<sup>2</sup> Land size Automated sorting and recycling technology Facility

~11km south of Sydney CBD