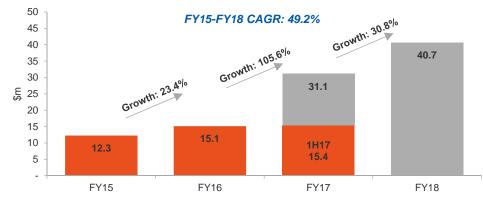

# Track record of strong financial performance and growth

Bingo has delivered significant growth through a mix of organic growth, synergistic acquisitions and investment in its recycling operations

\$u 50 40

### Pro forma operating cash flow<sup>1</sup>

Note: Refer to the Prospectus lodged with ASIC on 13 April 2017, for notes relating to the income statement figures above Operating free cash flow before capital expenditure.