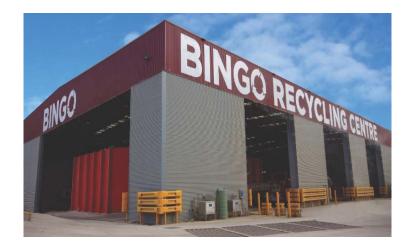

# St Marys

The advanced automated sorting and recycling facility at St Marys was re-opened on 1 May 2017 and is now operational