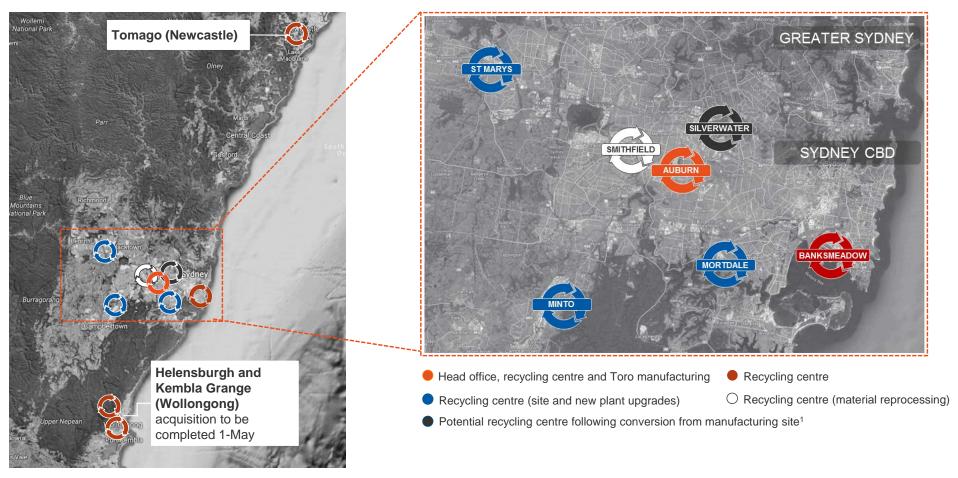

# Strategic network of waste management and recycling centres

Bingo has a network of waste management and recycling centres that are strategically located across greater Sydney

### **Overview of NSW recycling network**