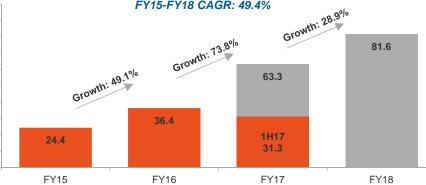

# Track record of strong financial performance and growth

Bingo has delivered significant growth through a mix of organic growth, synergistic acquisitions and investment in its recycling operations

\$u 50 40