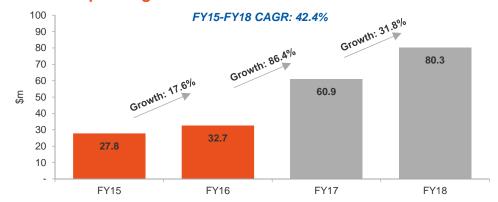

# Growth in Bingo's collections business

Bingo has achieved strong growth in its collections operations across NSW, driven by the high level of service offering

# Track record of strong financial performance and growth

Bingo has delivered significant growth through a mix of organic growth, synergistic acquisitions and investment in its recycling operations

\$u 50 40