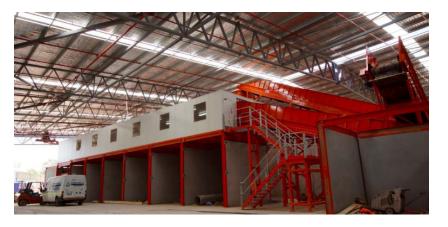

## Auburn

Bingo's Auburn facility and head office is strategically located west of Sydney's CBD and is one of the most advanced and innovative facilities of its type in the southern hemisphere

Advanced automated sorting and recycling operations