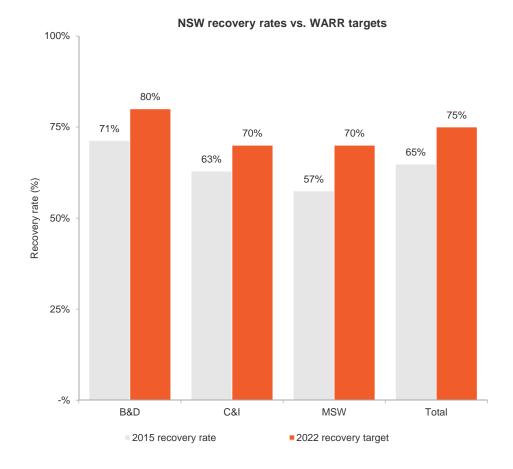

### Regulatory targets for recycling recovery rates<sup>2</sup>

1. Management estimates.

2. Source: Recovery rate per management estimates; recovery targets per WARR Strategy.

# Key drivers of the recycling sector

Strong regulatory fundamentals and diminishing landfill capacity are expected to support growth in the NSW and broader Australian recycling sector