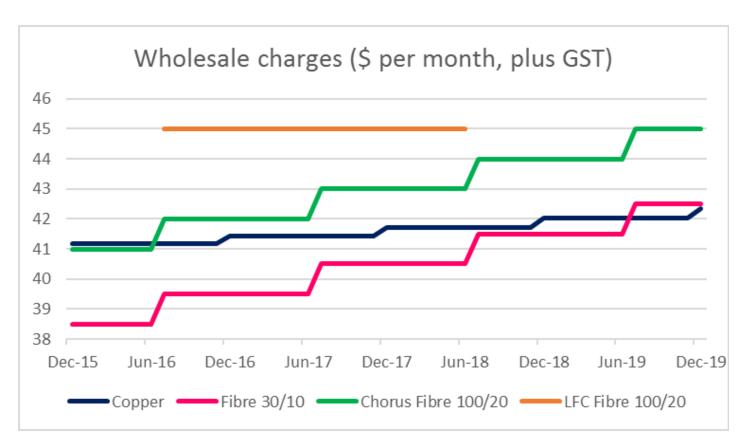

### We've been building foundational capacity



#### Three new focus areas



Increased emphasis on wireless



Better serve price sensitive segments



Simplification, digitisation, automation

The consumer fixed broadband market is increasingly challenged from a retailer perspective...









# We see a better future in wireless



# Advantages of wireless broadband for customers



#### Spark consumer customer satisfaction with broadband technologies



#### Source:

TRA research on Spark broadband customer satisfaction, June 2017. Customers were asked:



<sup>&</sup>quot;How satisfied are you with your overall broadband service?"

<sup>&</sup>quot;How satisfied are you with the reliability of your broadband?"

<sup>&</sup>quot;How satisfied are you with the speed of your broadband?"

## New Zealand mobile prices mostly below OECD average

"NZ's mobile prices were below average for most of the OECD baskets, with the smaller to medium baskets being significantly below average." – Commerce Commission





Source: Commerce Commission's Annual Telecommunications Report, pub