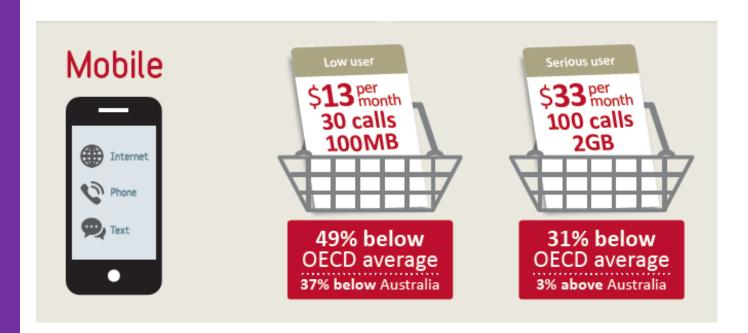

## New Zealand mobile prices mostly below OECD average

"NZ's mobile prices were below average for most of the OECD baskets, with the smaller to medium baskets being significantly below average." – Commerce Commission

Source: Commerce Commission's Annual Telecommunications Report, published May 2017.

A Spark New Zealand Company