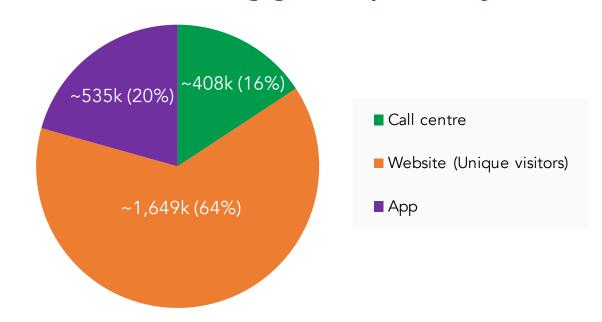

on Spark broadband customer satisfaction, June 2017. Customers were asked:



<sup>&</sup>quot;How satisfied are you with your overall broadband service?"

<sup>&</sup>quot;How satisfied are you with the reliability of your broadband?"

<sup>&</sup>quot;How satisfied are you with the speed of your broadband?"

## New Zealand mobile prices mostly below OECD average

"NZ's mobile prices were below average for most of the OECD baskets, with the smaller to medium baskets being significantly below average." – Commerce Commission





Source: Commerce Commission's Annual Telecommunications Report, published May 2017.



A Spark New Zealand Company









### Establishing strength in new markets



# The all-digital customer experience



#### How did customers engage with Spark in May 2017?



#### An example of our new approach: Tinkerbot



Automated fault diagnostic robot, which monitors networks, identifying faults before customers are aware of them.

40-60%



Reduction in call handling time and work effort...

...and very satisfied customers and staff



### Embracing new ways of working



#### Thank you