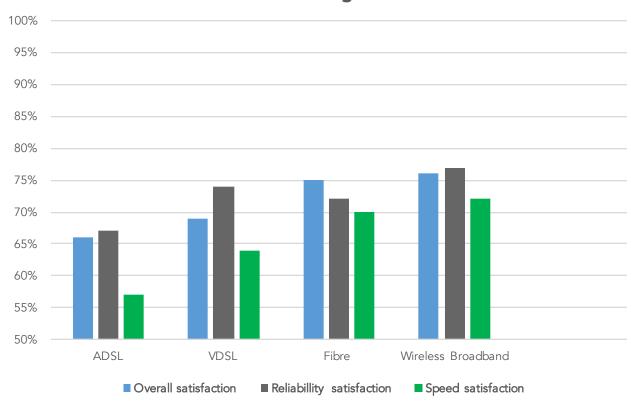

#### Spark consumer customer satisfaction with broadband technologies

#### Source:

TRA research on Spark broadband customer satisfaction, June 2017. Customers were asked:

<sup>&</sup>quot;How satisfied are you with your overall broadband service?"

<sup>&</sup>quot;How satisfied are you with the reliability of your broadband?"

<sup>&</sup>quot;How satisfied are you with the speed of your broadband?"