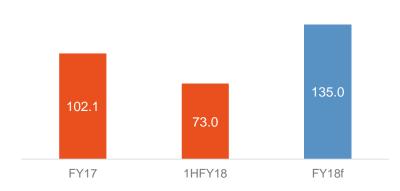

#### **Net Debt \$m**

- Balance sheet provides flexibility to pursue organic growth through our development program with \$100 million of announced development capex over the next 2 years to be funded from debt and cash flow
- Net debt to EBITDA is expected to increase to ~1.5x by the end of FY18
- Target gearing range of 1.5x–2.0x net debt / EBITDA
- Bingo has a \$200 million facility, \$120 million is a revolving multi-option facility which matures in July 2020