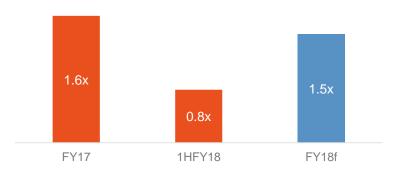

#### Leverage Ratio<sup>1</sup> (Net Debt / pro forma EBITDA)

Leverage ratio for FY18f is based on net debt (calculated as bank borrowings less cash and finance leases) / FY18f pro forma EBITDA of \$93 million.

- Balance sheet provides flexibility to pursue organic growth through our development program with \$100 million of announced development capex over the next 2 years to be funded from debt and cash flow
- Net debt to EBITDA is expected to increase to ~1.5x by the end of FY18
- Target gearing range of 1.5x–2.0x net debt / EBITDA
- Bingo has a \$200 million facility, \$120 million is a revolving multi-option facility which matures in July 2020