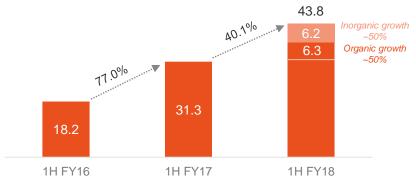

#### Pro forma EBITDA \$m

1H FY16-1H FY18 CAGR: 55.0%

## 1H FY18 summary

Strong first half result, with FY18 earnings weighted to the second half due to timing of contributions from recent acquisitions

| \$million                   | 1H FY17 | 1H FY18    | Variance |   |
|-----------------------------|---------|------------|----------|---|
| Net revenue                 | 99.5    | 142.4      | 43.2%    | 1 |
| Pro forma EBITDA            | 31.3    | 43.8       | 40.1%    | 1 |
| Pro forma EBITDA margin     | 31.5%   | 30.8%      | (70 bps) | + |
| Pro forma EBIT              | 25.0    | 34.4       | 37.5%    | 1 |
| Pro forma NPAT              | 15.5    | 21.3       | 37.1%    | 1 |
| Statutory NPAT <sup>1</sup> | 13.7    | 17.8       | 30.1%    | 1 |
| Operating free cash flow    | 27.8    | 35.5       | 27.8%    | 1 |
| Net Debt <sup>2</sup>       | 81.5    | 73.0       | (10.5%)  | • |
| Interim dividend            | -       | 1.72 cents | n.m.     | • |

- Net revenue up 43.2% and pro forma EBITDA up 40.1% driven by:
  - enhanced operating footprint
  - exposure to strong end markets
  - increased market share across business
- Sustainable group EBITDA margin, reflecting inclusion of acquired Victorian businesses and higher operating costs to support national expansion
- Pro forma NPAT up 37% and statutory NPAT up 30%
- Business continues to generate strong free cash flow to support growth, with operating free cash flow up 28%