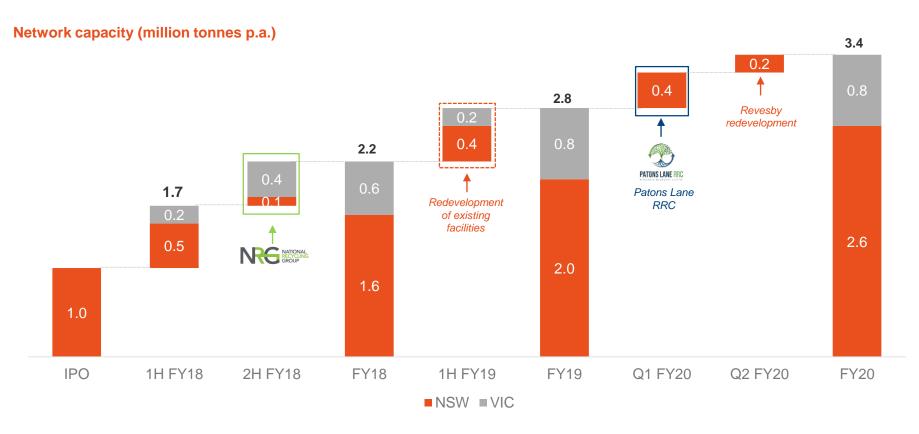

Successfully executed acquisition program in Victoria and NSW ahead of schedule

Increased post-collections network capacity from 1.0 million tonnes per annum to 1.7 million tonnes per annum and on track for 3.4 million tonnes per annum in 2020

# Expected timing of network capacity expansion

Including redevelopment and recent acquisitions network capacity will increase from 1.7 million tonnes per annum to 3.4 million tonnes per annum by 2020 to support increased volumes

1.0 million tonnes p.a. of network capacity at the time of the IPO – 70% increase achieved since IPO