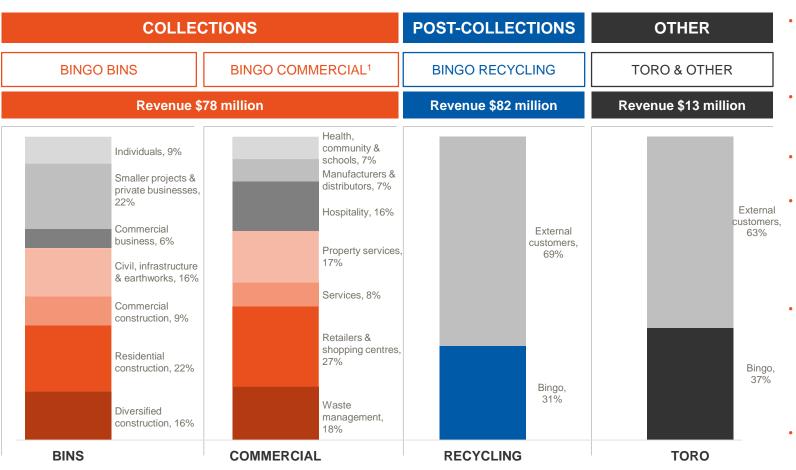

# Revenue by diversified end market

Bingo has a large and diverse customer base across NSW and Victoria

- Strong infrastructure program in NSW and VIC underpins outlook for the next 5 years
- Infrastructure sector is now 16% of Bingo Bins revenue (vs 8% at IPO)
- Strong residential pipeline for the next 12-18 months
- Infrastructure & commercial construction expected to more than offset any potential medium term cyclical decline in housing activity
- C&I business provides annuity style income.
   Expected to increase market share over the next 5 years to balance portfolio across B&D and C&I sectors
- C&I three year revenue growth CAGR of 95%

Note: Diversified construction includes construction companies that operate across multiple end-markets. Segment revenue excludes intercompany eliminations.

Bingo commercial revenue by end-market is indicative only, based on analysis undertaken on the top 300 customers. Total C&I customer base is in excess of 3,700 customers.

### Pro forma segmental performance - summary

| A\$m                              | 1H FY17 | 1H FY18 | Variance  |   |
|-----------------------------------|---------|---------|-----------|---|
| Collections revenue               | 60.8    | 78.5    | 29.1%     | 1 |
| Post-collections revenue          | 53.3    | 81.8    | 53.4%     |   |
| Other revenue                     | 8.8     | 13.3    | 51.9%     |   |
| Eliminations <sup>1</sup>         | (23.4)  | (31.2)  | 33.1%     |   |
| Net Revenue                       | 99.5    | 142.4   | 43.2%     | 1 |
|                                   |         |         |           |   |
| Collections pro forma EBITDA      | 15.1    | 18.0    | 18.9%     |   |
| Post-collections pro forma EBITDA | 15.7    | 24.0    | 53.2%     |   |
| Other pro forma EBITDA            | 0.5     | 1.9     | 265.3%    |   |
| Pro forma EBITDA                  | 31.3    | 43.8    | 40.1%     | 1 |
|                                   |         |         |           |   |
| Collections EBITDA margin         | 24.9%   | 22.9%   | (200 bps) | - |
| Post-collections EBITDA margin    | 29.4%   | 29.3%   | (10 bps)  | - |
| Other EBITDA margin               | 5.8%    | 14.0%   | 820 bps   |   |
| Group EBITDA margin               | 31.5%   | 30.8%   | (70 bps)  | 1 |

#### Collections

- Collections revenue up 29.1% to \$78.5 million primarily driven by increased market share in NSW
- Bingo's collections fleet increased from 173 trucks at 30 June 2017 to 253 at 31 December 2017
- Collections EBITDA margin reflects inclusion of the Victorian business (initially at lower margins)

#### **Post-Collections**

- Post-collections is now the largest contributor by revenue and EBITDA
- Post-collections revenue increase primarily driven by higher market share in NSW with half year contributions from St Marys, Kembla Grange and Revesby
- Decrease in post-collections margins primarily reflects lower margins in VIC (as advised) and incremental increase in operating costs

#### Other

- Strong growth in Toro revenue was due to increased volumes driving demand for bins (63% external customers)
- Recycled product sales increased year-on-year. Products impacted by changes introduced in China represented less than 1% of revenue

Elimination of intercompany sales, which represent the revenue generated by the post-collections segment by processing waste delivered by the collections segment, and the products sold by Toro to the collections