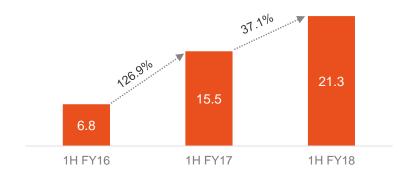

## 1H FY18 summary

Strong first half result, with FY18 earnings weighted to the second half due to timing of contributions from recent acquisitions

| \$million                   | 1H FY17 | 1H FY18    | Variance |   |
|-----------------------------|---------|------------|----------|---|
| Net revenue                 | 99.5    | 142.4      | 43.2%    | 1 |
| Pro forma EBITDA            | 31.3    | 43.8       | 40.1%    | 1 |
| Pro forma EBITDA margin     | 31.5%   | 30.8%      | (70 bps) | + |
| Pro forma EBIT              | 25.0    | 34.4       | 37.5%    | 1 |
| Pro forma NPAT              | 15.5    | 21.3       | 37.1%    | 1 |
| Statutory NPAT <sup>1</sup> | 13.7    | 17.8       | 30.1%    | 1 |
| Operating free cash flow    | 27.8    | 35.5       | 27.8%    | 1 |
| Net Debt <sup>2</sup>       | 81.5    | 73.0       | (10.5%)  | • |
| Interim dividend            | -       | 1.72 cents | n.m.     | • |

- Net revenue up 43.2% and pro forma EBITDA up 40.1% driven by:
  - enhanced operating footprint
  - exposure to strong end markets
  - increased market share across business
- Sustainable group EBITDA margin, reflecting inclusion of acquired Victorian businesses and higher operating costs to support national expansion
- Pro forma NPAT up 37% and statutory NPAT up 30%
- Business continues to generate strong free cash flow to support growth, with operating free cash flow up 28%

# Strong half-on-half growth continues – well supported by organic growth

1H FY16-1H FY18 CAGR: 52.0%

Pro forma NPAT \$m

1H FY16-1H FY18 CAGR: 76.4%