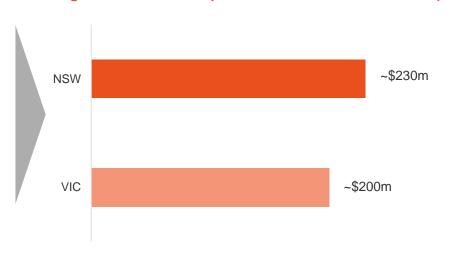

### Contracted revenue and pipeline

Solid level of contracted revenue and strong pipeline of over \$240 million of commercial contracts which have been submitted or to be tendered over the next 12-24 months