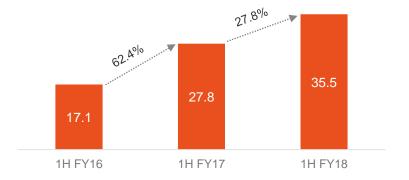

#### Operating free cash flow<sup>1</sup> \$m

1H FY16-1H FY18 CAGR: 44.1%

Operating free cash flow calculated as cash flow perating activities net of income tax paid, acquisition integration costs and rectification costs. 1H FY18 operating free cash flow excludes acquisition integration costs of \$3.6 million and rectification costs associated with Kembla Grange of \$3.1 million (this amount is recoverable and timing impact only).