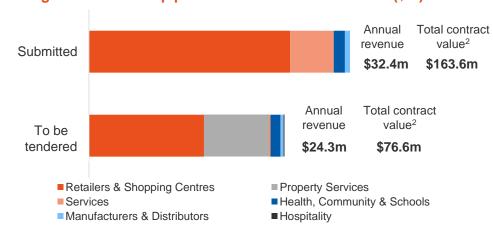

### Contracted revenue and pipeline

Solid level of contracted revenue and strong pipeline of over \$240 million of commercial contracts which have been submitted or to be tendered over the next 12-24 months

#### **Pipeline**

- Bingo Commercial has submitted tenders with annual revenue of over \$32 million and ~\$164 million in total contract value
- Pipeline of contract opportunities with annual revenue of over \$24 million and contract value of \$77 million which are likely to be up for tender over the next 12-24 months
- In addition, there are a range of large and small contracts which Bingo is well placed to win given its strong track record
- Over the last 12 months, win rate of ~60% of all tenders submitted across the C&I business