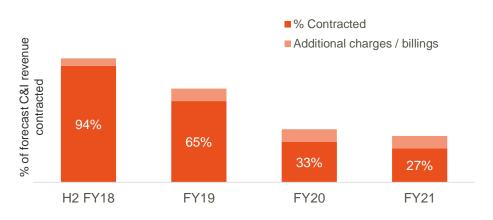

#### Work in Hand

- FY18 commercial revenue largely locked in. ~65% of Bingo Commercial's FY19 revenue is contracted<sup>1</sup>
- Major C&I contracts have a typical tenure of 3-4 years. The average contract term remaining across the portfolio is over 2 years
- Top 50 customers contribute ~43% of Commercial revenue