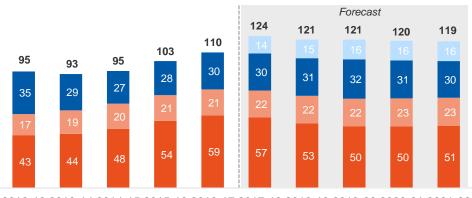

#### NSW + VIC construction & infrastructure activity<sup>1</sup> (\$bn)

2012-13 2013-14 2014-15 2015-16 2016-17 2017-18 2018-19 2019-20 2020-21 2021-22

Residential Building

■Non-Residential Building

■ Engineering Construction

#### Market

- Known and committed Government infrastructure investment of \$143bn expected to more than offset any decline in construction expenditure
- Transport infrastructure investment increasing significantly over the next 2
  years to run at \$16bn p.a. for the following 3 years
- Building and construction activity forecast to remain stable over the next 5
  years across NSW and VIC Core Logic note that \$7bn of commercial
  construction activity commenced in Sydney CBD alone
- Forecast building and commercial construction investment of \$59bn in NSW and \$47bn in VIC over 2018-19