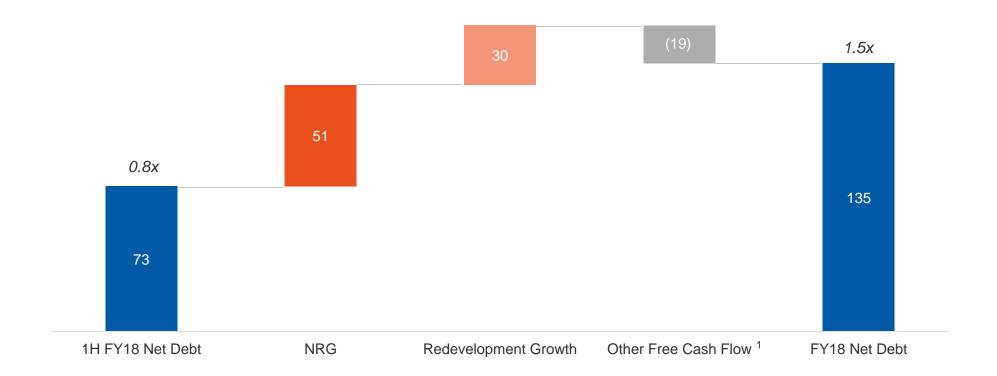

### Balance sheet

#### Strong balance sheet with the financial flexibility to support growth opportunities

#### Pro forma balance sheet

|                               | As at     | As at     |
|-------------------------------|-----------|-----------|
| \$m                           | 30-Jun-17 | 31-Dec-17 |
| Total current assets          | 49.2      | 71.7      |
| Total non-current assets      | 246.0     | 398.8     |
| Total Assets                  | 295.1     | 470.5     |
|                               |           |           |
| Total current liabilities     | 38.3      | 70.8      |
| Total non-current liabilities | 132.9     | 135.5     |
| Total Liabilities             | 171.2     | 206.3     |
|                               |           |           |
| Net assets                    | 124.0     | 264.2     |
| Total equity                  | 124.0     | 264.2     |

- Balance sheet provides flexibility to pursue organic growth through our development program with \$100 million of announced development capex over the next 2 years to be funded from debt and cash flow
- Net debt to EBITDA is expected to increase to ~1.5x by the end of FY18
- Target gearing range of 1.5x–2.0x net debt / EBITDA
- Bingo has a \$200 million facility, \$120 million is a revolving multi-option facility which matures in July 2020

#### **Net Debt \$m**

#### Leverage Ratio<sup>1</sup> (Net Debt / pro forma EBITDA)

Leverage ratio for FY18f is based on net debt (calculated as bank borrowings less cash and finance leases) / FY18f pro forma EBITDA of \$93 million.