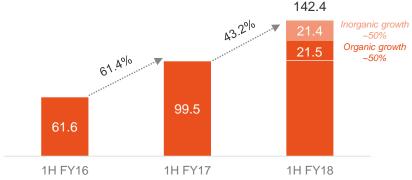

# Highlights

Achieved industry leading LTIFR of **zero** down from 6.7 in the prior corresponding period. Ongoing focus on zero harm objective

Strong growth trajectory continues - net revenue growth of 43.2% to \$142.4 million and pro forma EBITDA growth of 40.1% to \$43.8 million, driven by strong organic growth

## 1H FY18 summary

Strong first half result, with FY18 earnings weighted to the second half due to timing of contributions from recent acquisitions

| \$million                   | 1H FY17 | 1H FY18    | Variance |   |
|-----------------------------|---------|------------|----------|---|
| Net revenue                 | 99.5    | 142.4      | 43.2%    | 1 |
| Pro forma EBITDA            | 31.3    | 43.8       | 40.1%    | 1 |
| Pro forma EBITDA margin     | 31.5%   | 30.8%      | (70 bps) | + |
| Pro forma EBIT              | 25.0    | 34.4       | 37.5%    | 1 |
| Pro forma NPAT              | 15.5    | 21.3       | 37.1%    | 1 |
| Statutory NPAT <sup>1</sup> | 13.7    | 17.8       | 30.1%    | 1 |
| Operating free cash flow    | 27.8    | 35.5       | 27.8%    | 1 |
| Net Debt <sup>2</sup>       | 81.5    | 73.0       | (10.5%)  | • |
| Interim dividend            | -       | 1.72 cents | n.m.     | • |

- Net revenue up 43.2% and pro forma EBITDA up 40.1% driven by:
  - enhanced operating footprint
  - exposure to strong end markets
  - increased market share across business
- Sustainable group EBITDA margin, reflecting inclusion of acquired Victorian businesses and higher operating costs to support national expansion
- Pro forma NPAT up 37% and statutory NPAT up 30%
- Business continues to generate strong free cash flow to support growth, with operating free cash flow up 28%