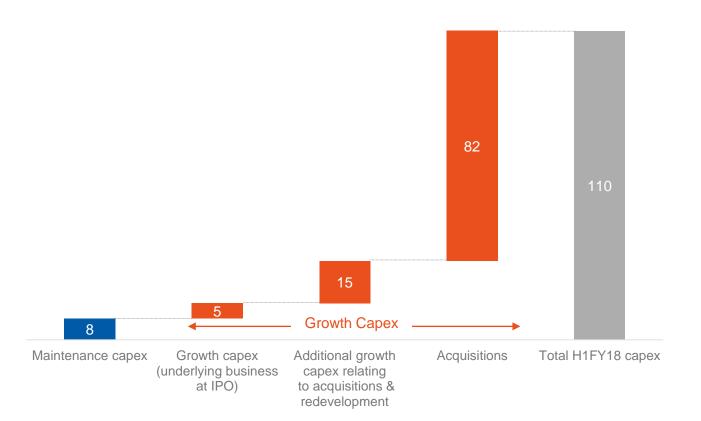

# Cash flow summary

#### Pro forma historical and forecast cash flow

| \$m                                                                            | 1H FY17 | 1H FY18  |
|--------------------------------------------------------------------------------|---------|----------|
| EBITDA                                                                         | 31.3    | 43.8     |
| Operating cash flow                                                            | 16.8    | 21.6     |
| Tax                                                                            | 11.0    | 7.2      |
| Rectification costs <sup>1</sup>                                               | _       | 3.1      |
| Acquisition & integration costs                                                | _       | 3.6      |
| Operating free cash flow                                                       | 27.8    | 35.5     |
| Capital expenditure / acquisitions                                             | (23.9)  | (110.3)  |
| Net free cash flow before financing, tax and dividends                         | 3.9     | (74.8)   |
| Operating free cash flow conversion <sup>2</sup>                               | 88.8%   | 80.9%    |
| Net free cash flow before financing, tax and dividends conversion <sup>3</sup> | 12.3%   | (170.6%) |

#### Commentary

- Business continues to generate strong free cash flow to support growth
- 28% improvement in operating cash flow against the prior period
- Debtor days of 52 up from 47 days in the prior corresponding period due to Victorian acquisitions and client mix
- Cash conversion of 81%<sup>2</sup> further focus on debtor collections in 2H to achieve > 90% target
- Strong management focus on debtor management with provision for bad debts representing 0.3% of 1H FY18 revenue
- Total capital expenditure was \$110 million, which included:
  - \$82 million for acquisitions
  - \$15 million for growth capex relating to post IPO acquisitions and redevelopment
  - \$5 million underlying organic growth4
  - \$8 million maintenance capex

Rectification costs relate to Kembla Grange, this amount is recoverable and timing impact only.

Cash conversion calculated as cash flow from operating activities net of rectification costs, acquisition integration costs and tax divided by pro forma EBITDA.

Net free cash flow before financing, tax and dividends / EBITDA.

Capex associated with the underlying business at the time of the IPO remains on track against full year forecast of \$22.8 million (FY18 forecast: \$13.1 million maintenance and \$9.7 million growth).