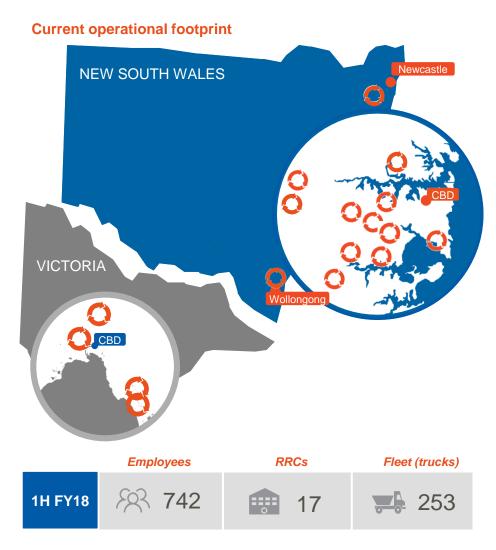

Note: Operational footprint includes operational assets that were acquired post the reporting date, being the assets associated with the acquisition of National Recycling Group (NRG) which completed on 8 January 2018. Helensburgh site currently closed with operations amalgamated to upgraded Kembla Grange site.