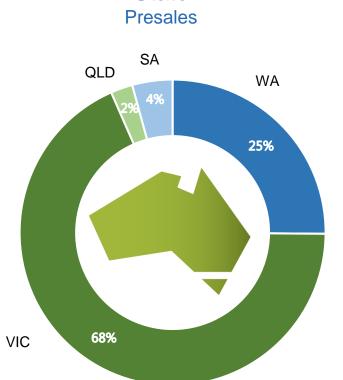

Positive outlook underpinned by pre-sales of \$320 million, up 23% on same time last year (\$260 million)

Development program is on track

Strong uplift in profit expected in FY19

Earnings will be skewed to second half, but less so than FY18

# Portfolio summary

**Products** 

Land, townhouses, apartments & commercial development

**30** Projects across 4 states -VIC, QLD, WA & SA

9,500 dwellings/lots/commercial units

#### Geography

Good geographic spread of well located projects in 4 states.