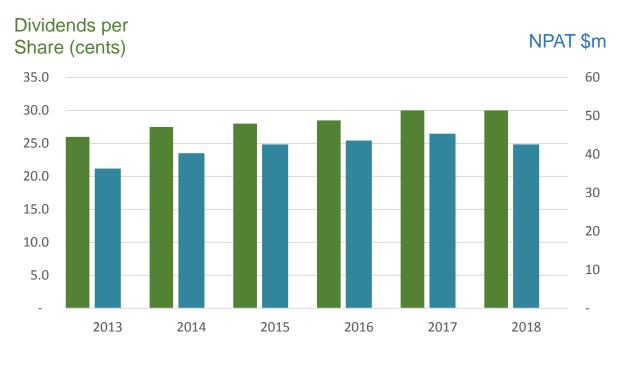

## Solid return metrics

A strong track record of consistent profitability and dividends

|                                               | FY18       | FY17       | Change    |  |
|-----------------------------------------------|------------|------------|-----------|--|
| Net profit after tax                          | \$42.6m    | \$45.4m    | 6.3% 🖊    |  |
| Earnings per share                            | 53.9 cents | 57.6 cents | 6.4% 🖊    |  |
| Dividends per share<br>(fully franked)        | 30.0 cents | 30.0 cents | No change |  |
| Dividend yield (based on 30 June share price) | 5.2%       | 5.3%       | 0.1% 📕    |  |
| Presales                                      | \$320m     | \$260m     | 23% 🕇     |  |
| Return on equity                              | 12.1%      | 13.8%      | 1.7% 🖊    |  |