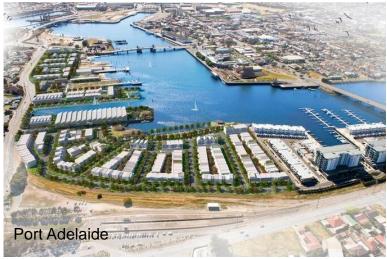

#### **Port Adelaide**

- 14km north west of the CBD
- 500 dwellings, mostly townhouses
- Adjacent to train station & close to submarine building precinct
- Site preparation works forecast to commence in mid FY19
- Sales set to commence in H2 FY19