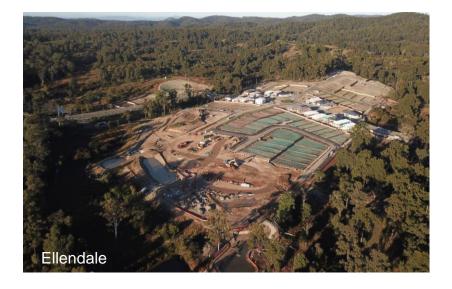

#### Ellendale (Upper Kedron)

- 228 ha site, 12km west of Brisbane CBD
- 480 lots approved on 1/3 of site
- Rezoning of balance expected in 2018
- Price range \$290,000 to \$482,000