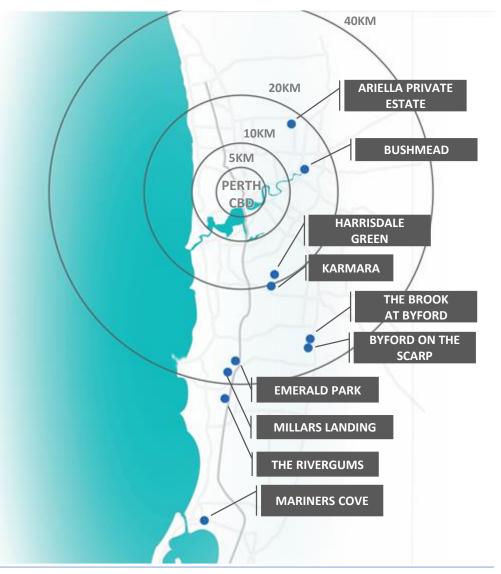

## Western Australia portfolio update

- 15 projects & approximately 6,000 lots
- Projects catering for a range of buyer types
- Land subdivision & townhouses
- Projects in varying stages of lifecycle
- Several major new developments starting to contribute

## Western Australia: sample projects

#### **Bushmead**

- 950+ lot estate, strong margins, contributed 1st full year FY18
- Project duration of 8 years
- Price range \$168,000 \$360,000

#### **Millars Landing**

- 1,600+ lots
- First settlements occurred in FY18, 10-15 years project
- First stage complete & sales centre open
- Price range \$190,000 \$210,000

# Appendix 1:Project life

| WESTERN AUSTRALIA - PERTH       Mariners Cove, Mandurah     South     Residential Lanc       Ariella, Brabham     North East     Residential Lanc       The Brook at Byford     South East     Residential Lanc       Byford on the Scarp     South East     Residential Lanc       Karmara, Piara Waters     South East     Residential Lanc       Forrestdale     South East     Residential Lanc       Forrestdale     South East     Residential Lanc       Bushmead     East     Residential Lanc       WESTERN AUSTRALIA - REGIONAL     Elements South     Residential Lanc       Elements South Hedland     Pilbara     Residential Lanc       WESTERN AUSTRALIA - "JV" PROJECTS     Cedar Woods Wellard (Emerald Park)     South     Residential Lanc       WESTERN AUSTRALIA - "JV" PROJECTS     Cedar Woods Wellard (Emerald Park)     South East     Residential Lanc       Western Edge, South Hedland     Pilbara     Residential Lanc       VICTORIA - MELBOURNE     Carlingford, Lalor     North     Residential Lanc       St A, St Albans     North West     Townhouses an     North West     Townhouses an       North Melbourne     North West     Townhouses an     North                                                   | /                                          |                         |                        |      |             |                 |                     |                           |  |
|-------------------------------------------------------------------------------------------------------------------------------------------------------------------------------------------------------------------------------------------------------------------------------------------------------------------------------------------------------------------------------------------------------------------------------------------------------------------------------------------------------------------------------------------------------------------------------------------------------------------------------------------------------------------------------------------------------------------------------------------------------------------------------------------------------------------------------------------------------------------------------------------------------------------------------------------------------------------------------------------------------------------------------------------------------------------------------------------------------------------------------------------------------------------------------------------------------------------------------------------------|--------------------------------------------|-------------------------|------------------------|------|-------------|-----------------|---------------------|---------------------------|--|
| WESTERN AUSTRALIA - PERTH       Mariners Cove, Mandurah     South     Residential Lanc       Ariella, Brabham     North East     Residential Lanc       The Brook at Byford     South     Residential Lanc       Rivergums, Baldivis     South     Residential Lanc       Byford on the Scarp     South East     Residential Lanc       Forrestdale     South East     Residential Lanc       Forrestdale     South East     Residential Lanc       Bushmead     East     Residential Lanc       Pinjarra     South     Residential Lanc       Pinjarra     South     Residential Lanc       WESTERN AUSTRALIA - REGIONAL     Elements South Hedland     Pilbara     Residential Lanc       WESTERN AUSTRALIA - "JV" PROJECTS     Cedar Woods Wellard (Emerald Park)     South     Residential Lanc       Carlingford, Lalor     Mid-West     Apartments     Harrisdale Green     South East     Residential Lanc       VICTORIA - MELBOURNE     Carlingford, Lalor     North     Residential Lanc     South East     Residential Lanc       VICTORIA - MELBOURNE     Carlingford, Lalor     North     Residential Lanc     South East     Townhouses                                                                                           | PROJECT TYPE                               | LOTS / UNITS<br>PROJECT | LOTS / UNITS<br>REMAIN |      |             | PROJECT LIFE    |                     |                           |  |
| Mariners Cove, MandurahSouthResidential Land<br>Ariella, BrabhamNorth EastResidential Land<br>Residential Land<br>Rivergums, BaldivisByford on the ScarpSouth EastResidential Land<br>Residential Land<br>South EastResidential Land<br>Residential Land<br>                                                                                                                                                                                                                                                                                                                                                                                                                                                                                                                                                                                                                                                                                                                                                                                                                                                                                                                                                                                    |                                            | PROJECT                 |                        | FY19 | FY20        | FY21            | FY22                | FY23 FY24                 |  |
| Mariners Cove, MandurahSouthResidential LandAriella, BrabhamNorth EastResidential LandThe Brook at ByfordSouth EastResidential LandRivergums, BaldivisSouthResidential LandByford on the ScarpSouth EastResidential LandKarmara, Piara WatersSouth EastResidential LandForrestdaleSouth EastResidential LandBushmeadEastResidential LandMillars Landing, North BaldivisSouthResidential LandPinjarraSouthResidential LandWESTERN AUSTRALIA - REGIONALElements South HedlandPilbaraElements South HedlandPilbaraResidential LandWestern Edge, South HedlandPilbaraResidential LandVestern Australia - "JV" PROJECTSCedar Woods Wellard (Emerald Park)South EastCedar Woods Wellard (Emerald Park)South EastResidential LandBatavia Coast Marina ApartmentsMid-WestApartmentsHarrisdale GreenSouth EastTownhousesVestern Edge, South HedlandPilbaraResidential LandVittornia - MELBOURNECarlingford, LalorNorthResidential LandVittiams LandingWestTownhousesNorth WestVilliams LandingWestCornerotouseWilliams LandingWilliams LandingWestApartmentsWilliams LandingWestApartmentsWilliams LandingWestApartmentsWilliams LandingWestApartmentsWi                                                                                                 |                                            |                         | (As of 1/7/18)         |      |             |                 |                     |                           |  |
| Ariella, BrabhamNorth EastResidential LandThe Brook at ByfordSouth EastResidential LandRivergums, BaldivisSouthResidential LandByford on the ScarpSouth EastResidential LandKarmara, Piara WatersSouth EastResidential LandForrestdaleSouth EastResidential LandBushmeadEastResidential LandWillars Landing, North BaldivisSouthResidential LandPinjarraSouthResidential LandWESTERN AUSTRALIA - REGIONALElements South HedlandPilbaraElements South HedlandPilbaraResidential LandWESTERN AUSTRALIA - "JV" PROJECTSCedar Woods Wellard (Emerald Park)SouthCedar Woods Wellard (Emerald Park)South EastResidential LandBatavia Coast Marina ApartmentsMid-WestApartmentsHarrisdale GreenSouth EastTownhousesVestern Edge, South HedlandPilbaraResidential LandViCTORIA - MELBOURNECarlingford, LalorNorthResidential LandVillams LandingWestTownhousesNorth WestJackson Green, Clayton SouthSouth EastTownhousesVilliams LandingWestIancaster ApartWilliams LandingWestLancaster ApartWilliams LandingWestApartmentsWilliams LandingWestApartmentsWilliams LandingWestApartmentsWilliams LandingWestApartmentsWilliams LandingWestApar                                                                                                          | Desidential Land                           | 000                     | 05                     |      |             |                 |                     |                           |  |
| The Brook at ByfordSouth EastResidential LandRivergums, BaldivisSouthResidential LandByford on the ScarpSouth EastResidential LandKarmara, Piara WatersSouth EastResidential LandForrestdaleSouth EastResidential LandBushmeadEastResidential LandMillars Landing, North BaldivisSouthResidential LandPinjarraSouthResidential LandWESTERN AUSTRALIA - REGIONALElements South HedlandPilbaraElements South HedlandPilbaraResidential LandWESTERN AUSTRALIA - "JV" PROJECTSCedar Woods Wellard (Emerald Park)SouthCedar Woods Wellard (Emerald Park)South EastResidential LandBatavia Coast Marina ApartmentsMid-WestApartmentsHarrisdale GreenSouth EastResidential LandVestern Edge, South HedlandPilbaraResidential LandVictORIA - MELBOURNECarlingford, LalorNorthResidential LandSt A, St AlbansNorth WestTownhousesJackson Green, Clayton SouthSouth EastTownhousesVilliams LandingWestTarget Head OffWilliams LandingWestLancaster ApartWilliams LandingWestApartmentsWilliams LandingWestApartmentsWilliams LandingWestApartmentsWilliams LandingWestApartmentsWilliams LandingWestApartmentsWilliams LandingWestApartments <tr< td=""><td></td><td>982</td><td>25</td><td></td><td></td><td></td><td></td><td></td><td></td></tr<>      |                                            | 982                     | 25                     |      |             |                 |                     |                           |  |
| Rivergums, Baldivis   South   Residential Lance     Byford on the Scarp   South East   Residential Lance     Karmara, Piara Waters   South East   Residential Lance     Forrestdale   South East   Residential Lance     Bushmead   East   Residential Lance     Millars Landing, North Baldivis   South   Residential Lance     WESTERN AUSTRALIA - REGIONAL   Elements South   Residential Lance     Cedar Woods Wellard (Emerald Park)   South   Residential Lance     Ocedar Woods Wellard (Emerald Park)   South   Residential Lance     Batavia Coast Marina Apartments   Mid-West   Apartments     Harrisdale Green   South East   Residential Lance     VICTORIA - MELBOURNE   Carlingford, Lalor   North   Residential Lance     Villiams Landing   West   Townhouses an   North West   Townhouses     Millams Landing   West   Residential Lance   Otf Williams                                                               |                                            | 492                     | 229                    |      |             |                 |                     |                           |  |
| Byford on the Scarp   South East   Residential Lanc     Karmara, Piara Waters   South East   Residential Lanc     Forrestdale   South East   Residential Lanc     Bushmead   East   Residential Lanc     Millars Landing, North Baldivis   South   Residential Lanc     Pinjarra   South   Residential Lanc     WESTERN AUSTRALIA - REGIONAL   Elements South Hedland   Pilbara     Elements South Hedland   Pilbara   Residential Lanc     WESTERN AUSTRALIA - "JV" PROJECTS   Cedar Woods Wellard (Emerald Park)   South     Cedar Woods Wellard (Emerald Park)   South   Residential Lanc     Batavia Coast Marina Apartments   Mid-West   Apartments     Harrisdale Green   South East   Residential Lanc     VICTORIA - MELBOURNE   Carlingford, Lalor   North   Residential Lanc     VICTORIA - MELBOURNE   Carlingford, Lalor   North West   Townhouses     St A, St Albans   North West   Townhouses   North Melsourne     Williams Landing   West   Residential Lanc     Williams Landing   West   Iancaster Apart     Williams Landing   West   Commercial (20     Williams Landing   West   Apartments     Williams Landing   West                                                                                                   |                                            | 423                     | 241                    |      |             |                 |                     |                           |  |
| Karmara, Piara Waters   South East   Residential Lanc     Forrestdale   South East   Residential Lanc     Bushmead   East   Residential Lanc     Millars Landing, North Baldivis   South   Residential Lanc     WESTERN AUSTRALIA - REGIONAL   Elements South Hedland   Pilbara   Residential Lanc     WESTERN AUSTRALIA - "JV" PROJECTS   Cedar Woods Wellard (Emerald Park)   South   Residential Lanc     WESTERN AUSTRALIA - "JV" PROJECTS   Cedar Woods Wellard (Emerald Park)   South   Residential Lanc     WESTERN AUSTRALIA - "JV" PROJECTS   Cedar Woods Wellard (Emerald Park)   South   Apartments     Batavia Coast Marina Apartments   Mid-West   Apartments   Herisdale Green   South East   Residential Lanc     Western Edge, South Hedland   Pilbara   Residential Lanc   VICTORIA - MELBOURNE   Carlingford, Lalor   North   Residential Lanc     VICTORIA - MELBOURNE   Carlingford, Lalor   North West   Townhouses   North Must   Townhouses     St Albans   North West   Townhouses   North Melsourne   North West   Townhouses     Williams Landing   West   Target Head Off   Williams Landing   West   Apartments     Williams Landing   West   Apartments   Milliams Landing   West<                                 |                                            | 1,414                   | 380                    |      |             |                 |                     |                           |  |
| Forrestdale     South East     Residential Land       Bushmead     East     Residential Land       Millars Landing, North Baldivis     South     Residential Land       Pinjarra     South     Residential Land       WESTERN AUSTRALIA - REGIONAL     Elements South Hediand     Pilbara     Residential Land       WESTERN AUSTRALIA - "JV" PROJECTS     Cedar Woods Wellard (Emerald Park)     South     Residential Land       WESTERN AUSTRALIA - "JV" PROJECTS     Cedar Woods Wellard (Emerald Park)     South     Residential Land       Batavia Coast Marina Apartments     Mid-West     Apartments       Harrisdale Green     South East     Residential Land       VICTORIA - MELBOURNE     Carlingford, Lalor     North     Residential Land       VICTORIA - MELBOURNE     Carlingford, Lalor     North West     Townhouses       South Bast     North West     Townhouses     and       North Melbourne     North West     Townhouses     and       Williams Landing     West     Target Head Off     Williams Landing     West     Apartments       Williams Landing     West     Apartments     Milliams Landing     West     Apartments       Wil                                                                              |                                            | 312                     | 227                    |      |             |                 |                     |                           |  |
| Bushmead     East     Residential Land       Millars Landing, North Baldivis     South     Residential Land       Pinjarra     South     Residential Land       WESTERN AUSTRALIA - REGIONAL     Elements South Hedland     Pilbara     Residential Land       WESTERN AUSTRALIA - "JV" PROJECTS     Cedar Woods Wellard (Emerald Park)     South     Residential Land       WESTERN AUSTRALIA - "JV" PROJECTS     Cedar Woods Wellard (Emerald Park)     South     Residential Land       Batavia Coast Marina Apartments     Mid-West     Apartments       Harrisdale Green     South East     Residential Land       Western Edge, South Hedland     Pilbara     Residential Land       VICTORIA - MELBOURNE     Carlingford, Lalor     North     Residential Land       Carlingford, Lalor     North West     Townhouses     North Must       St A, St Albans     North West     Townhouses     North Melsourne       Williams Landing     West     Residential Land, Williams Landing     West     Lancaster Apart       Williams Landing     West     Cornorhouses     North Residential Land, Williams Landing     West     Apartments       Williams Landing     West     Commercial (20     QUEE                                       |                                            | 128                     | 88                     |      |             |                 |                     |                           |  |
| Millars Landing, North Baldivis   South   Residential Land     Pinjarra   South   Residential Land     WESTERN AUSTRALIA - REGIONAL   Elements South Hedland   Pilbara   Residential Land     WESTERN AUSTRALIA - "JV" PROJECTS   Cedar Woods Wellard (Emerald Park)   South   Residential Land     Batavia Coast Marina Apartments   Mid-West   Apartments     Harrisdale Green   South East   Residential Land     Western Edge, South Hedland   Pilbara   Residential Land     VICTORIA - MELBOURNE   Carlingford, Lalor   North   Residential Land     VICTORIA - MELBOURNE   Carlingford, Lalor   North West   Townhouses     Slackson Green, Clayton South   South East   Townhouses     North Melbourne   North West   Townhouses     Williams Landing   West   Target Head Off     Williams Landing   West   Lancaster Apart     Williams Landing   West   111 Overton Ro     Williams Landing   West   111 Overton Ro     Williams Landing   West   Apartments     Williams Landing   West   Commercial (20     Williams Landing   West   Apartments     Williams Landing   West   Apartments     Williams Landing   West                                                                                                              |                                            | 295                     | 295                    |      |             |                 |                     |                           |  |
| Pinjarra   South   Residential Land     WESTERN AUSTRALIA - REGIONAL   Elements South Hedland   Pilbara   Residential Land     WESTERN AUSTRALIA - "JV" PROJECTS   Codar Woods Wellard (Emerald Park)   South   Residential Land     Western Australia - "JV" PROJECTS   Codar Woods Wellard (Emerald Park)   South   Residential Land     Batavia Coast Marina Apartments   Mid-West   Apartments     Harrisdale Green   South East   Residential Land     Western Edge, South Hedland   Pilbara   Residential Land     VICTORIA - MELBOURNE   Carlingford, Lalor   North   Residential Land     St A, St Albans   North West   Townhouses an     North Melbourne   North West   Townhouses an     North Melbourne   North West   Townhouses an     Williams Landing   West   Apartments     Williams Landing   West   111 Overton Ro     Williams Landing   West   Apartments     Williams Landing   West   Apartm                                                                                                               |                                            | 954                     | 817                    |      |             |                 |                     |                           |  |
| WESTERN AUSTRALIA - REGIONAL       Elements South Hedland     Pilbara     Residential Land       WESTERN AUSTRALIA - "JV" PROJECTS       Cedar Woods Wellard (Emerald Park)     South     Residential Land       Batavia Coast Marina Apartments     Mid-West     Apartments       Harrisdale Green     South East     Residential Land       Western Edge, South Hedland     Pilbara     Residential Land       VICTORIA - MELBOURNE     Carlingford, Lalor     North     Residential Land       St A, St Albans     North West     Townhouses     Jackson Green, Clayton South     South East     Townhouses       Jackson Green, Clayton South     South East     Townhouses     Inornhouses     Inornhouses       Williams Landing     West     Target Head Off     Williams Landing     West     11 Overton Ro       Williams Landing     West     111 Overton Ro     Williams Landing     West     Apartments       Williams Landing     West     Commercial (20       QUEENSLAND - BRISBANE     Bexley, Wooloowin     Inner North     Townhouses an       Bexley, Wooloowin     Inner North     Residential Land       SOUTH AUSTRALIA - ADELAIDE     Glenside     Inner South Ea                                                        |                                            | 1,610                   | 1,582                  |      |             |                 |                     |                           |  |
| Elements South Hediand     Pilbara     Residential Land       WESTERN AUSTRALIA - "JV" PROJECTS     Cedar Woods Wellard (Emerald Park)     South     Residential Land       Batavia Coast Marina Apartments     Mid-West     Apartments       Harrisdale Green     South East     Residential Land       Western Edge, South Hediand     Pilbara     Residential Land       VICTORIA - MELBOURNE     Carlingford, Lalor     North     Residential Land       St A, St Albans     North     Residential Land     South East     Townhouses       Jackson Green, Clayton South     South East     Townhouses     North West     Townhouses       Williams Landing     West     Residential Land,     Williams Landing     West     Residential Land,       Williams Landing     West     Townhouses     South Fast     Townhouses       Williams Landing     West     Townhouses     South Fast     Apartments       Williams Landing     West     Lancaster Apart     South Fast     Apartments       Williams Landing     West     Commercial (20     QUEENSLAND - BRISBANE     Easley, Wooloowin     Inner North     Townhouses an       Bakeley, Wooloowin     Inner North     <                                                              | Residential Land                           | 1,080                   | 1,080                  |      |             |                 |                     |                           |  |
| Elements South Hedland     Pilbara     Residential Land       WESTERN AUSTRALIA - "JV" PROJECTS     Codar Woods Wellard (Emerald Park)     South     Residential Land       Batavia Coast Marina Apartments     Mid-West     Apartments       Harrisdale Green     South East     Residential Land       Western Edge, South Hedland     Pilbara     Residential Land       VICTORIA - MELBOURNE     Carlingford, Lalor     North     Residential Land       St A, St Albans     North     Residential Land     South East     Townhouses       Jackson Green, Clayton South     South East     Townhouses     Townhouses       Williams Landing     West     Residential Land       Williams Landing     West     Townhouses       Williams Landing     West     Townhouses       Williams Landing     West     Lancaster Apart       Williams Landing     West     Apartments       Williams Landing     West     Apartments       Williams Landing     West     Apartments       Williams Landing     West     Commercial (20)       QUEENSLAND - BRISBANE     Easley, Wooloowin     Inner North     Townhouses an       Balendale, Uppe                                                                                                     |                                            |                         |                        |      |             |                 |                     |                           |  |
| Cedar Woods Wellard (Emerald Park)     South     Residential Lanc       Batavia Coast Marina Apartments     Mid-West     Apartments       Harrisdale Green     South East     Residential Lanc       Western Edge, South Hedland     Pilbara     Residential Lanc       VICTORIA - MELBOURNE     Carlingford, Lalor     North     Residential Lanc       Carlingford, Lalor     North     Residential Lanc       St A, St Albans     North West     Townhouses       Jackson Green, Clayton South     South East     Townhouses       North Melbourne     North West     Townhouses       Williams Landing     West     Residential Land       Williams Landing     West     Townhouses       Williams Landing     West     Townhouses       Williams Landing     West     Lancaster Apart       Williams Landing     West     111 Overton Ro       Williams Landing     West     Apartments       Williams Landing     West     Commercial (20       QUEENSLAND - BRISBANE     Ealendale, Upper Kedron     North West     Residential Land       SOUTH AUSTRALIA - ADELAIDE     Glenside     Inner South East     Townhouses an <td>Residential Land</td> <td>136</td> <td>14</td> <td></td> <td></td> <td></td> <td></td> <td></td> <td></td> | Residential Land                           | 136                     | 14                     |      |             |                 |                     |                           |  |
| Cedar Woods Wellard (Emerald Park)     South     Residential Lanc       Batavia Coast Marina Apartments     Mid-West     Apartments       Harrisdale Green     South East     Residential Lanc       Western Edge, South Hedland     Pilbara     Residential Lanc       VICTORIA - MELBOURNE     Carlingford, Lalor     North     Residential Lanc       Carlingford, Lalor     North     Residential Lanc       St A, St Albans     North West     Townhouses       Jackson Green, Clayton South     South East     Townhouses       North Melbourne     North West     Townhouses       Williams Landing     West     Residential Lanc       Williams Landing     West     Townhouses       Williams Landing     West     Townhouses       Williams Landing     West     Lancaster Apart       Williams Landing     West     111 Overton Ro       Williams Landing     West     Apartments       Williams Landing     West     Commercial (20       QUEENSLAND - BRISBANE     Bexley, Wooloowin     Inner North     Townhouses an       Ellendale, Upper Kedron     North West     Residential Lanc       SOUTH AUSTRALIA - ADELAID                                                                                                           |                                            |                         |                        |      |             |                 |                     |                           |  |
| Batavia Coast Marina Apartments   Mid-West   Apartments     Harrisdale Green   South East   Residential Land     Western Edge, South Hedland   Pilbara   Residential Land     VICTORIA - MELBOURNE   Carlingford, Lalor   North   Residential Land     St A, St Albans   North West   Townhouses     Jackson Green, Clayton South   South East   Townhouses     North Melbourne   North West   Townhouses     Williams Landing   West   Residential Land,     Williams Landing   West   Townhouses     Williams Landing   West   Residential Land,     Williams Landing   West   Townhouses     Williams Landing   West   Residential Land,     Williams Landing   West   Target Head Off     Williams Landing   West   Lancaster Apartments     Williams Landing   West   111 Overton Ro     Williams Landing   West   Apartments     Williams Landing   West   Commercial (20)     OUEENSLAND - BRISBANE   Bexley, Wooloowin   Inner North   Townhouses an     Bellendale, Upper Kedron   North West   Residential Land     SOUTH AUSTRALIA - ADELAIDE   Townhouses an   Residential Land                                                                                                                                                     |                                            |                         |                        |      |             |                 |                     |                           |  |
| Harrisdale Green South East Residential Land<br>Western Edge, South Hedland Pilbara Residential Land<br>VICTORIA - MELBOURNE<br>Carlingford, Lalor North Residential Land<br>St A, St Albans North West Townhouses an<br>North Melbourne North West Townhouses an<br>North Melbourne North West Residential Land,<br>Williams Landing West Residential Land,<br>Williams Landing West Residential Land,<br>Williams Landing West Coxford Apartme<br>Williams Landing West Lancaster Apart<br>Williams Landing West 111 Overton Ro<br>Williams Landing West Commercial (20<br>QUEENSLAND - BRISBANE<br>Bexley, Wooloowin Inner North Townhouses an<br>Ellendale, Upper Kedron North West Townhouses an<br>SOUTH AUSTRALIA - ADELAIDE<br>Glenside Inner South East Townhouses an                                                                                                                                                                                                                                                                                                                                                                                                                                                                  |                                            | 665                     | 82                     |      |             |                 |                     |                           |  |
| Western Edge, South Hedland   Pilbara   Residential Lanc     /ICTORIA - MELBOURNE   Earlingford, Lalor   North   Residential Lanc     Carlingford, Lalor   North   Residential Lanc     St A, St Albans   North West   Townhouses     Jackson Green, Clayton South   South East   Townhouses an     North Melbourne   North West   Townhouses     Williams Landing   West   Residential Land,     Williams Landing   West   Target Head Off     Williams Landing   West   Dxford Apartme     Villiams Landing   West   Lancaster Apart     Williams Landing   West   Apartments     Williams Landing   West   Commercial (20     DuEENSLAND - BRISBANE   Eastey, Wooloowin   Inner North     Sexley, Wooloowin   Inner North West   Residential Land     Gendale, Upper Kedron   North West   Commercial (20                                                                                                                                                                                                                                                                                                                                                                                                                                    |                                            | 54                      | 25                     |      |             |                 |                     |                           |  |
| //CTORIA - MELBOURNE       Carlingford, Lalor     North     Residential Lance       St A, St Albans     North West     Townhouses       Jackson Green, Clayton South     South East     Townhouses an       North Melbourne     North West     Townhouses an       North Melbourne     North West     Townhouses an       Williams Landing     West     Residential Land,       Williams Landing     West     Target Head Off       Williams Landing     West     Oxford Apartme       Villiams Landing     West     Lancaster Apart       Williams Landing     West     111 Overton Ro       Villiams Landing     West     Commercial (20       DUEENSLAND - BRISBANE     Sexley, Wooloowin     Inner North     Townhouses an       Blendale, Upper Kedron     North West     Residential Lance       SOUTH AUSTRALIA - ADELAIDE     Inner South East     Townhouses an                                                                                                                                                                                                                                                                                                                                                                        | Residential Land and Townhouses            | 482                     | 280                    |      |             |                 |                     |                           |  |
| Carlingford, Lalor   North   Residential Lanc     St A, St Albans   North West   Townhouses     Jackson Green, Clayton South   South East   Townhouses an     North Melbourne   North West   Townhouses     Williams Landing   West   Residential Lanc     Williams Landing   West   Target Head Off     Williams Landing   West   Carlor Apartme     Williams Landing   West   Lancaster Apart     Williams Landing   West   111 Overton Ro     Williams Landing   West   Apartments     Williams Landing   West   Commercial (20     DUEENSLAND - BRISBANE   Elendale, Upper Kedron   North West     SOUTH AUSTRALIA - ADELAIDE   Glenside   Inner South East                                                                                                                                                                                                                                                                                                                                                                                                                                                                                                                                                                                 | Residential Land                           | 600                     | 600                    |      |             |                 |                     |                           |  |
| Carlingford, Lalor   North   Residential Lanc     St A, St Albans   North West   Townhouses     Jackson Green, Clayton South   South East   Townhouses an     North Melbourne   North West   Townhouses     Williams Landing   West   Residential Land,     Williams Landing   West   Target Head Off     Williams Landing   West   Oxford Apartme     Williams Landing   West   Lancaster Apart     Williams Landing   West   111 Overton Ro     Williams Landing   West   Apartments     Williams Landing   West   Commercial (20     QUEENSLAND - BRISBANE   Bexley, Wooloowin   Inner North   Townhouses an     Ellendale, Upper Kedron   North West   Residential Lanc     SOUTH AUSTRALIA - ADELAIDE   Glenside   Inner South East                                                                                                                                                                                                                                                                                                                                                                                                                                                                                                        |                                            |                         | 5,965                  |      |             |                 |                     |                           |  |
| St A, St Abans     North West     Townhouses       Jackson Green, Clayton South     South East     Townhouses an       North Melbourne     North West     Townhouses       Williams Landing     West     Residential Land,       Williams Landing     West     Target Head Off       Williams Landing     West     Oxford Apartme       Williams Landing     West     111 Overton Ro       Williams Landing     West     111 Overton Ro       Williams Landing     West     Apartments       Williams Landing     West     Commercial (20       QUEENSLAND - BRISBANE     Bexley, Wooloowin     Inner North     Townhouses an       Ellendale, Upper Kedron     North West     Residential Land       SOUTH AUSTRALIA - ADELAIDE     Glenside     Inner South East     Townhouses an                                                                                                                                                                                                                                                                                                                                                                                                                                                            |                                            |                         |                        |      |             | -               |                     |                           |  |
| Jackson Green, Clayton South<br>North Melbourne<br>North Melbourne<br>Williams Landing<br>Williams Landing<br>Williams Landing<br>Williams Landing<br>Williams Landing<br>Williams Landing<br>Williams Landing<br>Williams Landing<br>Williams Landing<br>West<br>Utiliams Landing<br>West<br>Milliams Landing<br>West<br>Commercial (20<br>CUEENSLAND - BRISBANE<br>Bexley, Wooloowin<br>Inner North<br>Residential Land<br>SOUTH AUSTRALIA - ADELAIDE<br>Glenside<br>Inner South East<br>Townhouses an                                                                                                                                                                                                                                                                                                                                                                                                                    |                                            | 580                     | 67                     |      |             |                 |                     |                           |  |
| North Melbourne   North West   Townhouses     Williams Landing   West   Residential Land,     Williams Landing   West   Target Head Off     Williams Landing   West   Oxford Apartme     Williams Landing   West   Lancaster Apart     Williams Landing   West   111 Overton Ro     Williams Landing   West   Apartments     Williams Landing   West   Apartments     Williams Landing   West   Commercial (20     QUEENSLAND - BRISBANE   Bexley, Wooloowin   Inner North     Bexley, Wooloowin   Inner North   Townhouses an     SOUTH AUSTRALIA - ADELAIDE   Glenside   Inner South East                                                                                                                                                                                                                                                                                                                                                                                                                                                                                                                                                                                                                                                     |                                            | 268                     | 268                    |      |             |                 |                     |                           |  |
| Williams Landing   West   Residential Land,     Williams Landing   West   Target Head Off     Williams Landing   West   Oxford Apartme     Williams Landing   West   Lancaster Apart     Williams Landing   West   111 Overton Ro     Williams Landing   West   Apartments     Williams Landing   West   Apartments     Williams Landing   West   Commercial (20     QUEENSLAND - BRISBANE   Bexley, Wooloowin   Inner North   Townhouses an     Ellendale, Upper Kedron   North West   Residential Land     SOUTH AUSTRALIA - ADELAIDE   Glenside   Inner South East                                                                                                                                                                                                                                                                                                                                                                                                                                                                                                                                                                                                                                                                           | Townhouses and Apartments                  | 513                     | 432                    |      |             |                 |                     |                           |  |
| Williams Landing     West     Target Head Off       Williams Landing     West     Oxford Apartme       Williams Landing     West     Lancaster Apart       Williams Landing     West     111 Overton Ro       Williams Landing     West     Apartments       Williams Landing     West     Apartments       Williams Landing     West     Commercial (20       QUEENSLAND - BRISBANE     Bexley, Wooloowin     Inner North     Townhouses an       Ellendale, Upper Kedron     North West     Residential Landow       SOUTH AUSTRALIA - ADELAIDE     Glenside     Inner South East     Townhouses an                                                                                                                                                                                                                                                                                                                                                                                                                                                                                                                                                                                                                                           |                                            | 15                      | 15                     |      |             |                 |                     |                           |  |
| Williams Landing     West     Oxford Apartmet       Williams Landing     West     Lancaster Apart       Williams Landing     West     111 Overton Ro       Williams Landing     West     111 Overton Ro       Williams Landing     West     Apartments       Williams Landing     West     Commercial (20       QUEENSLAND - BRISBANE     Bexley, Wooloowin     Inner North     Townhouses an       Bexley, Wooloowin     Inner North     Townhouses an       SOUTH AUSTRALIA - ADELAIDE     Glenside     Inner South East                                                                                                                                                                                                                                                                                                                                                                                                                                                                                                                                                                                                                                                                                                                      | Residential Land, Townhouses, Apartme      |                         | 265                    |      |             |                 |                     |                           |  |
| Williams Landing     West     Lancaster Apart       Williams Landing     West     111 Overton Ro       Williams Landing     West     Apartments       Williams Landing     West     Apartments       Williams Landing     West     Commercial (20       QUEENSLAND - BRISBANE     Bexley, Wooloowin     Inner North     Townhouses an       Ellendale, Upper Kedron     North West     Residential Land       SOUTH AUSTRALIA - ADELAIDE     Glenside     Inner South East                                                                                                                                                                                                                                                                                                                                                                                                                                                                                                                                                                                                                                                                                                                                                                      | Target Head Office (12,919m <sup>2</sup> ) | 1                       | 1                      |      |             |                 |                     |                           |  |
| Williams Landing     West     111 Overton Ro       Williams Landing     West     Apartments       Williams Landing     West     Commercial (20       QUEENSLAND - BRISBANE     Bexley, Wooloowin     Inner North     Townhouses an       Ellendale, Upper Kedron     North West     Residential Land       SOUTH AUSTRALIA - ADELAIDE     Glenside     Inner South East                                                                                                                                                                                                                                                                                                                                                                                                                                                                                                                                                                                                                                                                                                                                                                                                                                                                         | Oxford Apartments                          | 103                     | 57                     |      |             |                 |                     |                           |  |
| Williams Landing West Apartments<br>Williams Landing West Commercial (20<br>QUEENSLAND - BRISBANE<br>Bexley, Wooloowin Inner North Townhouses an<br>Ellendale, Upper Kedron North West Residential Land<br>SOUTH AUSTRALIA - ADELAIDE<br>Glenside Inner South East Townhouses an                                                                                                                                                                                                                                                                                                                                                                                                                                                                                                                                                                                                                                                                                                                                                                                                                                                                                                                                                                | Lancaster Apartments                       | 42                      | 42                     |      |             |                 |                     |                           |  |
| Williams Landing     West     Commercial (20       QUEENSLAND - BRISBANE     Bexley, Wooloowin     Inner North     Townhouses an       Bendale, Upper Kedron     North West     Residential Land       SOUTH AUSTRALIA - ADELAIDE     Glenside     Inner South East     Townhouses an                                                                                                                                                                                                                                                                                                                                                                                                                                                                                                                                                                                                                                                                                                                                                                                                                                                                                                                                                           | 111 Overton Road Strata Offices            | 47                      | 47                     |      |             |                 |                     |                           |  |
| QUEENSLAND - BRISBANE       Bexley, Wooloowin     Inner North     Townhouses an       Ellendale, Upper Kedron     North West     Residential Lance       SOUTH AUSTRALIA - ADELAIDE     Glenside     Inner South East     Townhouses an                                                                                                                                                                                                                                                                                                                                                                                                                                                                                                                                                                                                                                                                                                                                                                                                                                                                                                                                                                                                         | Apartments                                 | 382                     | 325                    |      |             |                 |                     |                           |  |
| Bexley, Wooloowin Inner North Townhouses an<br>Ellendale, Upper Kedron North West Residential Land<br>SOUTH AUSTRALIA - ADELAIDE<br>Glenside Inner South East Townhouses an                                                                                                                                                                                                                                                                                                                                                                                                                                                                                                                                                                                                                                                                                                                                                                                                                                                                                                                                                                                                                                                                     | Commercial (20 hectares)                   |                         |                        |      |             |                 |                     |                           |  |
| Bexley, Wooloowin   Inner North   Townhouses an     Ellendale, Upper Kedron   North West   Residential Lance     SOUTH AUSTRALIA - ADELAIDE     Glenside   Inner South East   Townhouses an                                                                                                                                                                                                                                                                                                                                                                                                                                                                                                                                                                                                                                                                                                                                                                                                                                                                                                                                                                                                                                                     |                                            |                         | 1,519                  |      |             |                 |                     |                           |  |
| Ellendale, Upper Kedron North West Residential Land<br>SOUTH AUSTRALIA - ADELAIDE<br>Glenside Inner South East Townhouses an                                                                                                                                                                                                                                                                                                                                                                                                                                                                                                                                                                                                                                                                                                                                                                                                                                                                                                                                                                                                                                                                                                                    | Townhouses and Aportments                  | 279                     | 279                    |      |             |                 |                     |                           |  |
| SOUTH AUSTRALIA - ADELAIDE<br>Glenside Inner South East Townhouses an                                                                                                                                                                                                                                                                                                                                                                                                                                                                                                                                                                                                                                                                                                                                                                                                                                                                                                                                                                                                                                                                                                                                                                           | Townhouses and Apartments                  |                         |                        |      |             |                 |                     |                           |  |
| Glenside Inner South East Townhouses an                                                                                                                                                                                                                                                                                                                                                                                                                                                                                                                                                                                                                                                                                                                                                                                                                                                                                                                                                                                                                                                                                                                                                                                                         | Residential Land                           | 480                     | <br>534                |      |             |                 |                     |                           |  |
|                                                                                                                                                                                                                                                                                                                                                                                                                                                                                                                                                                                                                                                                                                                                                                                                                                                                                                                                                                                                                                                                                                                                                                                                                                                 |                                            |                         | 004                    |      |             |                 |                     |                           |  |
|                                                                                                                                                                                                                                                                                                                                                                                                                                                                                                                                                                                                                                                                                                                                                                                                                                                                                                                                                                                                                                                                                                                                                                                                                                                 | Townhouses and Apartments                  | 1,018                   | 1,018                  |      |             |                 |                     |                           |  |
| ······································                                                                                                                                                                                                                                                                                                                                                                                                                                                                                                                                                                                                                                                                                                                                                                                                                                                                                                                                                                                                                                                                                                                                                                                                          | Townhouses and Apartments                  | 502                     | 502                    |      |             |                 |                     |                           |  |
|                                                                                                                                                                                                                                                                                                                                                                                                                                                                                                                                                                                                                                                                                                                                                                                                                                                                                                                                                                                                                                                                                                                                                                                                                                                 | •                                          |                         | 1,520                  |      |             |                 |                     |                           |  |
| TOTAL GROUP                                                                                                                                                                                                                                                                                                                                                                                                                                                                                                                                                                                                                                                                                                                                                                                                                                                                                                                                                                                                                                                                                                                                                                                                                                     |                                            |                         | 9,538                  |      |             |                 |                     |                           |  |
| S AGM 2018                                                                                                                                                                                                                                                                                                                                                                                                                                                                                                                                                                                                                                                                                                                                                                                                                                                                                                                                                                                                                                                                                                                                                                                                                                      |                                            |                         |                        |      | Planning De | sign & Rezoning | Development & Sales | Leasing, Development & Sa |  |