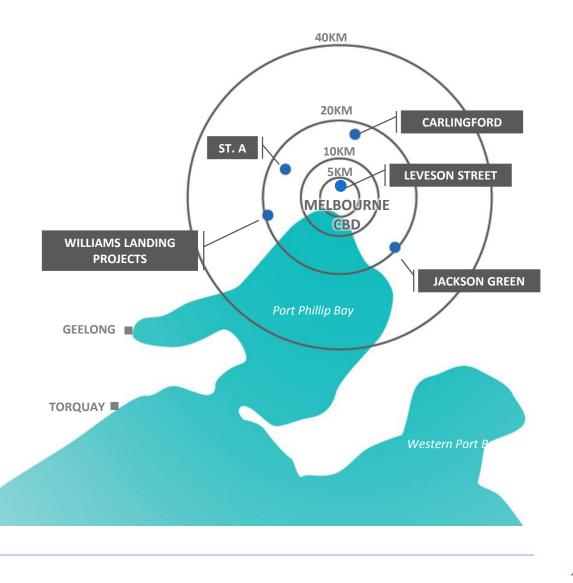

# Victoria portfolio update

- 11 projects (7 currently at Williams Landing)
- Approximately 1,500 lots/dwellings/strata offices
- Projects catering for a range of buyer types
- Land subdivision, townhouses, apartments & commercial projects
- Resilient projects in high performing locations with low competition

# Victoria: sample projects

#### St A (St Albans)

- 260+ townhouses & apartments
- Strong sales & price growth
- First stage settlements expected in Q2 FY19
  - some construction delays
- Price range \$450,000 \$650,000

#### Jackson Green (Clayton South)

- 500+ townhouses & apartments
- Strong presales
- Settlements commenced in FY18
- Price range \$350,000 \$950,000

# Victoria: Williams Landing

- 9 years+ remaining project life
- Diverse mix of land, townhouses, apartments & commercial
- Pipeline of 20 commercial / residential sites & over 200 dwellings outside of town centre
- Numerous projects underway (townhouses, apartments, commercial)
- 3 office developments now underway & presold
- Shopping centre: built & retained stage 1; planning underway for future stages