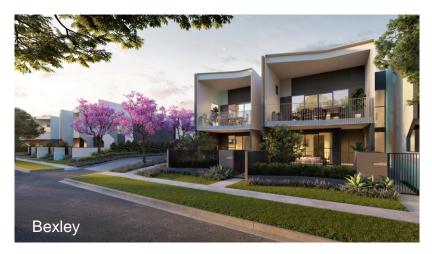

#### Bexley (Wooloowin)

- 3.8 ha site, 6km north of Brisbane CBD
- 279 dwellings with mix of townhouses / apartments / childcare.
- Stage 1(24 townhouses) sales & construction start in H1 FY19
- Close to two train stations & several shops
- Price range \$450,000 to \$1 million+