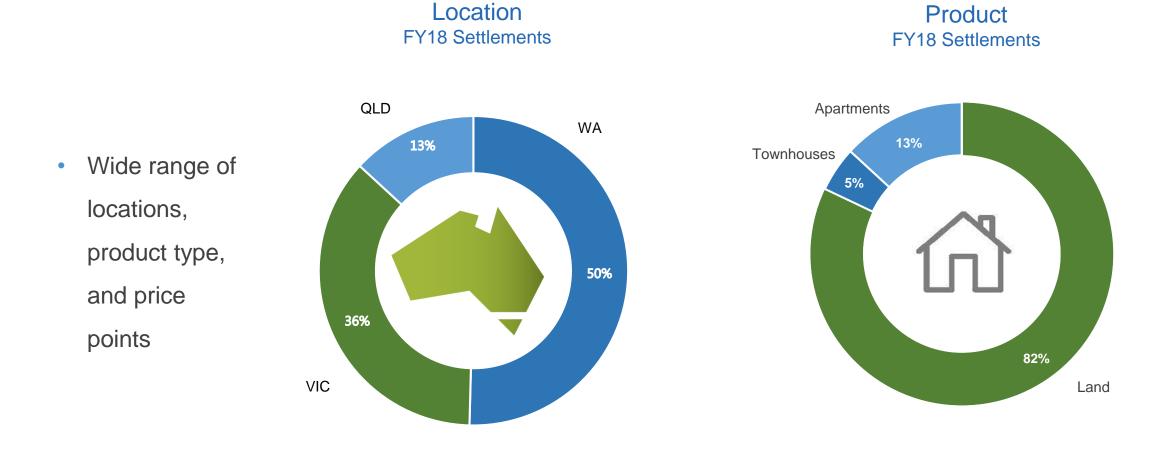

# **Diversified portfolio**

# **Diversified portfolio**

diversity.

State

## Cedar Woods' strategy

To grow and develop our national project portfolio, diversified by geography, product type and price point, so that it continues to hold broad customer appeal and performs well in a range of market conditions.

#### Geography

Good geographic spread of well located projects in 4 states.

#### **Product Type**

Range of housing lots, townhouse, apartment and office products.

#### **Price Point**

Wide range of price points offered with Western Australia, South Australia and Queensland offering good affordability.