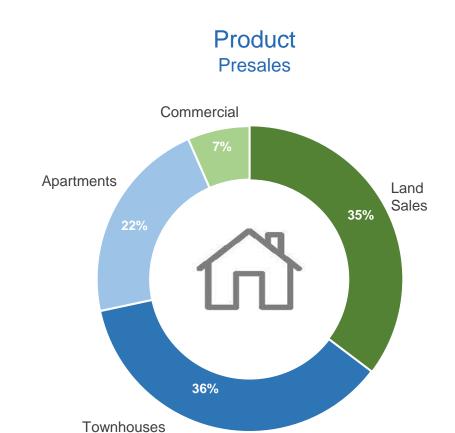

Positive outlook underpinned by pre-sales of \$320 million, up 23% on same time last year (\$260 million)

Development program is on track

Strong uplift in profit expected in FY19

Earnings will be skewed to second half, but less so than FY18

# Portfolio summary

**Products** 

Land, townhouses, apartments & commercial development

**30** Projects across 4 states -VIC, QLD, WA & SA

9,500 dwellings/lots/commercial units

#### **Product Type**

Range of housing lots, townhouse, apartment and office products.