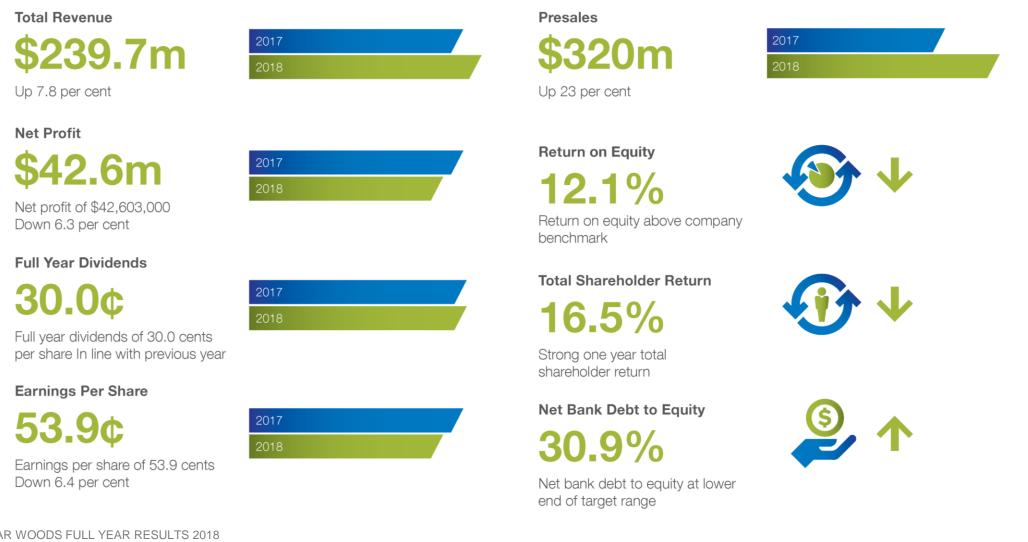

## Solid return metrics

A strong track record of consistent profitability and dividends

|                                               | FY18       | FY17       | Change    |  |
|-----------------------------------------------|------------|------------|-----------|--|
| Net profit after tax                          | \$42.6m    | \$45.4m    | 6.3% 🖊    |  |
| Earnings per share                            | 53.9 cents | 57.6 cents | 6.4% 🖊    |  |
| Dividends per share<br>(fully franked)        | 30.0 cents | 30.0 cents | No change |  |
| Dividend yield (based on 30 June share price) | 5.2%       | 5.3%       | 0.1% 📕    |  |
| Presales                                      | \$320m     | \$260m     | 23% 🕇     |  |
| Return on equity                              | 12.1%      | 13.8%      | 1.7% 🖊    |  |

# Balance sheet strength and access to funding

|                                                    | 30 June<br>2018<br>\$m | 30 June<br>2017<br>\$m |
|----------------------------------------------------|------------------------|------------------------|
| Total assets (book value)                          | \$601.5m               | \$505.6m               |
| Net bank debt                                      | \$109.1m               | \$78.9m                |
| Net assets (equity)                                | \$353.2m               | \$330.2m               |
| Net bank debt to equity                            | 30.9%                  | 23.9%                  |
| Net bank debt to total tangible assets (less cash) | 18.9%                  | 15.9%                  |
| Finance facilities                                 | \$297.1m               | \$205.0m               |
| Finance facilities headroom                        | \$146.9m               | \$102.0m               |
| Interest cover (times)                             | 8.5x                   | 13.9x                  |

- Net bank debt to equity at 30.9%, at the lower end of target range.
- \$297 million in finance facilities, ample headroom, corporate facility extending to November 2020.