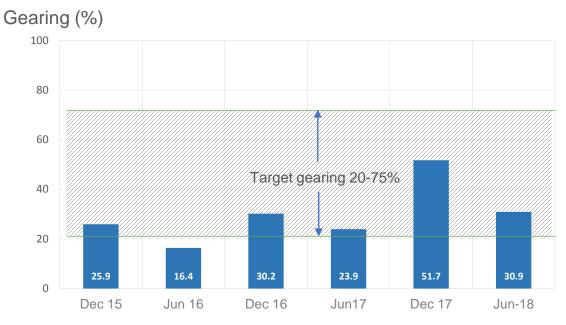

# Balance sheet strength and access to funding

|                                                    | 30 June<br>2018<br>\$m | 30 June<br>2017<br>\$m |
|----------------------------------------------------|------------------------|------------------------|
| Total assets (book value)                          | \$601.5m               | \$505.6m               |
| Net bank debt                                      | \$109.1m               | \$78.9m                |
| Net assets (equity)                                | \$353.2m               | \$330.2m               |
| Net bank debt to equity                            | 30.9%                  | 23.9%                  |
| Net bank debt to total tangible assets (less cash) | 18.9%                  | 15.9%                  |
| Finance facilities                                 | \$297.1m               | \$205.0m               |
| Finance facilities headroom                        | \$146.9m               | \$102.0m               |
| Interest cover (times)                             | 8.5x                   | 13.9x                  |

- Net bank debt to equity at 30.9%, at the lower end of target range.
- \$297 million in finance facilities, ample headroom, corporate facility extending to November 2020.