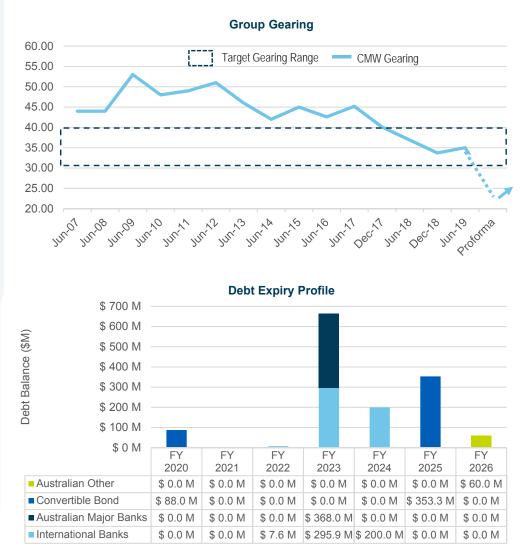

### Financial Update – FY19 Capital Management Results

#### **Strong Debt Profile**

- Cromwell has been progressively reducing gearing and is now targeting a 30 – 40% gearing range through the cycle
- Group gearing<sup>1</sup> of 35.0% (42.3% look-through) is in the middle of the revised, through the cycle, target gearing range
- Leverage capacity will be used on a short term basis to execute the 'Invest to Manage' strategy. Pro-forma gearing post capital raises is below target gearing range at 23.9%
- Weighted average debt expiry is 4.5 years, diversified across 12 domestic and international lenders and two Convertible Bond issues

#### **Interest Rate Hedging**

- 99.9% of balance sheet hedged with a weighted average hedge term of 3.3 years
- On a look through basis 89.3% hedged with a weighted average hedge term of 2.9 years

1. Gearing calculated as (total borrowings less cash)/(total tangible assets less cash). Look through gearing adjusts for the 50% interest in Northpoint Tower and 35% of CEREIT and 50% in LDK Joint Venture