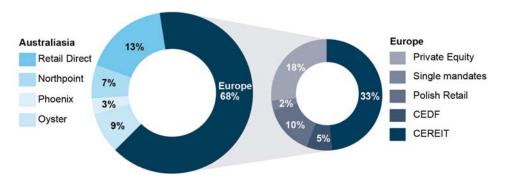

$28.5 million (FY18 \$35.0 million)
- Total segment AUM increased 3.2% to \$9 billion driven by an increase in retail AUM to \$2.3 billion (FY18 \$2 billion) while wholesale AUM was unchanged at \$6.7 billion

#### **European Funds Management Update**

- FUM within Europe was steady at €3.8 billion but just under half (49%) is now successfully underpinned by longer dated capital
- Post completion of recent CEREIT acquisitions and successful acquisition of investor interests in Cromwell Polish Retail Fund this will increase to 64%
- This will provide the business with steady, recurring earnings and make it less prone to transactional income
- Platform is ready to scale with medium term target of €8 billion and 75% of earnings from recurring income

#### **Cromwell Funds Under Management**







### **Cromwell Property Group Strategy**

• Objective: To provide stable and secure distributions with potential for capital growth underpinned by:

- stable long-term cash flows from long-dated direct property investment portfolio;
- recurring profits from indirect investments and stakes held in assets, funds and JVs; and
- transactional profits from funds management and asset enhancement capabilities.





### FY19 Outlook and Guidance

- Ripple effects of the US-China trade war are being felt globally
- Spiking economic policy uncertainty will lead to an increase in market volatility, and also opportunity, around the world
- Australia is not immune and GDP growth has been revised down to around 1.40% with the Reserve Bank dropping interest rates recently to a record low of 0.75%
-