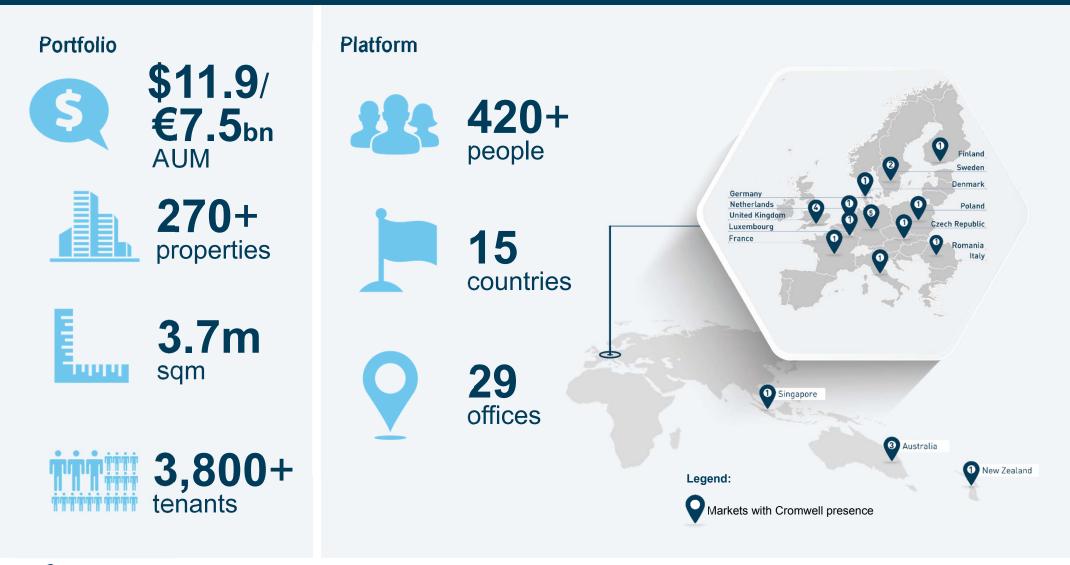

### **Cromwell Property Group Overview**

Cromwell is a real estate investor and manager operating on three continents with a global investor base

### Financial Update – FY19 Headline Results

| FY19 Highlights |                                                    | FY19 Performance Versus Prior Year       |         |         |         |
|-----------------|----------------------------------------------------|------------------------------------------|---------|---------|---------|
|                 |                                                    |                                          | FY19    | FY18    | Change  |
|                 | FY19 operating profit up 11.1%                     | Statutory profit (\$M)                   | \$159.9 | \$204.1 | (21.7%) |
|                 | NTA per unit of \$0.97                             | Statutory profit<br>(cents per security) | 7.53    | 10.89   | (30.9%) |
|                 | AUM up to \$11.9 billion                           | Operating profit (\$M)                   | \$174.2 | \$156.8 | 11.1%   |
|                 | WALE of 6.9 years                                  | Operating profit                         | 8.21    | 8.36    | (1.8%)  |
|                 | Gearing of 35.0% (pro-forma capital raising 23.9%) | (cents per security)                     |         |         |         |
| $\bigotimes$    | Debt tenor of 4.5 years                            | Distributions (\$M)                      | \$157.5 | \$157.1 | 0.2%    |
|                 | Operating profit > guidance by 0.21 cps            | Distributions<br>(cents per security)    | 7.25    | 8.34    | (13.1%) |
| $\bigotimes$    | Distributions of 7.25 cps met guidance             | Payout ratio                             | 90%     | 100%    | (10.0%) |