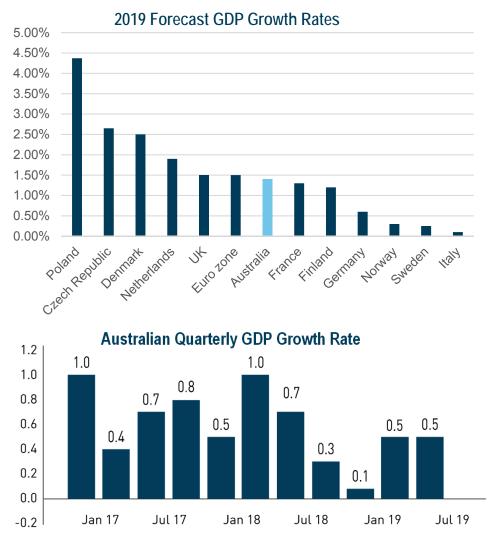

mic policy uncertainty will lead to an increase in market volatility, and also opportunity, around the world
- Australia is not immune and GDP growth has been revised down to around 1.40% with the Reserve Bank dropping interest rates recently to a record low of 0.75%
- The Eurozone economy has also slowed with Brexit looming and 2019 GDP growth across the EU27 now anticipated to be 1.20%
- This growth however masks sizable variances within Europe as Poland, Czech Republic, Netherlands and Sweden are all expected to out-perform other European countries (and Australia)
- FY20 operating profit affirmed at no less than 8.30 cps and distribution guidance affirmed at no less than 7.50 cps
- Representing an operating profit yield of 6.7% and a distribution yield of 6.0% respectively<sup>1</sup>



Source: Trading Economics.com, Australian Bureau of Statistics

1. Based on CMW closing share price of \$1.24 as at 27 November 2019







# SECTION 4 Formal Voting





# SECTION 5 **Items of Business**





## SECTION 6 Questions



IL IP