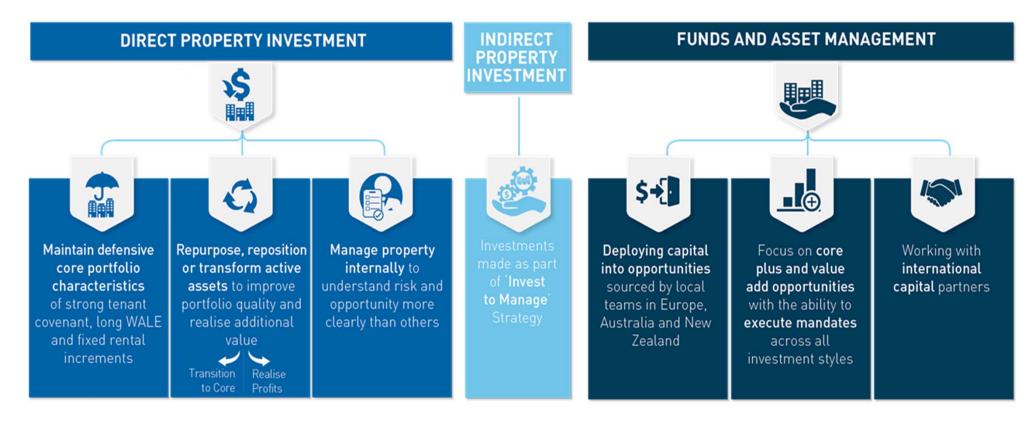

IT acquisitions and successful acquisition of investor interests in Cromwell Polish Retail Fund this will increase to 64%
- This will provide the business with steady, recurring earnings and make it less prone to transactional income
- Platform is ready to scale with medium term target of €8 billion and 75% of earnings from recurring income

#### **Cromwell Funds Under Management**







### **Cromwell Property Group Strategy**

• Objective: To provide stable and secure distributions with potential for capital growth underpinned by:

- stable long-term cash flows from long-dated direct property investment portfolio;
- recurring profits from indirect investments and stakes held in assets, funds and JVs; and
- transactional profits from funds management and asset enhancement capabilities.





### FY19 Outlook and Guidance

- Ripple effects of the US-China trade war are being felt globally
- Spiking economic policy uncertainty will lead to an increase in market volatility, and also opportunity, around the world
- Australia is not immune and GDP growth has been revised down to around 1.40% with the Reserve Bank dropping interest rates recently to a record low of 0.75%
- The Eurozone economy has also slowed with Brexit looming and 2019 GDP growth across the EU27 now anticipated to be 1.20%
- This growth however masks sizable variances within Europe as Poland, Czech Republic, Netherlands and Sweden are all expected to out-perform other European countries (and Australia)
- FY20 operating profit affirmed at no less than 8.30 cps and distribution guidance affirmed at no less than