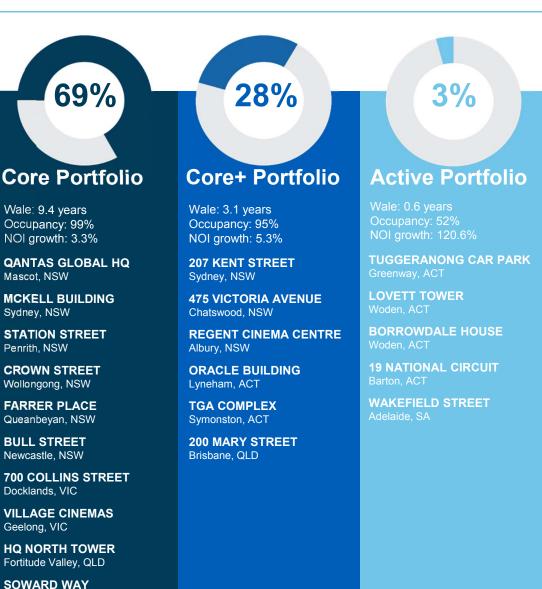

### Property Portfolio – Snapshot (as at 30 June 2019)

2 q 1 2 **Key Portfolio Metrics** 21<sup>1</sup> No. properties on balance sheet Value A\$2.5bn 5.8%

| WACR             |  |
|------------------|--|
| Occupancy by NLA |  |

1. Note: Northpoint is equity accounted and excluded.

WALE

91.7%

6.9 yrs

Greenway, ACT

### Property Portfolio – c.\$1 Billion Development Pipeline

- Asset recycling strategy has been ongoing since 2010 with \$520 million of assets sold since the start of FY18
- Funds have facilitated development of a c.\$1 billion pipeline of new value add opportunities

|                            | Greenway, ACT <sup>1</sup>                                                                                                          | Victoria Avenue, Chatswood NSW                                                                                                                                                                           | 700 Collins Street, Melbourne<br>VIC                                                                                                                             | Confidential Projects                                                                   |
|----------------------------|-------------------------------------------------------------------------------------------------------------------------------------|----------------------------------------------------------------------------------------------------------------------------------------------------------------------------------------------------------|------------------------------------------------------------------------------------------------------------------------------------------------------------------|-----------------------------------------------------------------------------------------|
| Description                | Construction has commenced<br>converting office buildings to<br>Seniors Living, with 35,000 sqm<br>capacity for further development | Additional permissions sought from<br>Council. Public notice period<br>completed, expecting response<br>towards end of year with<br>construction, subject to Council<br>approval, starting early in 2020 | DA submitted July 2019 for an<br>additional 13,000 sqm of office,<br>182 room hotel and c. 280<br>residential accommodation units.<br>Response expected mid 2020 | Negotiations on<br>redevelopment of existing<br>assets with new and existing<br>tenants |
| Status                     | Current                                                                                                                             | Announced                                                                                                                                                                                                | Awaiting DA Approval                                                                                                                                             | New                                                                                     |
| Estimated development cost | >\$150m                                                                                                                             | c.\$100m                                                                                                                                                                                                 | c.\$350m                                                                                                                                                         | >\$500m                                                                                 |
| Proposed timing            | FY19-21                                                                                                                             | FY20-22                                                                                                                                                                                                  | FY21-24                                                                                                                                                          | FY20+                                                                                   |