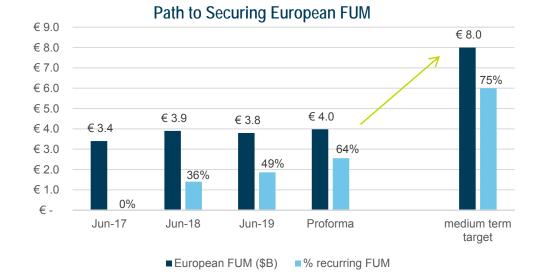

8.5 million (FY18 \$35.0 million)
- Total segment AUM increased 3.2% to \$9 billion driven by an increase in retail AUM to \$2.3 billion (FY18 \$2 billion) while wholesale AUM was unchanged at \$6.7 billion

#### **European Funds Management Update**

- FUM within Europe was steady at €3.8 billion but just under half (49%) is now successfully underpinned by longer dated capital
- Post completion of recent CEREIT acquisitions and successful acquisition of investor interests in Cromwell Polish Retail Fund this will increase to 64%
- This will provide the business with steady, recurring earnings and make it less prone to transactional income
- Platform is ready to scale with medium term target of €8 billion and 75% of earnings from recurring income

#### **Cromwell Funds Under Management**







### **Cromwell Property Group Strategy**

• Objective: To provide stable and secure distributions with potential for capital growth underpinned by:

- stable long-term cash flows from long-dated direct property investment portfolio;
- recurring profits from indirect investments and stakes held in assets, funds and JVs; and
- transactional profits from funds management and asset enhancement capabilities.





### FY19 Outlook and Guidance

- Ripple effects of the US-China trade war are being felt globally
- Spiking economic policy uncertainty will lead to an increase in market volatility, and also opportunity, around the world
- Australia is not immune and GDP growth has been revised down to around 1.40% with the Reserve Bank dropping interest rates recently to a record low of 0.75%
- T