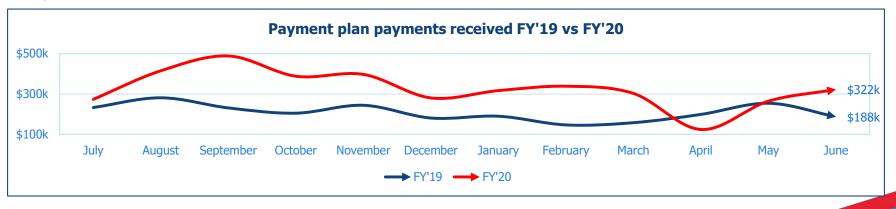

-7.1%  |



#### JobKeeper effects on EBITDA (4Q'20)



#### EBITDA and Margin (of Stat. Rev.) FY'10 to '20



Note - this excludes the impact of AASB 16 Leases

EBITDA and Margin (of OTC Revenue) FY'10 to '20



Excluding the impact of AASB 16 Leases



#### **COVID-19** anomalies

On 23<sup>rd</sup> March Level 2 then later Level 3 Restrictions were placed on the Australian dental industry dramatically affecting revenue for March, April and May 2020, before easing on the 11<sup>th</sup> May'2020 and rebound recovery began.



- Revenue for June FY'20 is up 15% vs June FY'19
- July is showing the same trend where revenue for FY'20 is up 11% vs FY'19



## **Highlights**

#### Online bookings have increased 70% in FY'20 vs FY'19



#### Payment plans have increased 55% in FY'20 vs FY'19



## Highlights (cont.)

• New Patients have increased 37% in FY'20 vs FY'17

entists

1300 SMILE



#### • % of Patients reappointed have increased from 52% in FY'19 to 61% in FY'20



## Highlights (cont.)

Hours Available vs Productive Hours = 78% average productivity (for FY'20) Continuing an upward trend into FY'21 ie greater productivity & utilisation





105 Denham Street Townsville Qld 4810 PO Box 5021 Townsville Qld 4810 tel 07 4720 1300 | fax 07 4771 5217 email admin@1300SMILES.com.au ABN 91 094 508 166 www.1300SMILES.com.au



# Any questions please?