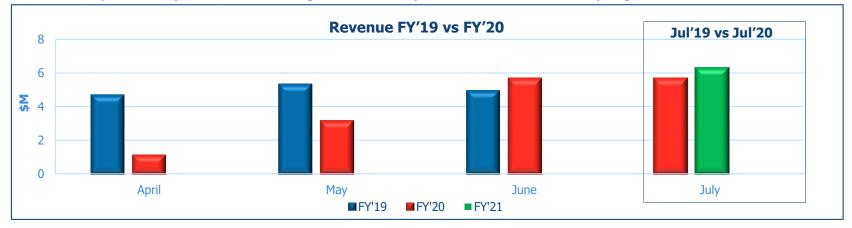

- Revenue for June FY'20 is up 15% vs June FY'19
- July is showing the same trend where revenue for FY'20 is up 11% vs FY'19