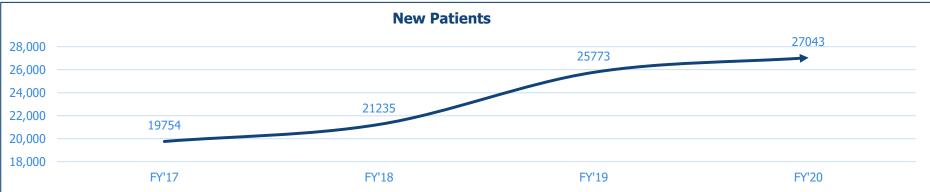

## Highlights (cont.)

• New Patients have increased 37% in FY'20 vs FY'17

entists

1300 SMILE