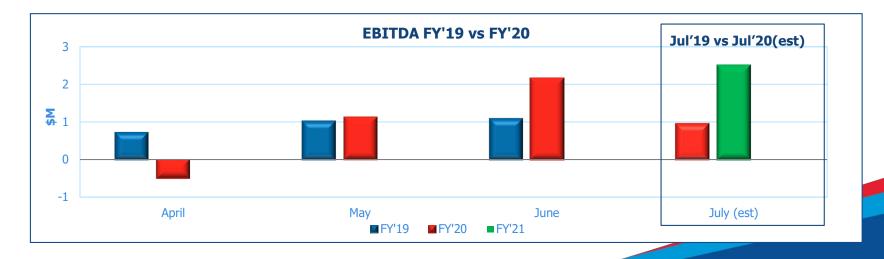

#### JobKeeper effects on EBITDA (4Q'20)

- Revenue for June FY'20 is up 15% vs June FY'19
- July is showing the same trend where revenue for FY'20 is up 11% vs FY'19