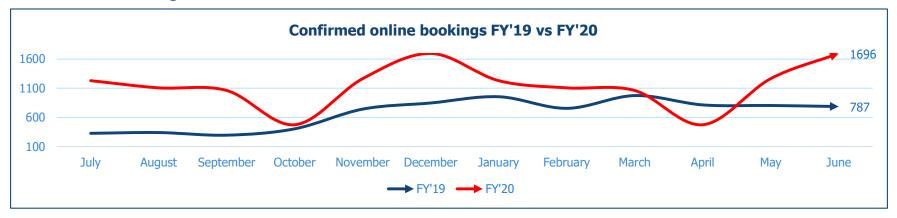

(pre-AASB 16 Leases) | 10,024          | 10,787          | -7.1%  |



#### JobKeeper effects on EBITDA (4Q'20)



#### EBITDA and Margin (of Stat. Rev.) FY'10 to '20



Note - this excludes the impact of AASB 16 Leases

EBITDA and Margin (of OTC Revenue) FY'10 to '20



Excluding the impact of AASB 16 Leases



#### **COVID-19** anomalies

On 23<sup>rd</sup> March Level 2 then later Level 3 Restrictions were placed on the Australian dental industry dramatically affecting revenue for March, April and May 2020, before easing on the 11<sup>th</sup> May'2020 and rebound recovery began.



- Revenue for June FY'20 is up 15% vs June FY'19
- July is showing the same trend where revenue for FY'20 is up 11% vs FY'19



## **Highlights**

#### Online bookings have increased 70% in FY'20 vs FY'19



#### Payment plans have increased 55% in FY'20 vs FY'19



## Highlights (cont.)

• New Patients have increased 37% in FY'20 vs FY'17

entists

1300 SMILE



#### • % of Patients reappointed have increased from 52% in FY'19 to 61% in FY'20



## Highlights (cont.)

Hours Available vs Productive Hours = 78% average productivity (for FY'20) Continuing an upward trend into FY'21 ie greater productivity & utilisation





105 Denham Street Townsville Qld 4810 PO Box 5021 Townsville Qld 4810 tel 07 4720 1300 | fax 07 4771 5217 email admin@1300SMILES.com.au ABN 91 094 508 166 www.1300SMILES.com.au



# Any questions please?