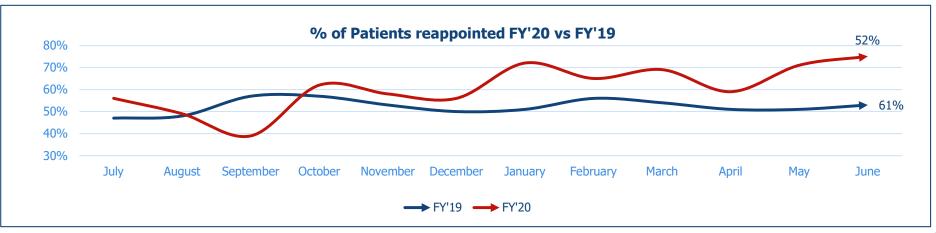

#### • % of Patients reappointed have increased from 52% in FY'19 to 61% in FY'20