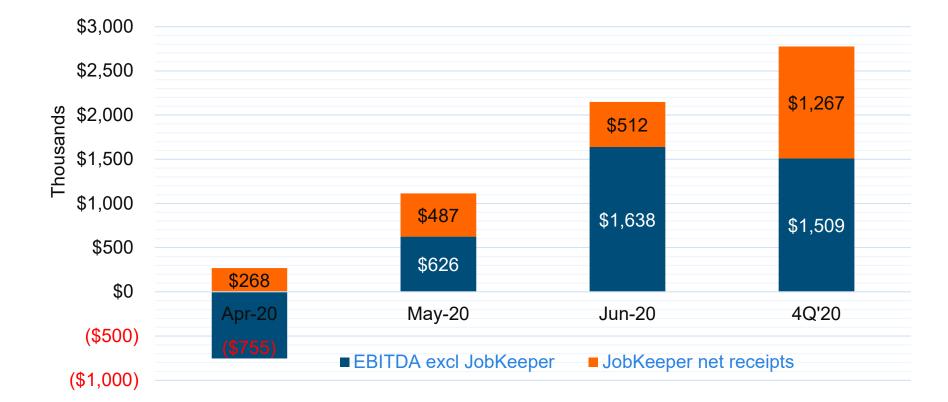

#### JobKeeper effects on EBITDA (4Q'20)

#### **COVID-19** anomalies

On 23<sup>rd</sup> March Level 2 then later Level 3 Restrictions were placed on the Australian dental industry dramatically affecting revenue for March, April and May 2020, before easing on the 11<sup>th</sup> May'2020 and rebound recovery began.

- Revenue for June FY'20 is up 15% vs June FY'19
- July is showing the same trend where revenue for FY'20 is up 11% vs FY'19