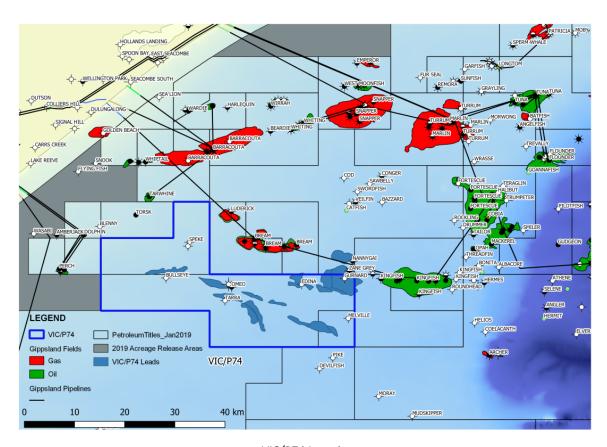

## Hibiscus approved to enter VIC/P74, Gippsland Basin

3D Oil Limited (ASX: TDO, "3D Oil" or the "Company") is pleased to announce that on 8 October 2020 the National Offshore Petroleum Titles Administrator (NOPTA) approved Hibiscus Petroleum Berhad to enter into a Joint Venture with TDO in the offshore Gippsland Basin exploration permit VIC/P74.

Under the terms of the Assignment Agreement, TDO will remain as operator with 50% equity. The approval of this dealing officializes the expansion of the Joint Venture's foot-print in the prolific Gippsland Basin.

The 1,006 km² permit is located on the southern side of the Gippsland Basin. It contains the Omeo gas and condensate discovery and is adjacent to the giant Kingfish Oil Field. The world class Kingfish Field is the largest oil field ever discovered in Australia and to date has produced over one billion barrels of oil. The primary work programme is fully funded and largely consists of purchase and interpretation of reprocessed 3D seismic data.

3D Oil holds interests in three other offshore permits – VIC/P57, also located in the Gippsland Basin (3D Oil 24.9%), T/49P in the Otway Basin adjacent to the Thylacine Gas Field (3D Oil 20%), and WA-527-P (3D Oil 100%) in the Bedout sub-basin adjacent to the recent significant oil discovery at Dorado.