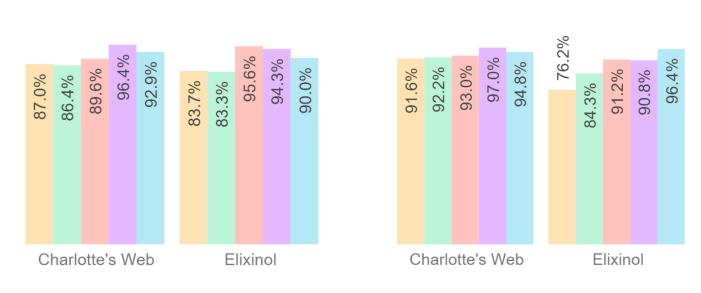

# Elixinol brand health US

Elixinol is perceived as a high quality and effective brand that compares favourably against the market leader. The brand relaunch and re-positioning has materially improved the brand's brand health metrics and is seen as a highly effective and well-priced brand.

### **Overall Satisfaction**

| Category                               | %<br>• | R     | ank |  |
|----------------------------------------|--------|-------|-----|--|
| Level of Effectiveness                 |        | 91.5% | 14  |  |
| Packaging                              |        | 90.4% | 18  |  |
| Price                                  |        | 88.7% | 8   |  |
| Top Brand Attributes 👔<br>High quality |        | 56    | .8% |  |
| Helps with relaxation                  |        | 52.7  | %   |  |
| All-natural                            |        | 50.0% |     |  |
| Appealing taste/flavor                 |        | 47.3% |     |  |
| Helps with my condition                |        | 47.3% |     |  |
| Premium                                |        | 45.9% |     |  |

#### Note:

(\*) Source: Brightfield Group: 2021 Q1 Brand Health Report