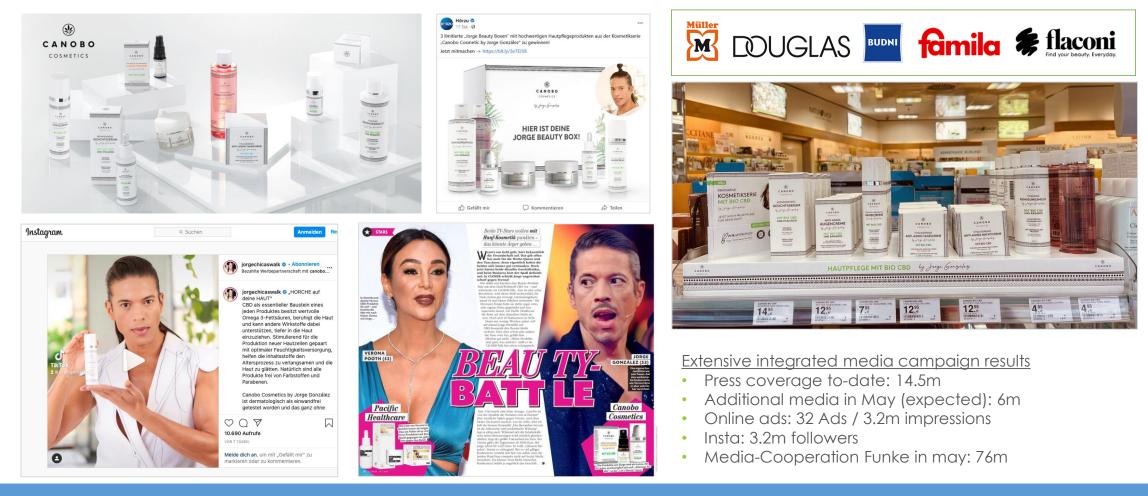

## Early skincare success

Skincare range launch in April achieved extensive distribution and early re-orders. Canobo skincare is Mueller's best selling new cosmetic line.