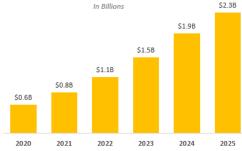

#### European CBD Market Size & Forecast (2020-2025)

European CBD market<sup>2</sup>:

- US\$0.6B in 2020 expected to grow to US\$2.3B by 2025
- Forecast growth 2020-2025 CAGR of 34%