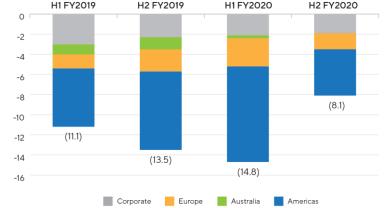

#### Adjusted EBITDA by Half A\$ million, 31 December year end H2 FY2019 H1 FY2020

## **Adjusted EBITDA\*\***

Improved significantly between H1 and H2, despite lower revenues with a reduced cost base supporting a simplified strategy.

Cost reduction program and higher margin business driving performance improvements.