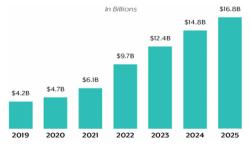

US CBD Market Size & Forecast (2019-2025)

#### US CBD market<sup>1</sup>:

• US\$4.2B in 2019 expected to grow to US\$16.8B by 2025

• Forecast growth 2020-2025 CAGR of 26%