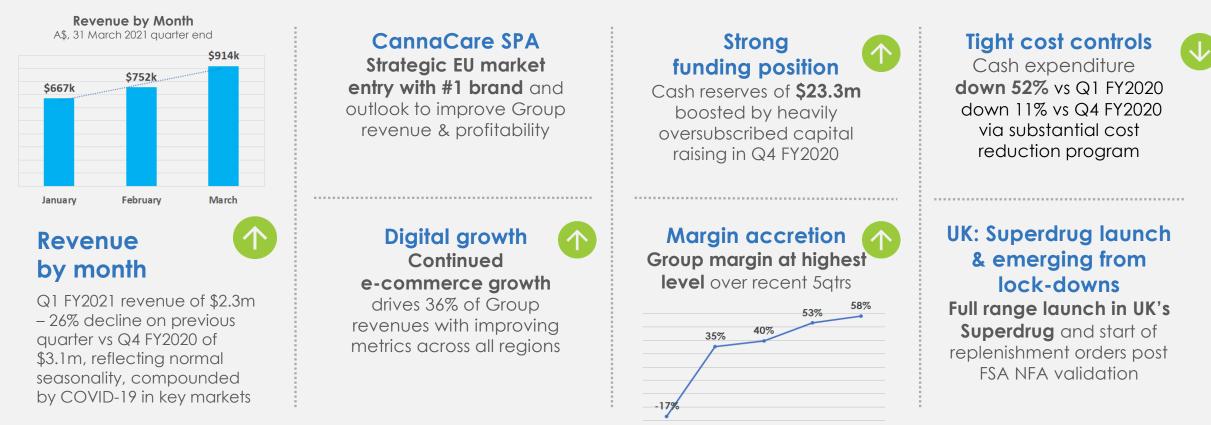

# Key highlights of Q1 FY2021

Whilst Q1 results have been impacted by COVID restrictions and seasonality, we've seen a gradual revenue improvement month over month, improved gross margins, further reduced cost and advanced our digital-first agenda. The gradual improvement of UK trade conditions post COVID restrictions points towards a more positive outlook. The proposed CannaCare acquisition marks a transformational advance towards our strategy to become a global consumer goods business.

USA-grown hemp. All in the same place.

Investment in digital and e-commerce capability is showing positive results across all business units. Revenues from e-commerce in Q1 accounted for 40% of total Group revenues compared to 33% for Q4 2020.