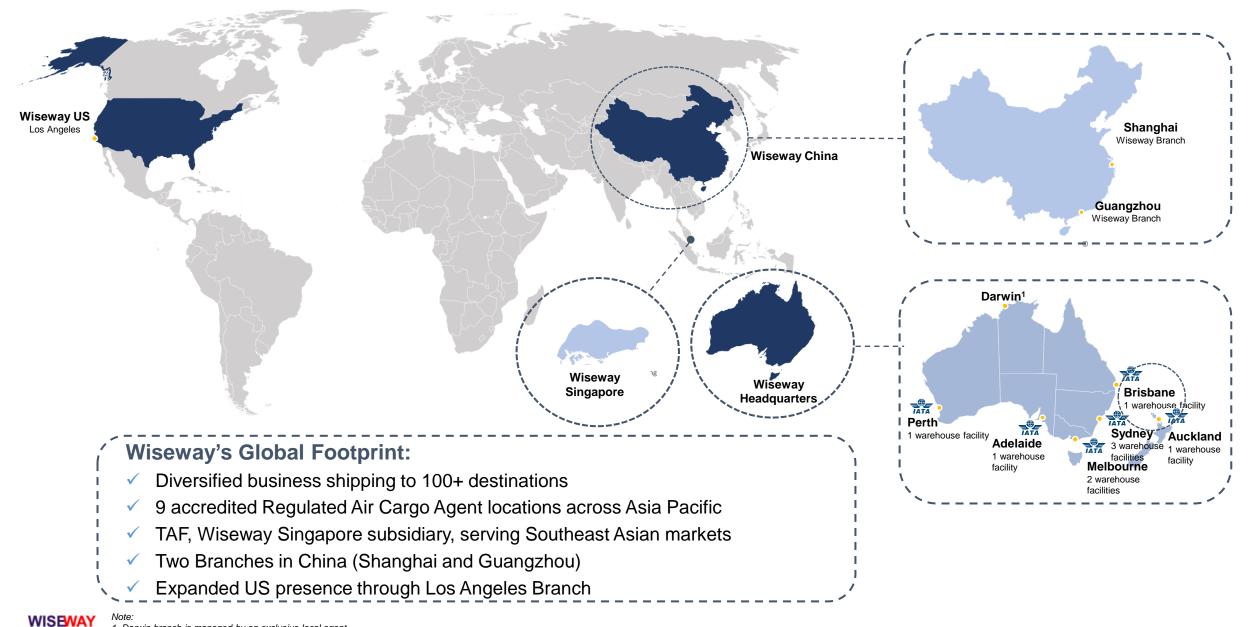

Wiseway's newly established presence in Singapore follows earlier operational expansions across Australia, New Zealand, and the Asia Pacific including branches in Guangzhou and Shanghai and a recent expansion of US operations through a new branch in Los Angeles, California.

#### About TAF

TAF is a Singapore based IATA Licensed air freight and logistics company that provides a full range of services including customs brokerage and clearance, local transportation and cross-border trucking between Singapore, Malaysia, and Thailand, in addition to international freight forwarding (Air & Sea) to Indonesia & other ASEAN countries.

TAF's lean and experienced team of five full-time employees in sales, operations, finance and warehouse management will now become part of Wiseway's on-the-ground team in Singapore. TAF runs its main operations from a customs-bonded warehouse, strategically located within the Singapore Changi Airport's Airfreight Centre.