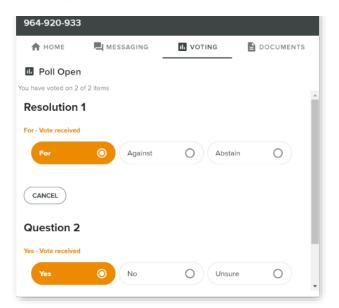

## VOTING

The Chair will open voting on all resolutions at the start of the meeting. Once voting has opened, the voting tab will appear on the navigation bar.

Selecting this tab will open a list of all resolutions and their voting options.

Desktop / Laptop users can watch the webcast full screen, by selecting the full screen icon.

To reduce the webcast to its original size, select the X at the top of the broadcast window.

| 964-920-933                   | :           |           |           |
|-------------------------------|-------------|-----------|-----------|
| 🕇 НОМЕ                        | L MESSAGING |           | DOCUMENTS |
| Poll Open You have voted on 0 | of 2 items  |           | -         |
| Resolution                    | 1           |           |           |
| For                           | O Against   | O Abstain | 0         |
| CANCEL                        |             |           |           |
| Question 2                    |             |           |           |
| Select a choice.              |             |           |           |
| Yes                           | O No        | OUnsure   | •         |

To vote, simply select your voting direction from the options displayed on screen. Your selection will change colour and a confirmation message will appear.

To change your vote, simply select another option. If you wish to cancel your vote, please press cancel.

There is no need to press a submit or send button. Your vote is automatically counted.

Voting can be performed at any time during the meeting until the Chair closes the poll.