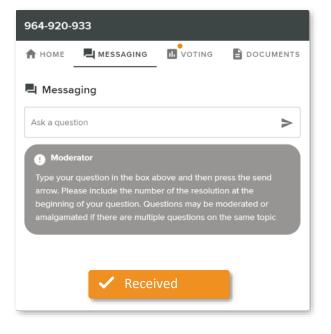

## **QUESTIONS**

Any shareholder or appointed proxy is eligible to ask questions.

If you would like to ask a question. Select the messaging tab.

Messages can be submitted at any time from the start of the meeting, up until the Chair closes the Q&A session.

If you are a shareholder or proxy you can ask a verbal question. You will be provided the dial in numbers through the Lumi platform after registering as a shareholder or proxy

Select the "Ask a Question" box and type in your message.

Once you are happy with your message, select the send icon.

Questions sent via the Lumi platform may be moderated before being sent to the Chair. This is to avoid repetition and remove any inappropriate language.