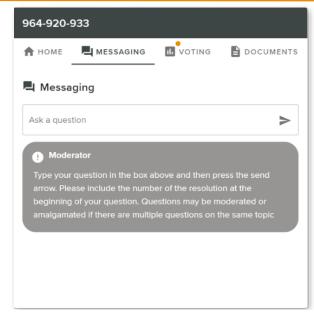

## **QUESTIONS**

Any shareholder or appointed proxy is eligible to ask questions.

If you would like to ask a question. Select the messaging tab.

Messages can be submitted at any time from the start of the meeting, up until the Chair closes the Q&A session.

If you are a shareholder or proxy you can ask a verbal question. You will be provided the dial in numbers through the Lumi platform after registering as a shareholder or proxy

Select the "Ask a Question" box and type in your message.

Once you are happy with your message, select the send icon.

Questions sent via the Lumi platform may be moderated before being sent to the Chair. This is to avoid repetition and remove any inappropriate language.