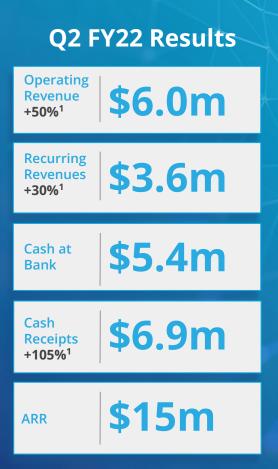

## Financial & Operating Highlights

1. Versus Previous Corresponding Period (Q2 FY21)

 Annual Recurring Revenue (ARR) based on contracted recurring revenues as at December 21 - inclusive of temporary suspensions as a result of COVID-19 & contracted revenues from the acquisition of CrowdVision announced 6 April 2021 **Recurring Revenue** 

**Total Revenue** 

7

#### 1H FY22 Results<sup>1</sup>

skyfiiŵ

\$3.6m

\$3.5m

\$2.8m

1. Annual Recurring Revenue (ARR) based on contracted recurring revenues as at December 2021, inclusive of temporary suspensions as a result of COVID-19 and contracted revenues from the acquisition of CrowdVision announced 6 April 2021.

2. Versus Previous Corresponding Period (FY21)