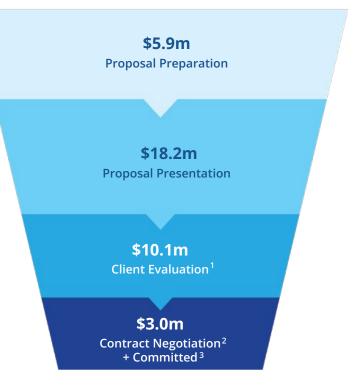

## **12-month pipeline**

- Strong pipeline growth from smart cities, commercial buildings, airports, healthcare facilities, hotels, stadiums and retail
- International markets represent >62% of sales opportunities in pipeline
- ~45% of deals have the potential to influence 2H FY22
- The Company expects the 2H revenue performance to outpace the 1H

#### **12-Month Rolling Pipeline**

<sup>1</sup> Client Evaluation - a proof of concept, the customer understands the value proposition of the offering and is expressing interest to proceed but requires more time to evaluate or requires internal budget approval on the proposal before proceeding any further.
<sup>2</sup> Contract Negotiation - sales have firmed up pricing and issued it to the customer, the customer has provided an indication that they wish to proceed and we are in the process of negotiating the final commercial terms.

<sup>3</sup> Committed - the customer has committed to the commercial terms in writing but is not ready to be invoiced yet.