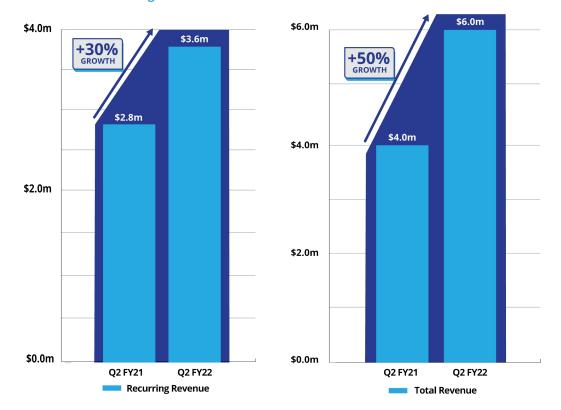

## Financial & Operating Highlights

1. Versus Previous Corresponding Period (Q2 FY21)

 Annual Recurring Revenue (ARR) based on contracted recurring revenues as at December 21 - inclusive of temporary suspensions as a result of COVID-19 & contracted revenues from the acquisition of CrowdVision announced 6 April 2021 **Recurring Revenue** 

**Total Revenue** 

7

#### 1H FY22 Results<sup>1</sup>

skyfiiŵ

\$3.6m

\$3.5m

\$2.8m

1. Annual Recurring Revenue (ARR) based on contracted recurring revenues as at December 2021, inclusive of temporary suspensions as a result of COVID-19 and contracted revenues from the acquisition of CrowdVision announced 6 April 2021.