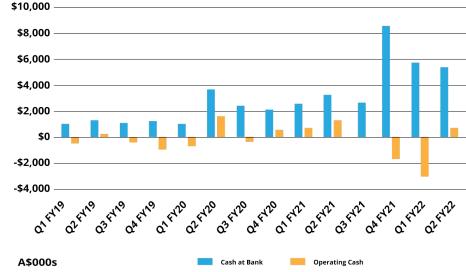

#### **Net Cash from Operating Activities**

#### Cashflows from operating activities<sup>1</sup>

Net Cash versus cash flow from operating activities

1) As part of the completion of the CrowdVision acquisition a total of \$3.1m in non-recurring payments were required to settle CrowdVision's legacy net debts (including aged payables). The \$3.1m cost was offset against the total purchase price paid to the vendors of CrowdVision. However, under the accounting standards, these payments were required to be classified as cash outflows from operating activities. The outflows of \$3.1m have to date been settled/paid as follows: \$1.3m in Q4 FY21, \$1.3m in Q1 FY22, and \$220k in Q2 FY22. Two final payments remain outstanding of approximately \$210k in Q3 FY22 and \$70k in Q4 FY22.