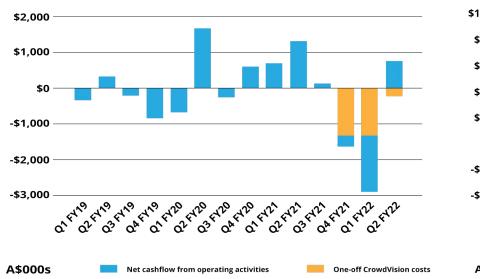

#### **Net Cash from Operating Activities**

#### Cashflows from operating activities<sup>1</sup>

Net Cash versus cash flow from operating activities

1) As part of the completion of the CrowdVision acquisition a total of \$3.1m in non-recurring payments were required to settle CrowdVision's legacy net debts (including aged payables). The \$3.1m cost was offset against the total purchase price paid to the vendors of CrowdVision. However, under the accounting standards, these payments were required to be classified as cash outflows from operating activities. The outflows of \$3.1m have to date been settled/paid as follows: \$1.3m in Q4 FY21, \$1.3m in Q1 FY22, and \$220k in Q2 FY22. Two final payments remain outstanding of approximately \$210k in Q3 FY22 and \$70k in Q4 FY22.