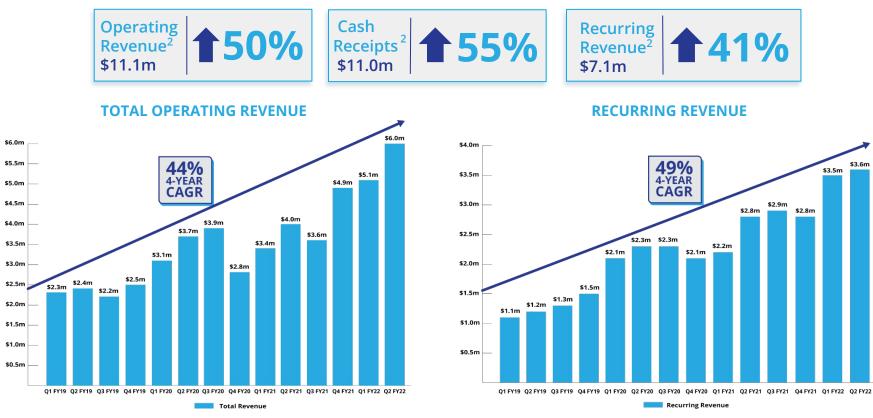

## Financial & Operating Highlights

1. Versus Previous Corresponding Period (Q2 FY21)

 Annual Recurring Revenue (ARR) based on contracted recurring revenues as at December 21 - inclusive of temporary suspensions as a result of COVID-19 & contracted revenues from the acquisition of CrowdVision announced 6 April 2021 **Recurring Revenue** 

**Total Revenue** 

7

#### 1H FY22 Results<sup>1</sup>

skyfiiŵ

\$3.6m

\$3.5m

\$2.8m

1. Annual Recurring Revenue (ARR) based on contracted recurring revenues as at December 2021, inclusive of temporary suspensions as a result of COVID-19 and contracted revenues from the acquisition of CrowdVision announced 6 April 2021.