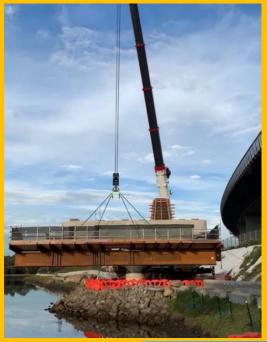

### Case Study – Western Distributor

#### Scope of Work

Design and supply a bespoke formwork table system to complete the column and headstock pours on the 30m+ span bridge.

#### **Product**

The engineering team designed a custom steel system to suit the unique headstock which only had a singular column.

#### Solution

Acrow provided a turnkey solution including design and fabrication of the table system that was fully crane liftable and allow the client to reduce installation and removal times.

#### **Benefits**

Tailored solution to the project that wasn't suited to proprietary type formwork. Taking ideas from the successful Harwood project in 2017, Acrow was able to provide the client with confidence that the system would work and provide significant benefit over conventional options.