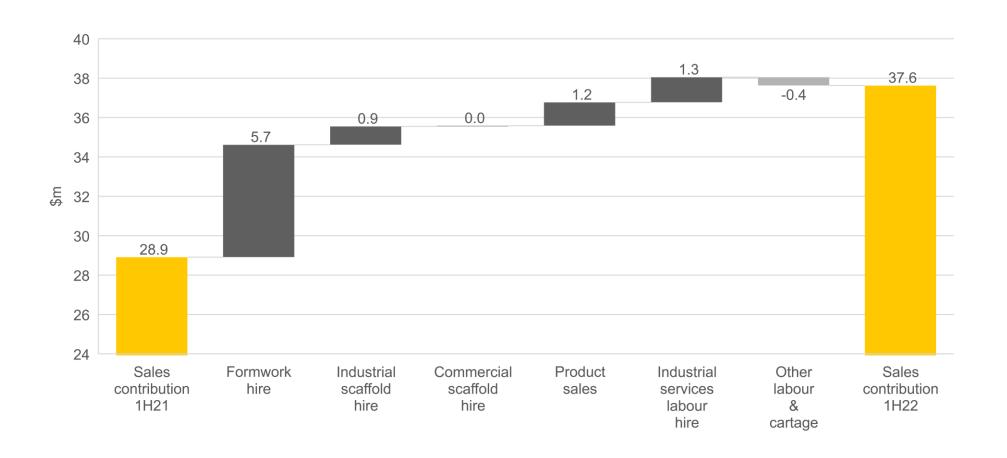

064         5,514       5,658       -144         37,623       28,905       8,719         54.3%       57.3%         6,780       5,761       1,019         11,677       9,906       1,771         2,451       2,143       308         20,908       17,810       3,098         16,716       11,095       5,621 |

<sup>•</sup> Refers to percentage point change on PCP

- ➤ Total revenue up 38%
  - Organic growth
  - Growth across all divisions
  - Industrial Services standout performer
- ➤ Total sales contribution up 30%
  - Formwork hire major contributor
- Contribution margin 54.3%, down 3%pts
  - Primarily due to increased New Product sales on lower margin
  - Formwork margin up
- Overheads up due to increased activity levels
- ➤ Underlying EBITDA up 51%

## Sales Contribution Bridge - 1H21 to 1H22





### **Formwork Division**

|                          |        |        | \$    | % chg |
|--------------------------|--------|--------|-------|-------|
| Year end 30 June (\$000) | 1H22   | 1H21   | Mvt   | PCP   |
| Formwork Hire            | 19,161 | 13,450 | 5,712 | 42%   |
| Product Sales            | 15,087 | 15,299 | -213  | -1%   |
| Cartage                  | 841    | 1,349  | -507  | -38%  |
| Total Revenue            | 35,089 | 30,097 | 4,991 | 17%   |
|                          |        |        |       |       |
| Formwork Hire            | 19,161 | 13,450 | 5,712 | 42%   |
| Product Sales            | 5,677  | 5,334  | 343   | 6%    |
| Cartage                  | 167    | 424    | -256  | -60%  |
| Total Contribution       | 25,005 | 19,207 | 5,798 | 30%   |
| Contributio