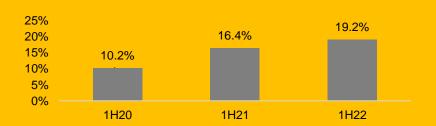

### **Formwork Division**

|                          |        |        | \$    | % chg |
|--------------------------|--------|--------|-------|-------|
| Year end 30 June (\$000) | 1H22   | 1H21   | Mvt   | PCP   |
| Formwork Hire            | 19,161 | 13,450 | 5,712 | 42%   |
| Product Sales            | 15,087 | 15,299 | -213  | -1%   |
| Cartage                  | 841    | 1,349  | -507  | -38%  |
| Total Revenue            | 35,089 | 30,097 | 4,991 | 17%   |
|                          |        |        |       |       |
| Formwork Hire            | 19,161 | 13,450 | 5,712 | 42%   |
| Product Sales            | 5,677  | 5,334  | 343   | 6%    |
| Cartage                  | 167    | 424    | -256  | -60%  |
| Total Contribution       | 25,005 | 19,207 | 5,798 | 30%   |
| Contribution Margin *    | 71.3%  | 63.8%  |       | 7.4%  |

Refers to percentage point change on PCP

- > Consistent growth trend over four years
- Formwork revenue up 17%
  - Hire revenue up 42%,
  - Product sales flat. Strong timber sales offset by lower ex-hire equipment sales
  - Cartage impacted by completion of Sun-Metals projects
- ➤ Sales contribution up 30%
- ➤ Sales contribution margin improvement on larger Formwork hire impact and Product sales margins
- State contributors Qld plus WA, SA and Tas