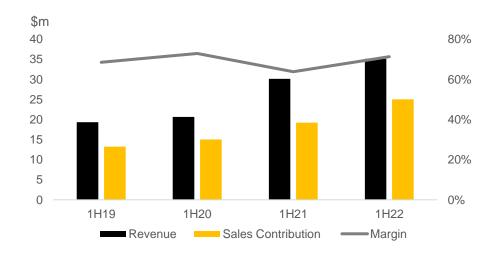

### **Formwork Division**

|                          |        |        | \$    | % chg |
|--------------------------|--------|--------|-------|-------|
| Year end 30 June (\$000) | 1H22   | 1H21   | Mvt   | PCP   |
| Formwork Hire            | 19,161 | 13,450 | 5,712 | 42%   |
| Product Sales            | 15,087 | 15,299 | -213  | -1%   |
| Cartage                  | 841    | 1,349  | -507  | -38%  |
| Total Revenue            | 35,089 | 30,097 | 4,991 | 17%   |
|                          |        |        |       |       |
| Formwork Hire            | 19,161 | 13,450 | 5,712 | 42%   |
| Product Sales            | 5,677  | 5,334  | 343   | 6%    |
| Cartage                  | 167    | 424    | -256  | -60%  |
| Total Contribution       | 25,005 | 19,207 | 5,798 | 30%   |
| Contribution Margin *    | 71.3%  | 63.8%  |       | 7.4%  |

Refers to percentage point change on PCP

- > Consistent growth trend over four years
- Formwork revenue up 17%
  - Hire revenue up 42%,
  - Product sales flat. Strong timber sales offset by lower ex-hire equipment sales
  - Cartage impacted by completion of Sun-Metals projects
- ➤ Sales contribution up 30%
- ➤ Sales contribution margin improvement on larger Formwork hire impact and Product sales margins
- State contributors Qld plus WA, SA and Tas