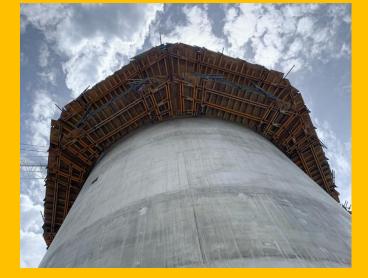

#### Case Study – Rozelle Vent Shafts

#### Scope of Work

Acrow was engaged by Seadar Constructions to provide a climbing formwork system for the three vent shafts on the Rozelle Interchange Project. As the three stacks were different radiuses, a cost-effective solution was required that achieved the required surface finish whilst limiting the 'special' fabricated products required.

#### Product/Systems used

Acrow's design utilised the Ulma RKS system. Our rail climbing system that was in this instance assisted by crane (hydraulic self-climbing functions can be added) with fabricated SHS to achieve the circular shape of the vent stack.

#### Solution

Given the circular nature of the elements Acrow introduced a radiused SHS section to achieve the curved shape and connected it to the RKS system with Acrow's proprietary SHS clamps. Curved sections were tailored to maintain the full rollback properties of the system.

#### Benefits

Given the robust nature of the system and its unique adaptability Acrow was able to increase the pour heights from 3.0m to 3.6m, eliminating one full cycle whilst still jumping the platforms with the wall forms attached and in the rolled back position. The cost of the 'special items' to achieve the curve forms was kept to a minimum by utilising this simple but effective system.