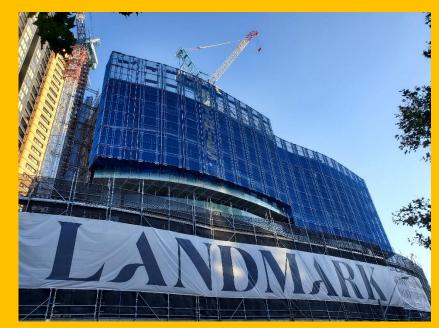

#### Case Study - The Landmark

#### Scope of Work

Design and provide an effective edge protection solution to the 44-level tower's curved slab edge that tapered in and out as it ascended.

#### Products/Systems utilised on site

- Over 2,400m<sup>2</sup> of Natform Screen System
- Natform Hydraulic Unit
- 500 linear metres of Natform Handrail System
- Acrow Cuplok Scaffold
- Uni-mesh™
- CC-4 formwork

#### Solution

Acrow provided the design of the screen layout and methodology of the climbing sequence and was able to provide a solution that allowed safe construction of the concrete slabs, whilst allowing the facade installers to install balustrades on the completed slabs below.

#### **Benefits**

The project is an example of Acrow's ability to provide a one-stop shop to the client by utilising a broad range of Acrow products and solutions.