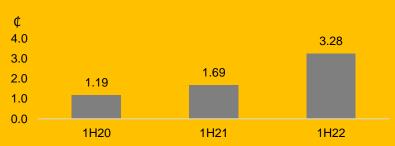

## ACROW SINCE 1936 NATFORM Uni-span UULMA

**EPS - up 94%** 

ROE - up 2.8% pts