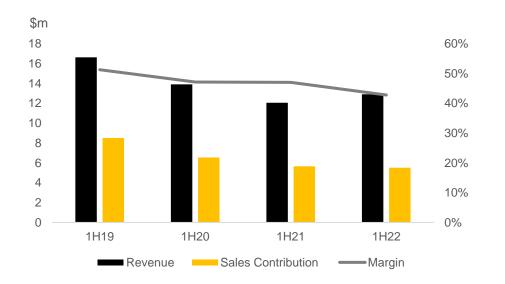

## Segmental Breakdown

|        |                                                                                                            | \$                                                                                                                                                                                                                                                                                                                                                                                                                                                                                                                                                                                                                                                                                                                                                                                                                                                                                                                                                                                                                                                                                                                                                                                                                                                                                                                                                                                                                                                                                                                                                                                                                                                                                                                                                                                                                                                                                                                                                                                                                                                                                                                             | % chg                                                                                                                                                                                                                                                                                                                                                                                                                                                                                                                                                                            |
|--------|------------------------------------------------------------------------------------------------------------|--------------------------------------------------------------------------------------------------------------------------------------------------------------------------------------------------------------------------------------------------------------------------------------------------------------------------------------------------------------------------------------------------------------------------------------------------------------------------------------------------------------------------------------------------------------------------------------------------------------------------------------------------------------------------------------------------------------------------------------------------------------------------------------------------------------------------------------------------------------------------------------------------------------------------------------------------------------------------------------------------------------------------------------------------------------------------------------------------------------------------------------------------------------------------------------------------------------------------------------------------------------------------------------------------------------------------------------------------------------------------------------------------------------------------------------------------------------------------------------------------------------------------------------------------------------------------------------------------------------------------------------------------------------------------------------------------------------------------------------------------------------------------------------------------------------------------------------------------------------------------------------------------------------------------------------------------------------------------------------------------------------------------------------------------------------------------------------------------------------------------------|----------------------------------------------------------------------------------------------------------------------------------------------------------------------------------------------------------------------------------------------------------------------------------------------------------------------------------------------------------------------------------------------------------------------------------------------------------------------------------------------------------------------------------------------------------------------------------|
| 1H 22  | 1H 21                                                                                                      | Mvt                                                                                                                                                                                                                                                                                                                                                                                                                                                                                                                                                                                                                                                                                                                                                                                                                                                                                                                                                                                                                                                                                                                                                                                                                                                                                                                                                                                                                                                                                                                                                                                                                                                                                                                                                                                                                                                                                                                                                                                                                                                                                                                            | PCP                                                                                                                                                                                                                                                                                                                                                                                                                                                                                                                                                                              |
| 35,089 | 30,097                                                                                                     | 4,991                                                                                                                                                                                                                                                                                                                                                                                                                                                                                                                                                                                                                                                                                                                                                                                                                                                                                                                                                                                                                                                                                                                                                                                                                                                                                                                                                                                                                                                                                                                                                                                                                                                                                                                                                                                                                                                                                                                                                                                                                                                                                                                          | 17%                                                                                                                                                                                                                                                                                                                                                                                                                                                                                                                                                                              |
| 21,328 | 8,271                                                                                                      | 13,057                                                                                                                                                                                                                                                                                                                                                                                                                                                                                                                                                                                                                                                                                                                                                                                                                                                                                                                                                                                                                                                                                                                                                                                                                                                                                                                                                                                                                                                                                                                                                                                                                                                                                                                                                                                                                                                                                                                                                                                                                                                                                                                         | 158%                                                                                                                                                                                                                                                                                                                                                                                                                                                                                                                                                                             |
| 12,899 | 12,040                                                                                                     | 858                                                                                                                                                                                                                                                                                                                                                                                                                                                                                                                                                                                                                                                                                                                                                                                                                                                                                                                                                                                                                                                                                                                                                                                                                                                                                                                                                                                                                                                                                                                                                                                                                                                                                                                                                                                                                                                                                                                                                                                                                                                                                                                            | 7%                                                                                                                                                                                                                                                                                                                                                                                                                                                                                                                                                                               |
| 69,315 | 50,408                                                                                                     | 18,907                                                                                                                                                                                                                                                                                                                                                                                                                                                                                                                                                                                                                                                                                                                                                                                                                                                                                                                                                                                                                                                                                                                                                                                                                                                                                                                                                                                                                                                                                                                                                                                                                                                                                                                                                                                                                                                                                                                                                                                                                                                                                                                         | 38%                                                                                                                                                                                                                                                                                                                                                                                                                                                                                                                                                                              |
|        |                                                                                                            |                                                                                                                                                                                                                                                                                                                                                                                                                                                                                                                                                                                                                                                                                                                                                                                                                                                                                                                                                                                                                                                                                                                                                                                                                                                                                                                                                                                                                                                                                                                                                                                                                                                                                                                                                                                                                                                                                                                                                                                                                                                                                                                                |                                                                                                                                                                                                                                                                                                                                                                                                                                                                                                                                                                                  |
| 25,005 | 19,207                                                                                                     | 5,798                                                                                                                                                                                                                                                                                                                                                                                                                                                                                                                                                                                                                                                                                                                                                                                                                                                                                                                                                                                                                                                                                                                                                                                                                                                                                                                                                                                                                                                                                                                                                                                                                                                                                                                                                                                                                                                                                                                                                                                                                                                                                                                          | 30%                                                                                                                                                                                                                                                                                                                                                                                                                                                                                                                                                                              |
| 7,104  | 4,040                                                                                                      | 3,064                                                                                                                                                                                                                                                                                                                                                                                                                                                                                                                                                                                                                                                                                                                                                                                                                                                                                                                                                                                                                                                                                                                                                                                                                                                                                                                                                                                                                                                                                                                                                                                                                                                                                                                                                                                                                                                                                                                                                                                                                                                                                                                          | 76%                                                                                                                                                                                                                                                                                                                                                                                                                                                                                                                                                                              |
| 5,514  | 5,658                                                                                                      | -144                                                                                                                                                                                                                                                                                                                                                                                                                                                                                                                                                                                                                                                                                                                                                                                                                                                                                                                                                                                                                                                                                                                                                                                                                                                                                                                                                                                                                                                                                                                                                                                                                                                                                                                                                                                                                                                                                                                                                                                                                                                                                                                           | -3%                                                                                                                                                                                                                                                                                                                                                                                                                                                                                                                                                                              |
| 37,623 | 28,905                                                                                                     | 8,719                                                                                                                                                                                                                                                                                                                                                                                                                                                                                                                                                                                                                                                                                                                                                                                                                                                                                                                                                                                                                                                                                                                                                                                                                                                                                                                                                                                                                                                                                                                                                                                                                                                                                                                                                                                                                                                                                                                                                                                                                                                                                                                          | 30%                                                                                                                                                                                                                                                                                                                                                                                                                                                                                                                                                                              |
| 54.3%  | 57.3%                                                                                                      |                                                                                                                                                                                                                                                                                                                                                                                                                                                                                                                                                                                                                                                                                                                                                                                                                                                                                                                                                                                                                                                                                                                                                                                                                                                                                                                                                                                                                                                                                                                                                                                                                                                                                                                                                                                                                                                                                                                                                                                                                                                                                                                                | 3%                                                                                                                                                                                                                                                                                                                                                                                                                                                                                                                                                                               |
| 6 780  | 5 761                                                                                                      | 1 019                                                                                                                                                                                                                                                                                                                                                                                                                                                                                                                                                                                                                                                                                                                                                                                                                                                                                                                                                                                                                                                                                                                                                                                                                                                                                                                                                                                                                                                                                                                                                                                                                                                                                                                                                                                                                                                                                                                                                                                                                                                                                                                          | 18%                                                                                                                                                                                                                                                                                                                                                                                                                                                                                                                                                                              |
| -      | •                                                                                                          | The state of the s | 18%                                                                                                                                                                                                                                                                                                                                                                                                                                                                                                                                                                              |
| •      | •                                                                                                          | · ·                                                                                                                                                                                                                                                                                                                                                                                                                                                                                                                                                                                                                                                                                                                                                                                                                                                                                                                                                                                                                                                                                                                                                                                                                                                                                                                                                                                                                                                                                                                                                                                                                                                                                                                                                                                                                                                                                                                                                                                                                                                                                                                            | 14%                                                                                                                                                                                                                                                                                                                                                                                                                                                                                                                                                                              |
| 20,908 | 17,810                                                                                                     | 3,098                                                                                                                                                                                                                                                                                                                                                                                                                                                                                                                                                                                                                                                                                                                                                                                                                                                                                                                                                                                                                                                                                                                                                                                                                                                                                                                                                                                                                                                                                                                                                                                                                                                                                                                                                                                                                                                                                                                                                                                                                                                                                                                          | 17%                                                                                                                                                                                                                                                                                                                                                                                                                                                                                                                                                                              |
| •      | •                                                                                                          | -                                                                                                                                                                                                                                                                                                                                                                                                                                                                                                                                                                                                                                                                                                                                                                                                                                                                                                                                                                                                                                                                                                                                                                                                                                                                                                                                                                                                                                                                                                                                                                                                                                                                                                                                                                                                                                                                                                                                                                                                                                                                                                                              |                                                                                                                                                                                                                                                                                                                                                                                                                                                                                                                                                                                  |
| 16,716 | 11,095                                                                                                     | 5,621                                                                                                                                                                                                                                                                                                                                                                                                                                                                                                                                                                                                                                                                                                                                                                                                                                                                                                                                                                                                                                                                                                                                                                                                                                                                                                                                                                                                                                                                                                                                                                                                                                                                                                                                                                                                                                                                                                                                                                                                                                                                                                                          | 51%                                                                                                                                                                                                                                                                                                                                                                                                                                                                                                                                                                              |
| 24.1%  | 22.0%                                                                                                      |                                                                                                                                                                                                                                                                                                                                                                                                                                                                                                                                                                                                                                                                                                                                                                                                                                                                                                                                                                                                                                                                                                                                                                                                                                                                                                                                                                                                                                                                                                                                                                                                                                                                                                                                                                                                                                                                                                                                                                                                                                                                                                                                | 2%                                                                                                                                                                                                                                                                                                                                                                                                                                                                                                                                                                               |
|        | 35,089 21,328 12,899 <b>69,315</b> 25,005 7,104 5,514 <b>37,623</b> 54.3% 6,780 11,677 2,451 <b>20,908</b> | 35,089       30,097         21,328       8,271         12,899       12,040         69,315       50,408         25,005       19,207         7,104       4,040         5,514       5,658         37,623       28,905         54.3%       57.3%         6,780       5,761         11,677       9,906         2,451       2,143         20,908       17,810                                                                                                                                                                                                                                                                                                                                                                                                                                                                                                                                                                                                                                                                                                                                                                                                                                                                                                                                                                                                                                                                                                                                                                                                                                                                                                                                                                                                                                                                                                                                                                                                                                                                                                                                                                        | 1H 22       1H 21       Mvt         35,089       30,097       4,991         21,328       8,271       13,057         12,899       12,040       858         69,315       50,408       18,907         25,005       19,207       5,798         7,104       4,040       3,064         5,514       5,658       -144         37,623       28,905       8,719         54.3%       57.3%         6,780       5,761       1,019         11,677       9,906       1,771         2,451       2,143       308         20,908       17,810       3,098         16,716       11,095       5,621 |

<sup>•</sup> Refers to percentage point change on PCP

- ➤ Total revenue up 38%
  - Organic growth
  - Growth across all divisions
  - Industrial Services standout performer
- ➤ Total sales contribution up 30%
  - Formwork hire major contributor
- Contribution margin 54.3%, down 3%pts
  - Primarily due to increased New Product sales on lower margin
  - Formwork margin up
- Overheads up due to increased activity levels
- ➤ Underlying EBITDA up 51%