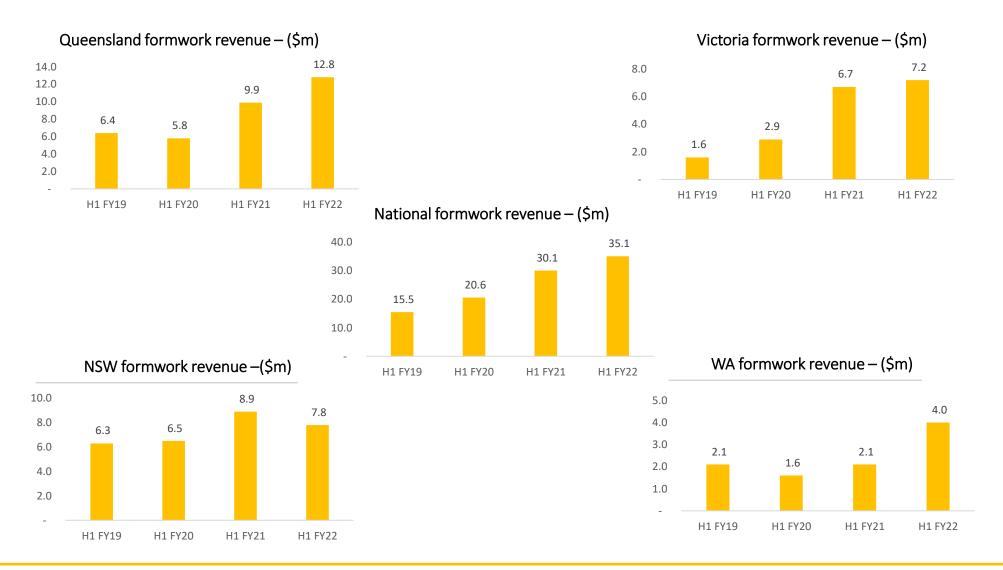

## Formwork Revenue by State & National

Refers to percentage point change on PCP

- > Consistent growth trend over four years
- Formwork revenue up 17%
  - Hire revenue up 42%,
  - Product sales flat. Strong timber sales offset by lower ex-hire equipment sales
  - Cartage impacted by completion of Sun-Metals projects
- ➤ Sales contribution up 30%
- ➤ Sales contribution margin improvement on larger Formwork hire impact and Product sales margins
- State contributors Qld plus WA, SA and Tas