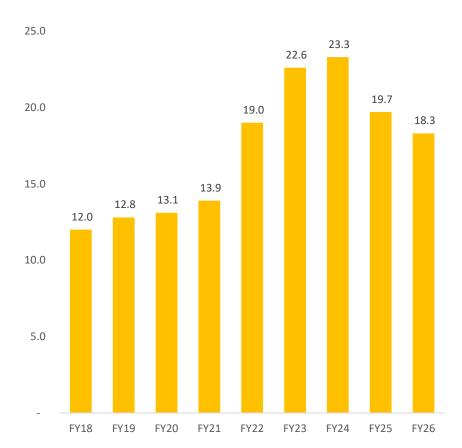

## Major Transport Infrastructure Projects - Aust

### Projected Major Transport Infra Spend (\$bn)

Source: Macromonitor August 2021