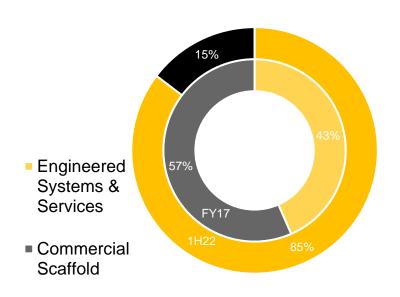

e of South-East Queensland.                                              | \$2.5m+                      |

## Formwork Revenue by State & National



## **Acrow Equipment Hire Wins and Pipeline**

#### Hire Contracts Won (\$m)



#### Current Pipeline – Potential Hire Revenue (\$m)\*



- \* Comprises tenders and quotes provided
- ACROW SINCE 1936 NATFORM Uni-span VULMA

- Record hire contracts won 1H22 up 33% YoY
  - > Formwork & commercial scaffold strong
  - ➤ Natform flat
- ➤ Pipeline 1H22 up 13.5%
  - > Formwork ~90% of pipeline
  - ➤ Does not incorporate Industrial Services shutdown work
- Continue to win work on major infrastructure projects
- ➤ Strong organic growth in SA/WA/Tas
- Commercial scaffold focusing on smaller dry hire work

## Pivoted to Engineered Systems and Services



#### **Client Priorities**

- Time Saving Engineered Solutions
- Product Quality
- Reputation
- Safety

#### Benefits

- Exposure to Gov't funded civil projects
- Strong civil construction tailwinds
- Pricing secondary focus

### **Acrow Engineers**









1H22

## **Marquee Civil Projects**















## **Engineering Expertise**

### Case Study – Western Distributor

#### Scope of Work

Design and supply a bespoke formwork table system to complete the column and headstock pours on the 30m+ span bridge.

#### **Product**

The engineering team designed a custom steel system to suit the unique headstock which only had a singular column.

#### Solution

Acrow provided a turnkey solution including design and fabrication of the table system that was fully crane liftable and allow the c