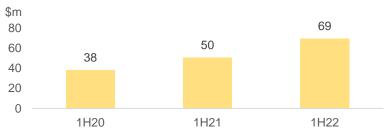

## Segmental Breakdown

|        |                                                                                                            | \$                                                                                                                                                                                                                                                                                                                                                                                                                                                                                                                                                                                                                                                                                                                                                                                                                                                                                                                                                                                                                                                                                                                                                                                                                                                                                                                                                                                                                                                                                                                                                                                                                                                                                                                                                                                                                                                                                                                                                                                                                                                                                                                             | % chg                                                                                                                                                                                                                                                                                                                                                                                                                                                                                                                                                                            |
|--------|------------------------------------------------------------------------------------------------------------|--------------------------------------------------------------------------------------------------------------------------------------------------------------------------------------------------------------------------------------------------------------------------------------------------------------------------------------------------------------------------------------------------------------------------------------------------------------------------------------------------------------------------------------------------------------------------------------------------------------------------------------------------------------------------------------------------------------------------------------------------------------------------------------------------------------------------------------------------------------------------------------------------------------------------------------------------------------------------------------------------------------------------------------------------------------------------------------------------------------------------------------------------------------------------------------------------------------------------------------------------------------------------------------------------------------------------------------------------------------------------------------------------------------------------------------------------------------------------------------------------------------------------------------------------------------------------------------------------------------------------------------------------------------------------------------------------------------------------------------------------------------------------------------------------------------------------------------------------------------------------------------------------------------------------------------------------------------------------------------------------------------------------------------------------------------------------------------------------------------------------------|----------------------------------------------------------------------------------------------------------------------------------------------------------------------------------------------------------------------------------------------------------------------------------------------------------------------------------------------------------------------------------------------------------------------------------------------------------------------------------------------------------------------------------------------------------------------------------|
| 1H 22  | 1H 21                                                                                                      | Mvt                                                                                                                                                                                                                                                                                                                                                                                                                                                                                                                                                                                                                                                                                                                                                                                                                                                                                                                                                                                                                                                                                                                                                                                                                                                                                                                                                                                                                                                                                                                                                                                                                                                                                                                                                                                                                                                                                                                                                                                                                                                                                                                            | PCP                                                                                                                                                                                                                                                                                                                                                                                                                                                                                                                                                                              |
| 35,089 | 30,097                                                                                                     | 4,991                                                                                                                                                                                                                                                                                                                                                                                                                                                                                                                                                                                                                                                                                                                                                                                                                                                                                                                                                                                                                                                                                                                                                                                                                                                                                                                                                                                                                                                                                                                                                                                                                                                                                                                                                                                                                                                                                                                                                                                                                                                                                                                          | 17%                                                                                                                                                                                                                                                                                                                                                                                                                                                                                                                                                                              |
| 21,328 | 8,271                                                                                                      | 13,057                                                                                                                                                                                                                                                                                                                                                                                                                                                                                                                                                                                                                                                                                                                                                                                                                                                                                                                                                                                                                                                                                                                                                                                                                                                                                                                                                                                                                                                                                                                                                                                                                                                                                                                                                                                                                                                                                                                                                                                                                                                                                                                         | 158%                                                                                                                                                                                                                                                                                                                                                                                                                                                                                                                                                                             |
| 12,899 | 12,040                                                                                                     | 858                                                                                                                                                                                                                                                                                                                                                                                                                                                                                                                                                                                                                                                                                                                                                                                                                                                                                                                                                                                                                                                                                                                                                                                                                                                                                                                                                                                                                                                                                                                                                                                                                                                                                                                                                                                                                                                                                                                                                                                                                                                                                                                            | 7%                                                                                                                                                                                                                                                                                                                                                                                                                                                                                                                                                                               |
| 69,315 | 50,408                                                                                                     | 18,907                                                                                                                                                                                                                                                                                                                                                                                                                                                                                                                                                                                                                                                                                                                                                                                                                                                                                                                                                                                                                                                                                                                                                                                                                                                                                                                                                                                                                                                                                                                                                                                                                                                                                                                                                                                                                                                                                                                                                                                                                                                                                                                         | 38%                                                                                                                                                                                                                                                                                                                                                                                                                                                                                                                                                                              |
|        |                                                                                                            |                                                                                                                                                                                                                                                                                                                                                                                                                                                                                                                                                                                                                                                                                                                                                                                                                                                                                                                                                                                                                                                                                                                                                                                                                                                                                                                                                                                                                                                                                                                                                                                                                                                                                                                                                                                                                                                                                                                                                                                                                                                                                                                                |                                                                                                                                                                                                                                                                                                                                                                                                                                                                                                                                                                                  |
| 25,005 | 19,207                                                                                                     | 5,798                                                                                                                                                                                                                                                                                                                                                                                                                                                                                                                                                                                                                                                                                                                                                                                                                                                                                                                                                                                                                                                                                                                                                                                                                                                                                                                                                                                                                                                                                                                                                                                                                                                                                                                                                                                                                                                                                                                                                                                                                                                                                                                          | 30%                                                                                                                                                                                                                                                                                                                                                                                                                                                                                                                                                                              |
| 7,104  | 4,040                                                                                                      | 3,064                                                                                                                                                                                                                                                                                                                                                                                                                                                                                                                                                                                                                                                                                                                                                                                                                                                                                                                                                                                                                                                                                                                                                                                                                                                                                                                                                                                                                                                                                                                                                                                                                                                                                                                                                                                                                                                                                                                                                                                                                                                                                                                          | 76%                                                                                                                                                                                                                                                                                                                                                                                                                                                                                                                                                                              |
| 5,514  | 5,658                                                                                                      | -144                                                                                                                                                                                                                                                                                                                                                                                                                                                                                                                                                                                                                                                                                                                                                                                                                                                                                                                                                                                                                                                                                                                                                                                                                                                                                                                                                                                                                                                                                                                                                                                                                                                                                                                                                                                                                                                                                                                                                                                                                                                                                                                           | -3%                                                                                                                                                                                                                                                                                                                                                                                                                                                                                                                                                                              |
| 37,623 | 28,905                                                                                                     | 8,719                                                                                                                                                                                                                                                                                                                                                                                                                                                                                                                                                                                                                                                                                                                                                                                                                                                                                                                                                                                                                                                                                                                                                                                                                                                                                                                                                                                                                                                                                                                                                                                                                                                                                                                                                                                                                                                                                                                                                                                                                                                                                                                          | 30%                                                                                                                                                                                                                                                                                                                                                                                                                                                                                                                                                                              |
| 54.3%  | 57.3%                                                                                                      |                                                                                                                                                                                                                                                                                                                                                                                                                                                                                                                                                                                                                                                                                                                                                                                                                                                                                                                                                                                                                                                                                                                                                                                                                                                                                                                                                                                                                                                                                                                                                                                                                                                                                                                                                                                                                                                                                                                                                                                                                                                                                                                                | 3%                                                                                                                                                                                                                                                                                                                                                                                                                                                                                                                                                                               |
| 6 780  | 5 761                                                                                                      | 1 019                                                                                                                                                                                                                                                                                                                                                                                                                                                                                                                                                                                                                                                                                                                                                                                                                                                                                                                                                                                                                                                                                                                                                                                                                                                                                                                                                                                                                                                                                                                                                                                                                                                                                                                                                                                                                                                                                                                                                                                                                                                                                                                          | 18%                                                                                                                                                                                                                                                                                                                                                                                                                                                                                                                                                                              |
| -      | •                                                                                                          | The state of the s | 18%                                                                                                                                                                                                                                                                                                                                                                                                                                                                                                                                                                              |
| •      | •                                                                                                          | · ·                                                                                                                                                                                                                                                                                                                                                                                                                                                                                                                                                                                                                                                                                                                                                                                                                                                                                                                                                                                                                                                                                                                                                                                                                                                                                                                                                                                                                                                                                                                                                                                                                                                                                                                                                                                                                                                                                                                                                                                                                                                                                                                            | 14%                                                                                                                                                                                                                                                                                                                                                                                                                                                                                                                                                                              |
| 20,908 | 17,810                                                                                                     | 3,098                                                                                                                                                                                                                                                                                                                                                                                                                                                                                                                                                                                                                                                                                                                                                                                                                                                                                                                                                                                                                                                                                                                                                                                                                                                                                                                                                                                                                                                                                                                                                                                                                                                                                                                                                                                                                                                                                                                                                                                                                                                                                                                          | 17%                                                                                                                                                                                                                                                                                                                                                                                                                                                                                                                                                                              |
| •      | •                                                                                                          | -                                                                                                                                                                                                                                                                                                                                                                                                                                                                                                                                                                                                                                                                                                                                                                                                                                                                                                                                                                                                                                                                                                                                                                                                                                                                                                                                                                                                                                                                                                                                                                                                                                                                                                                                                                                                                                                                                                                                                                                                                                                                                                                              |                                                                                                                                                                                                                                                                                                                                                                                                                                                                                                                                                                                  |
| 16,716 | 11,095                                                                                                     | 5,621                                                                                                                                                                                                                                                                                                                                                                                                                                                                                                                                                                                                                                                                                                                                                                                                                                                                                                                                                                                                                                                                                                                                                                                                                                                                                                                                                                                                                                                                                                                                                                                                                                                                                                                                                                                                                                                                                                                                                                                                                                                                                                                          | 51%                                                                                                                                                                                                                                                                                                                                                                                                                                                                                                                                                                              |
| 24.1%  | 22.0%                                                                                                      |                                                                                                                                                                                                                                                                                                                                                                                                                                                                                                                                                                                                                                                                                                                                                                                                                                                                                                                                                                                                                                                                                                                                                                                                                                                                                                                                                                                                                                                                                                                                                                                                                                                                                                                                                                                                                                                                                                                                                                                                                                                                                                                                | 2%                                                                                                                                                                                                                                                                                                                                                                                                                                                                                                                                                                               |
|        | 35,089 21,328 12,899 <b>69,315</b> 25,005 7,104 5,514 <b>37,623</b> 54.3% 6,780 11,677 2,451 <b>20,908</b> | 35,089       30,097         21,328       8,271         12,899       12,040         69,315       50,408         25,005       19,207         7,104       4,040         5,514       5,658         37,623       28,905         54.3%       57.3%         6,780       5,761         11,677       9,906         2,451       2,143         20,908       17,810                                                                                                                                                                                                                                                                                                                                                                                                                                                                                                                                                                                                                                                                                                                                                                                                                                                                                                                                                                                                                                                                                                                                                                                                                                                                                                                                                                                                                                                                                                                                                                                                                                                                                                                                                                        | 1H 22       1H 21       Mvt         35,089       30,097       4,991         21,328       8,271       13,057         12,899       12,040       858         69,315       50,408       18,907         25,005       19,207       5,798         7,104       4,040       3,064         5,514       5,658       -144         37,623       28,905       8,719         54.3%       57.3%         6,780       5,761       1,019         11,677       9,906       1,771         2,451       2,143       308         20,908       17,810       3,098         16,716       11,095       5,621 |

<sup>•</sup> Refers to percentage point change on PCP

- ➤ Total revenue up 38%
  - Organic growth
  - Growth across all divisions
  - Industrial Services standout performer
- ➤ Total sales contribution up 30%
  - Formwork hire major contributor
- Contribution margin 54.3%, down 3%pts
  - Primarily due to increased New Product sales on lower margin
  - Formwork margin up
- Overheads up due to increased activity levels
- ➤ Underlying EBITDA up 51%