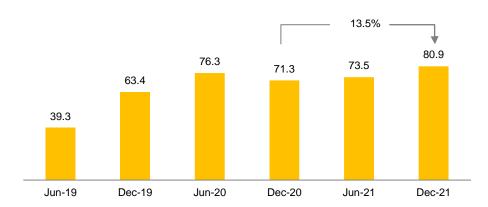

#### Current Pipeline – Potential Hire Revenue (\$m)\*

- \* Comprises tenders and quotes provided
- ACROW SINCE 1936 NATFORM Uni-span VULMA

- Record hire contracts won 1H22 up 33% YoY
  - > Formwork & commercial scaffold strong
  - ➤ Natform flat
- ➤ Pipeline 1H22 up 13.5%
  - > Formwork ~90% of pipeline
  - ➤ Does not incorporate Industrial Services shutdown work
- Continue to win work on major infrastructure projects
- ➤ Strong organic growth in SA/WA/Tas
- Commercial scaffold focusing on smaller dry hire work