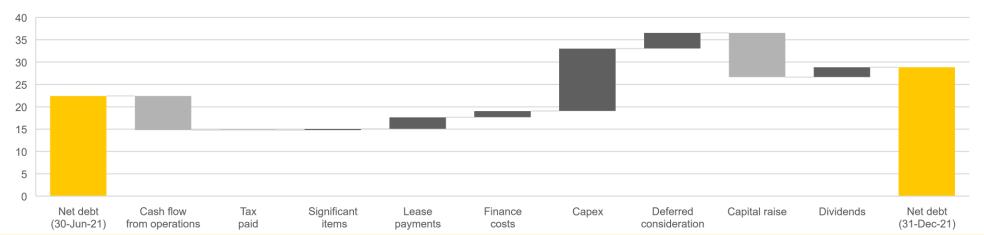

## Segmental Breakdown

|        |                                                                                                            | \$                                                                                                                                                                                                                                                                                                                                                                                                                                                                                                                                                                                                                                                                                                                                                                                                                                                                                                                                                                                                                                                                                                                                                                                                                                                                                                                                                                                                                                                                                                                                                                                                                                                                                                                                                                                                                                                                                                                                                                                                                                                                                                                             | % chg                                                                                                                                                                                                                                                                                                                                                                                                                                                                                                                                                                            |
|--------|------------------------------------------------------------------------------------------------------------|--------------------------------------------------------------------------------------------------------------------------------------------------------------------------------------------------------------------------------------------------------------------------------------------------------------------------------------------------------------------------------------------------------------------------------------------------------------------------------------------------------------------------------------------------------------------------------------------------------------------------------------------------------------------------------------------------------------------------------------------------------------------------------------------------------------------------------------------------------------------------------------------------------------------------------------------------------------------------------------------------------------------------------------------------------------------------------------------------------------------------------------------------------------------------------------------------------------------------------------------------------------------------------------------------------------------------------------------------------------------------------------------------------------------------------------------------------------------------------------------------------------------------------------------------------------------------------------------------------------------------------------------------------------------------------------------------------------------------------------------------------------------------------------------------------------------------------------------------------------------------------------------------------------------------------------------------------------------------------------------------------------------------------------------------------------------------------------------------------------------------------|----------------------------------------------------------------------------------------------------------------------------------------------------------------------------------------------------------------------------------------------------------------------------------------------------------------------------------------------------------------------------------------------------------------------------------------------------------------------------------------------------------------------------------------------------------------------------------|
| 1H 22  | 1H 21                                                                                                      | Mvt                                                                                                                                                                                                                                                                                                                                                                                                                                                                                                                                                                                                                                                                                                                                                                                                                                                                                                                                                                                                                                                                                                                                                                                                                                                                                                                                                                                                                                                                                                                                                                                                                                                                                                                                                                                                                                                                                                                                                                                                                                                                                                                            | PCP                                                                                                                                                                                                                                                                                                                                                                                                                                                                                                                                                                              |
| 35,089 | 30,097                                                                                                     | 4,991                                                                                                                                                                                                                                                                                                                                                                                                                                                                                                                                                                                                                                                                                                                                                                                                                                                                                                                                                                                                                                                                                                                                                                                                                                                                                                                                                                                                                                                                                                                                                                                                                                                                                                                                                                                                                                                                                                                                                                                                                                                                                                                          | 17%                                                                                                                                                                                                                                                                                                                                                                                                                                                                                                                                                                              |
| 21,328 | 8,271                                                                                                      | 13,057                                                                                                                                                                                                                                                                                                                                                                                                                                                                                                                                                                                                                                                                                                                                                                                                                                                                                                                                                                                                                                                                                                                                                                                                                                                                                                                                                                                                                                                                                                                                                                                                                                                                                                                                                                                                                                                                                                                                                                                                                                                                                                                         | 158%                                                                                                                                                                                                                                                                                                                                                                                                                                                                                                                                                                             |
| 12,899 | 12,040                                                                                                     | 858                                                                                                                                                                                                                                                                                                                                                                                                                                                                                                                                                                                                                                                                                                                                                                                                                                                                                                                                                                                                                                                                                                                                                                                                                                                                                                                                                                                                                                                                                                                                                                                                                                                                                                                                                                                                                                                                                                                                                                                                                                                                                                                            | 7%                                                                                                                                                                                                                                                                                                                                                                                                                                                                                                                                                                               |
| 69,315 | 50,408                                                                                                     | 18,907                                                                                                                                                                                                                                                                                                                                                                                                                                                                                                                                                                                                                                                                                                                                                                                                                                                                                                                                                                                                                                                                                                                                                                                                                                                                                                                                                                                                                                                                                                                                                                                                                                                                                                                                                                                                                                                                                                                                                                                                                                                                                                                         | 38%                                                                                                                                                                                                                                                                                                                                                                                                                                                                                                                                                                              |
|        |                                                                                                            |                                                                                                                                                                                                                                                                                                                                                                                                                                                                                                                                                                                                                                                                                                                                                                                                                                                                                                                                                                                                                                                                                                                                                                                                                                                                                                                                                                                                                                                                                                                                                                                                                                                                                                                                                                                                                                                                                                                                                                                                                                                                                                                                |                                                                                                                                                                                                                                                                                                                                                                                                                                                                                                                                                                                  |
| 25,005 | 19,207                                                                                                     | 5,798                                                                                                                                                                                                                                                                                                                                                                                                                                                                                                                                                                                                                                                                                                                                                                                                                                                                                                                                                                                                                                                                                                                                                                                                                                                                                                                                                                                                                                                                                                                                                                                                                                                                                                                                                                                                                                                                                                                                                                                                                                                                                                                          | 30%                                                                                                                                                                                                                                                                                                                                                                                                                                                                                                                                                                              |
| 7,104  | 4,040                                                                                                      | 3,064                                                                                                                                                                                                                                                                                                                                                                                                                                                                                                                                                                                                                                                                                                                                                                                                                                                                                                                                                                                                                                                                                                                                                                                                                                                                                                                                                                                                                                                                                                                                                                                                                                                                                                                                                                                                                                                                                                                                                                                                                                                                                                                          | 76%                                                                                                                                                                                                                                                                                                                                                                                                                                                                                                                                                                              |
| 5,514  | 5,658                                                                                                      | -144                                                                                                                                                                                                                                                                                                                                                                                                                                                                                                                                                                                                                                                                                                                                                                                                                                                                                                                                                                                                                                                                                                                                                                                                                                                                                                                                                                                                                                                                                                                                                                                                                                                                                                                                                                                                                                                                                                                                                                                                                                                                                                                           | -3%                                                                                                                                                                                                                                                                                                                                                                                                                                                                                                                                                                              |
| 37,623 | 28,905                                                                                                     | 8,719                                                                                                                                                                                                                                                                                                                                                                                                                                                                                                                                                                                                                                                                                                                                                                                                                                                                                                                                                                                                                                                                                                                                                                                                                                                                                                                                                                                                                                                                                                                                                                                                                                                                                                                                                                                                                                                                                                                                                                                                                                                                                                                          | 30%                                                                                                                                                                                                                                                                                                                                                                                                                                                                                                                                                                              |
| 54.3%  | 57.3%                                                                                                      |                                                                                                                                                                                                                                                                                                                                                                                                                                                                                                                                                                                                                                                                                                                                                                                                                                                                                                                                                                                                                                                                                                                                                                                                                                                                                                                                                                                                                                                                                                                                                                                                                                                                                                                                                                                                                                                                                                                                                                                                                                                                                                                                | 3%                                                                                                                                                                                                                                                                                                                                                                                                                                                                                                                                                                               |
| 6 780  | 5 761                                                                                                      | 1 019                                                                                                                                                                                                                                                                                                                                                                                                                                                                                                                                                                                                                                                                                                                                                                                                                                                                                                                                                                                                                                                                                                                                                                                                                                                                                                                                                                                                                                                                                                                                                                                                                                                                                                                                                                                                                                                                                                                                                                                                                                                                                                                          | 18%                                                                                                                                                                                                                                                                                                                                                                                                                                                                                                                                                                              |
| -      | •                                                                                                          | The state of the s | 18%                                                                                                                                                                                                                                                                                                                                                                                                                                                                                                                                                                              |
| •      | •                                                                                                          | · ·                                                                                                                                                                                                                                                                                                                                                                                                                                                                                                                                                                                                                                                                                                                                                                                                                                                                                                                                                                                                                                                                                                                                                                                                                                                                                                                                                                                                                                                                                                                                                                                                                                                                                                                                                                                                                                                                                                                                                                                                                                                                                                                            | 14%                                                                                                                                                                                                                                                                                                                                                                                                                                                                                                                                                                              |
| 20,908 | 17,810                                                                                                     | 3,098                                                                                                                                                                                                                                                                                                                                                                                                                                                                                                                                                                                                                                                                                                                                                                                                                                                                                                                                                                                                                                                                                                                                                                                                                                                                                                                                                                                                                                                                                                                                                                                                                                                                                                                                                                                                                                                                                                                                                                                                                                                                                                                          | 17%                                                                                                                                                                                                                                                                                                                                                                                                                                                                                                                                                                              |
| •      | •                                                                                                          | -                                                                                                                                                                                                                                                                                                                                                                                                                                                                                                                                                                                                                                                                                                                                                                                                                                                                                                                                                                                                                                                                                                                                                                                                                                                                                                                                                                                                                                                                                                                                                                                                                                                                                                                                                                                                                                                                                                                                                                                                                                                                                                                              |                                                                                                                                                                                                                                                                                                                                                                                                                                                                                                                                                                                  |
| 16,716 | 11,095                                                                                                     | 5,621                                                                                                                                                                                                                                                                                                                                                                                                                                                                                                                                                                                                                                                                                                                                                                                                                                                                                                                                                                                                                                                                                                                                                                                                                                                                                                                                                                                                                                                                                                                                                                                                                                                                                                                                                                                                                                                                                                                                                                                                                                                                                                                          | 51%                                                                                                                                                                                                                                                                                                                                                                                                                                                                                                                                                                              |
| 24.1%  | 22.0%                                                                                                      |                                                                                                                                                                                                                                                                                                                                                                                                                                                                                                                                                                                                                                                                                                                                                                                                                                                                                                                                                                                                                                                                                                                                                                                                                                                                                                                                                                                                                                                                                                                                                                                                                                                                                                                                                                                                                                                                                                                                                                                                                                                                                                                                | 2%                                                                                                                                                                                                                                                                                                                                                                                                                                                                                                                                                                               |
|        | 35,089 21,328 12,899 <b>69,315</b> 25,005 7,104 5,514 <b>37,623</b> 54.3% 6,780 11,677 2,451 <b>20,908</b> | 35,089       30,097         21,328       8,271         12,899       12,040         69,315       50,408         25,005       19,207         7,104       4,040         5,514       5,658         37,623       28,905         54.3%       57.3%         6,780       5,761         11,677       9,906         2,451       2,143         20,908       17,810                                                                                                                                                                                                                                                                                                                                                                                                                                                                                                                                                                                                                                                                                                                                                                                                                                                                                                                                                                                                                                                                                                                                                                                                                                                                                                                                                                                                                                                                                                                                                                                                                                                                                                                                                                        | 1H 22       1H 21       Mvt         35,089       30,097       4,991         21,328       8,271       13,057         12,899       12,040       858         69,315       50,408       18,907         25,005       19,207       5,798         7,104       4,040       3,064         5,514       5,658       -144         37,623       28,905       8,719         54.3%       57.3%         6,780       5,761       1,019         11,677       9,906       1,771         2,451       2,143       308         20,908       17,810       3,098         16,716       11,095       5,621 |

<sup>•</sup> Refers to percentage point change on PCP

- ➤ Total revenue up 38%
  - Organic growth
  - Growth across all divisions
  - Industrial Services standout performer
- ➤ Total sales contribution up 30%
  - Formwork hire major contributor
- Contribution margin 54.3%, down 3%pts
  - Primarily due to increased New Product sales on lower margin
  - Formwork margin up
- Overheads up due to increased activity levels
- ➤ Underlying EBITDA up 51%