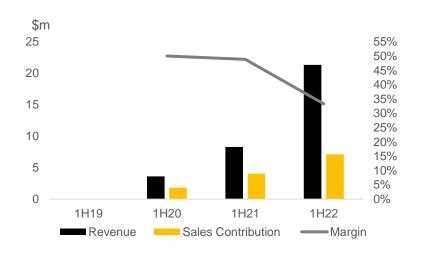

### **Industrial Services**

| Year end 30 June (\$000)         1H22         1H21         Mvt         PCP           Scaffold Hire         3,303         2,367         936         40%           Labour Hire         9,634         3,606         6,028         167%           Product Sales         8,391         2,298         6,093         265%           Total Revenue         21,328         8,271         13,057         158%           Scaffold Hire         3,303         2,367         936         40%           Labour Hire         2,146         865         1,281         148% |
|------------------------------------------------------------------------------------------------------------------------------------------------------------------------------------------------------------------------------------------------------------------------------------------------------------------------------------------------------------------------------------------------------------------------------------------------------------------------------------------------------------------------------------------------------------|
| Labour Hire       9,634       3,606       6,028       167%         Product Sales       8,391       2,298       6,093       265%         Total Revenue       21,328       8,271       13,057       158%         Scaffold Hire       3,303       2,367       936       40%         Labour Hire       2,146       865       1,281       148%                                                                                                                                                                                                                  |
| Product Sales         8,391         2,298         6,093         265%           Total Revenue         21,328         8,271         13,057         158%           Scaffold Hire         3,303         2,367         936         40%           Labour Hire         2,146         865         1,281         148%                                                                                                                                                                                                                                               |
| Total Revenue         21,328         8,271         13,057         158%           Scaffold Hire         3,303         2,367         936         40%           Labour Hire         2,146         865         1,281         148%                                                                                                                                                                                                                                                                                                                              |
| Scaffold Hire 3,303 2,367 936 40%<br>Labour Hire 2,146 865 1,281 148%                                                                                                                                                                                                                                                                                                                                                                                                                                                                                      |
| Labour Hire 2,146 865 1,281 148%                                                                                                                                                                                                                                                                                                                                                                                                                                                                                                                           |
| Labour Hire 2,146 865 1,281 148%                                                                                                                                                                                                                                                                                                                                                                                                                                                                                                                           |
| ,                                                                                                                                                                                                                                                                                                                                                                                                                                                                                                                                                          |
| D   10   10   10   10   10   10   10   1                                                                                                                                                                                                                                                                                                                                                                                                                                                                                                                   |
| Product Sales 1,655 808 847 105%                                                                                                                                                                                                                                                                                                                                                                                                                                                                                                                           |
| Total Contribution 7,104 4,040 3,064 76%                                                                                                                                                                                                                                                                                                                                                                                                                                                                                                                   |
| Contribution Margin*         33.3%         48.8%         -15.5%                                                                                                                                                                                                                                                                                                                                                                                                                                                                                            |

• Refers to percentage point change on PCP

- ➤ Revenue up 158%
  - Organic growth from expansion into new states and markets
  - Labour hire benefiting from revenue attributable from key project wins
  - Product sales boosted primarily by Snowy Hydro
- ➤ Sales contribution up 76%
- Margin impacted by change in mix to higher percentage of Product sales and Labour hire revenue
- > Key projects wins include:
  - Visy
  - Snowy Hydro 2.0
  - Mt Piper
  - Phosphate Hill
- Capital investment to-date in Ringlock and Furnace kits