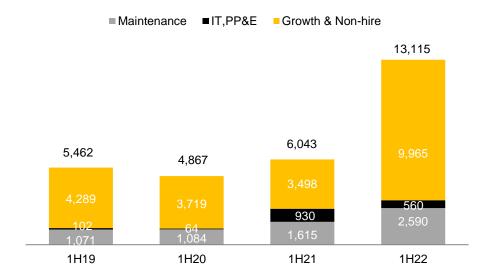

Refers to percentage point change on PCP

- > Consistent growth trend over four years
- Formwork revenue up 17%
  - Hire revenue up 42%,
  - Product sales flat. Strong timber sales offset by lower ex-hire equipment sales
  - Cartage impacted by completion of Sun-Metals projects
- ➤ Sales contribution up 30%
- ➤ Sales contribution margin improvement on larger Formwork hire impact and Product sales margins
- State contributors Qld plus WA, SA and Tas