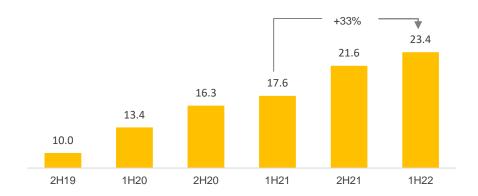

## **Key Achievements -1H22**

**Record Secured Hire Contracts** 

33% YoY to \$23.4m

# Secured hire contracts up

#### Current Pipeline – Potential Hire Revenue (\$m)\*

- \* Comprises tenders and quotes provided
- ACROW SINCE 1936 NATFORM Uni-span VULMA

- Record hire contracts won 1H22 up 33% YoY
  - > Formwork & commercial scaffold strong
  - ➤ Natform flat
- ➤ Pipeline 1H22 up 13.5%
  - > Formwork ~90% of pipeline
  - ➤ Does not incorporate Industrial Services shutdown work
- Continue to win work on major infrastructure projects
- ➤ Strong organic growth in SA/WA/Tas
- Commercial scaffold focusing on smaller dry hire work