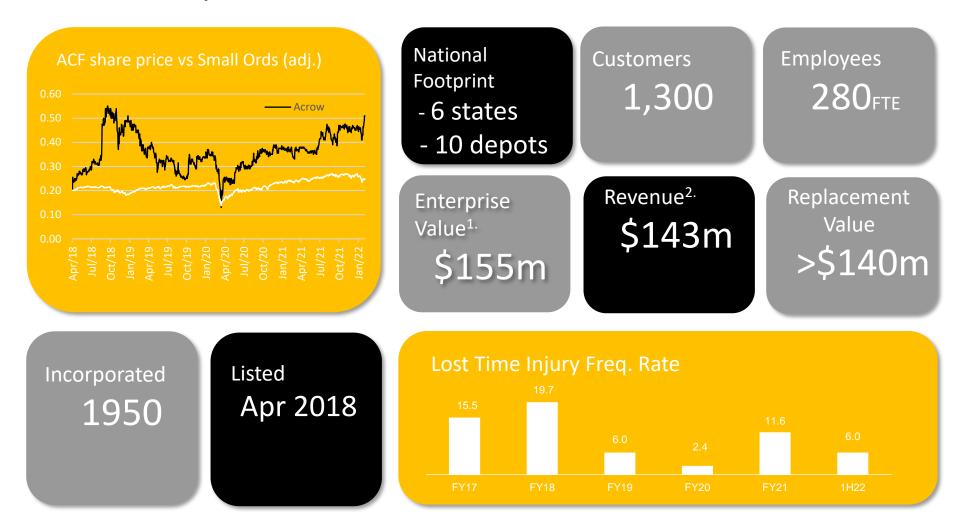

| 5,543    | (1,003)  |
| Lease payment                                                    | (2,603)  | (2,457)  |
| Dividends paid                                                   | (2,244)  | (1,875)  |
| Finance cost paid                                                | (1,389)  | (580)    |
| Net cash used in financing activities                            | 9,237    | (5,808)  |
| Net increase/(decrease) in cash and cash equivalents             |          | (5,075)  |
| Effect of exchange rate fluctuations on cash held                |          | -        |
| Cash and cash equivalents at 1 July                              |          | 7,239    |
| Cash and cash equivalents 31 Dec                                 |          | 2,164    |



## **Acrow Snapshot**



1. EV= net debt + market capitalization. Mid point of guidance range



## **Acrow National Footprint**

Total Revenue by Geography (1H22)