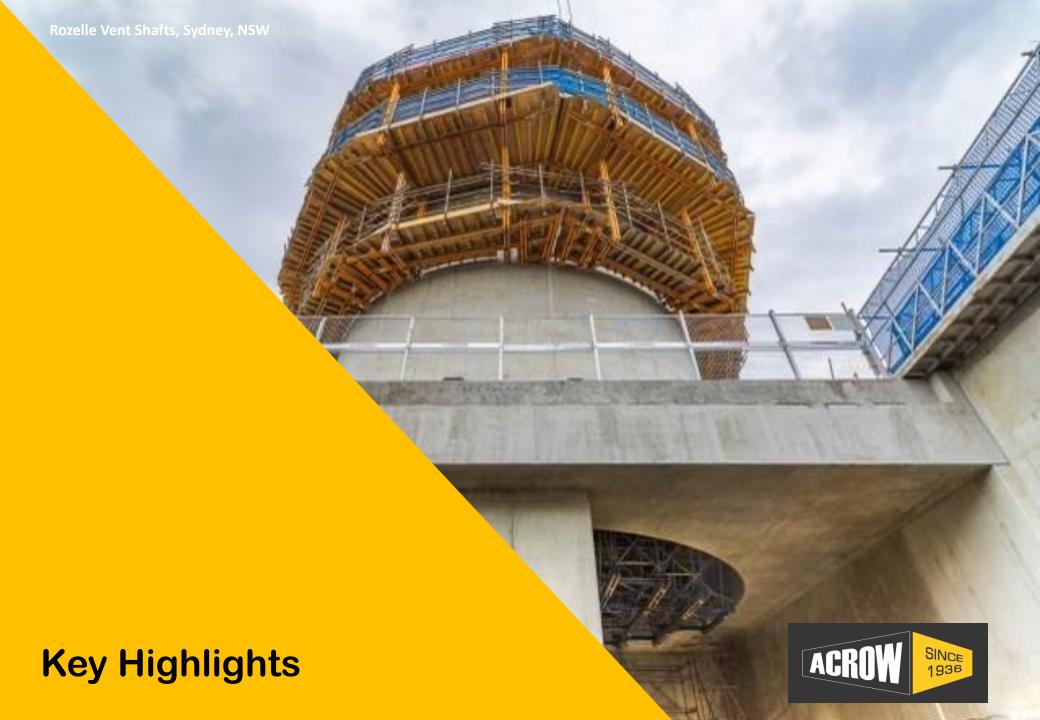

#### Case Study – Rozelle Vent Shafts

#### Scope of Work

Acrow was engaged by Seadar Constructions to provide a climbing formwork system for the three vent shafts on the Rozelle Interchange Project. As the three stacks were different radiuses, a cost-effective solution was required that achieved the required surface finish whilst limiting the 'special' fabricated products required.

#### Product/Systems used

Acrow's design utilised the Ulma RKS system. Our rail climbing system that was in this instance assisted by crane (hydraulic self-climbing functions can be added) with fabricated SHS to achieve the circular shape of the vent stack.

#### Solution

Given the circular nature of the elements Acrow introduced a radiused SHS section to achieve the curved shape and connected it to the RKS system with Acrow's proprietary SHS clamps. Curved sections were tailored to maintain the full rollback properties of the system.

#### Benefits

Given the robust nature of the system and its unique adaptability Acrow was able to increase the pour heights from 3.0m to 3.6m, eliminating one full cycle whilst still jumping the platforms with the wall forms attached and in the rolled back position. The cost of the 'special items' to achieve the curve forms was kept to a minimum by utilising this simple but effective system.