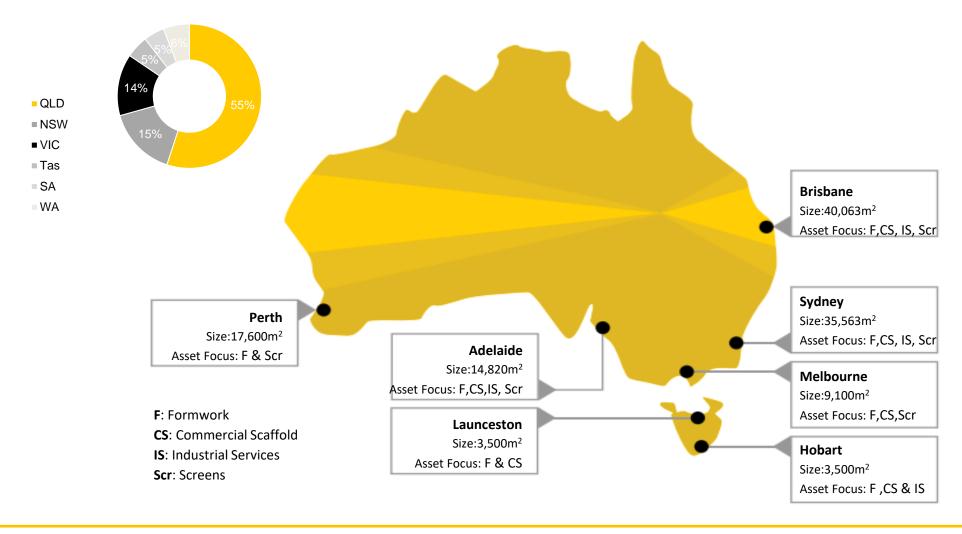

idends paid                                                   | (2,244)  | (1,875)  |
| Finance cost paid                                                | (1,389)  | (580)    |
| Net cash used in financing activities                            | 9,237    | (5,808)  |
| Net increase/(decrease) in cash and cash equivalents             |          | (5,075)  |
| Effect of exchange rate fluctuations on cash held                |          | -        |
| Cash and cash equivalents at 1 July                              |          | 7,239    |
| Cash and cash equivalents 31 Dec                                 |          | 2,164    |



## **Acrow Snapshot**



1. EV= net debt + market capitalization. Mid point of guidance range



## **Acrow National Footprint**

Total Revenue by Geography (1H22)