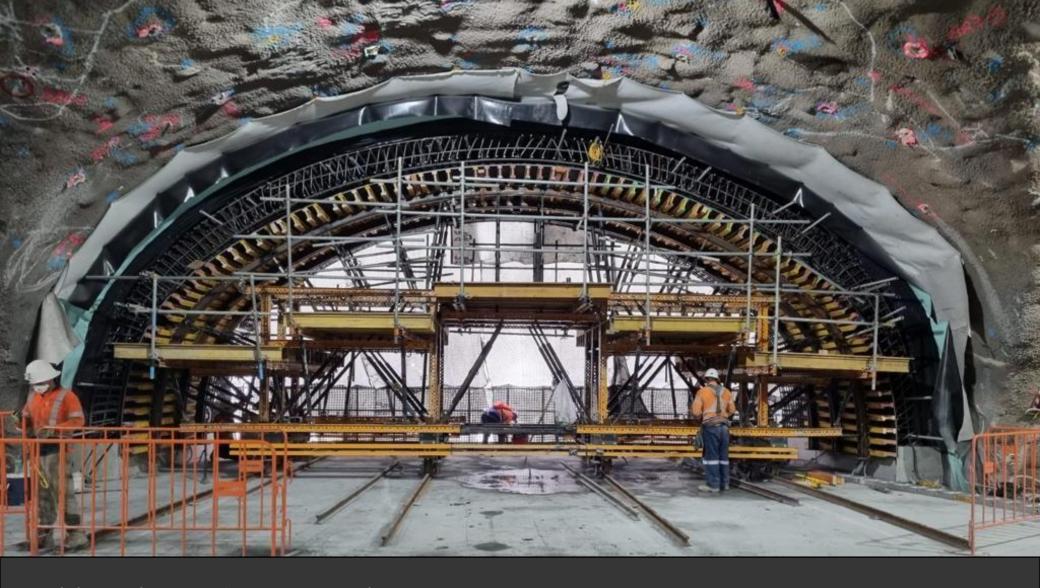

#### Case Study – Rozelle Vent Shafts

#### Scope of Work

Acrow was engaged by Seadar Constructions to provide a climbing formwork system for the three vent shafts on the Rozelle Interchange Project. As the three stacks were different radiuses, a cost-effective solution was required that achieved the required surface finish whilst limiting the 'special' fabricated products required.

#### Product/Systems used

Acrow's design utilised the Ulma RKS system. Our rail climbing system that was in this instance assisted by crane (hydraulic self-climbing functions can be added) with fabricated SHS to achieve the circular shape of the vent stack.

#### Solution

Given the circular nature of the elements Acrow introduced a radiused SHS section to achieve the curved shape and connected it to the RKS system with Acrow's proprietary SHS clamps. Curved sections were tailored to maintain the full rollback properties of the system.

#### Benefits

Given the robust nature of the system and its unique adaptability Acrow was able to increase the pour heights from 3.0m to 3.6m, eliminating one full cycle whilst still jumping the platforms with the wall forms attached and in the rolled back position. The cost of the 'special items' to achieve the curve forms was kept to a minimum by utilising this simple but effective system.