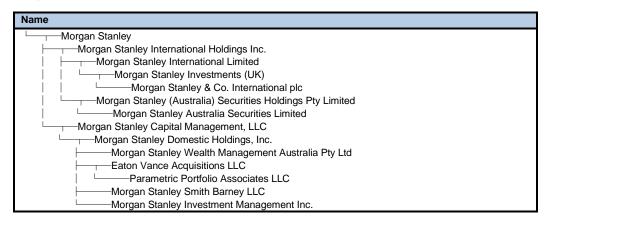

# Notice of initial substantial holder

| To Company Name/Scheme       | wes             | STERN AREAS LIMITED                             |
|------------------------------|-----------------|-------------------------------------------------|
| ACN/ARSN                     | 091 (           |                                                 |
|                              |                 |                                                 |
| 1. Details of substantial h  | older (1)       |                                                 |
| Name                         | Morgan Sta      | anley and its subsidiaries listed in Annexure A |
| ACN/ARSN (if applicable)     | Not Applica     | able                                            |
|                              |                 |                                                 |
| The holder became a substant | ntial holder or | n February 23, 2022                             |
| The holder became aware or   | า               | February 25, 2022                               |
|                              |                 |                                                 |

Each of the above entities is a body corporate that each upstream entity controls and therefore has the relevant interests that the above entities collectively have.