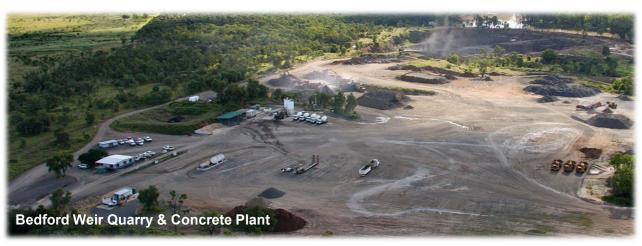

Blackwater Quarries operates four quarries and one concrete plant in Central Queensland.

The quarries are expected to produce more than 550,000 tonnes per annum of construction aggregates and the concrete batch plant produces ~10,000m<sup>3</sup>.

# **APPENDIX A – Blackwater Quarries and Concrete**