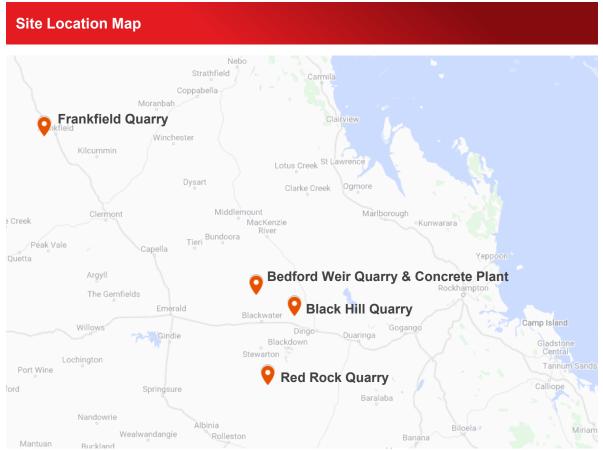

Blackwater Quarries operates four quarries and one concrete plant in Central Queensland.

The quarries are expected to produce more than 550,000 tonnes per annum of construction aggregates and the concrete batch plant produces ~10,000m<sup>3</sup>.

### Queensland

- Amcor (Rockhampton)
- Earth Commodities (Gladstone)
- Westwood
- Bedford Weir (Blackwater)
- Black Hill
- Red Rock
- Frankfield