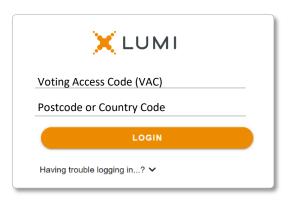

### Meeting ID: 300-735-648

To login you must have your Voting Access Code (VAC) and Postcode or Country Code

The website will be open and available for log in from 9:30 am (AEDT) on Tuesday, 21<sup>st</sup> November 2023

#### Shareholders/Proxys

Your username is your Voting Access Code and your password is your Postcode or Country Code, or, for non-Australian residents, your 3-letter country code.

Proxy holders should obtain their log in credentials from the registrar by calling 1300 737 760

#### Meeting ID: 300-735-648

To login you must have your Voting Access Code (VAC) and Postcode or Country Code

The website will be open and available for log in from 9:30 am (AEDT) on Tuesday, 21st November 2023