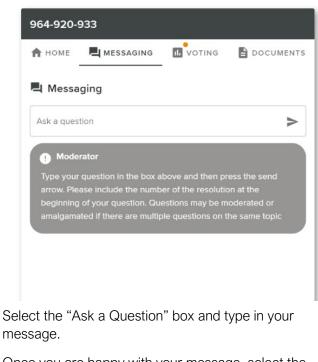

## **QUESTIONS**

Any shareholder or appointed proxy is eligible to ask questions.

If you would like to ask a question. Select the messaging tab.

Messages can be submitted at any time from the start of the meeting, up until the Chair closes the Q&A session.

Once you are happy with your message, select the send icon.

Questions sent via the Lumi platform may be moderated before being sent to the Chair. This is to avoid repetition and remove any inappropriate language.