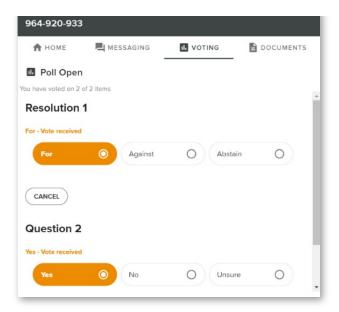

### **VOTING**

The Chair will open voting on all resolutions at the start of the meeting. Once voting has opened, the voting tab will appear on the navigation bar.

Selecting this tab will open a list of all resolutions and their voting options.

| 🕈 НОМЕ           | R MESSAGING |           | DOCUMENTS |
|------------------|-------------|-----------|-----------|
| Poll Oper        |             |           |           |
| have voted on 0  | of 2 items  |           |           |
| Resolution       | 1           |           |           |
| elect a choice.  |             |           |           |
| For              | O Against   | O Abstain | 0         |
|                  |             |           |           |
| CANCEL           |             |           |           |
| Question 2       |             |           |           |
| Select a choice. |             |           |           |
| Yes              | O No        | O Unsure  | 0         |

To vote, simply select your voting direction from the options displayed on screen. Your selection will change colour and a confirmation message will appear.

To change your vote, simply select another option. If you wish to cancel your vote, please press cancel.

There is no need to press a submit or send button. Your vote is automatically counted.

Voting can be performed at any time during the meeting until the Chair closes the poll.