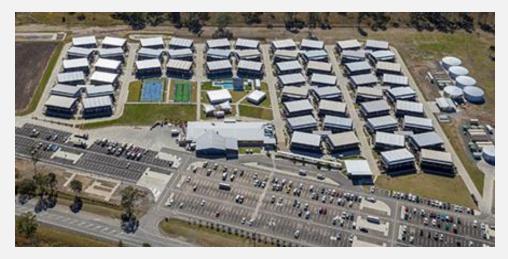

## Homeground

#### Overview

- 1,392 bed, fully serviced workforce accommodation village
- Located 25km southwest of Gladstone, Queensland
- Gladstone is the largest multi-industry port in Australia and the key energy hub for Australia's east coast
- Several large development projects planned or commenced in the region
- High occupancy levels continuing strong year on year growth
- Management are focussed on the monetisation of Homeground due to it being a non-core asset