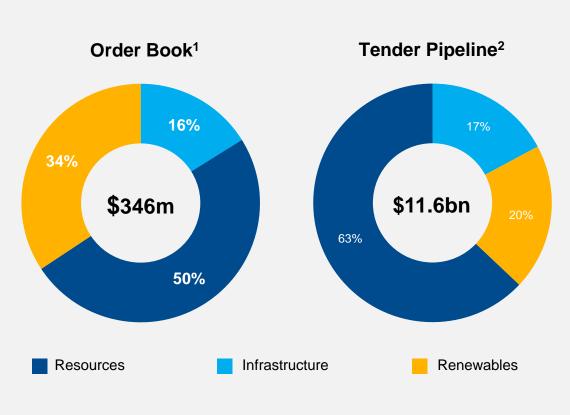

### **Civil Order Book and Tender Pipeline**

Circa \$346m of work in hand with \$4.8bn to be awarded in the next 12 months

Homeground occupancy at strong levels continuing year on year growth, assessing options for an orderly sale

Strong \$11.6bn tender pipeline of and \$346m work in hand