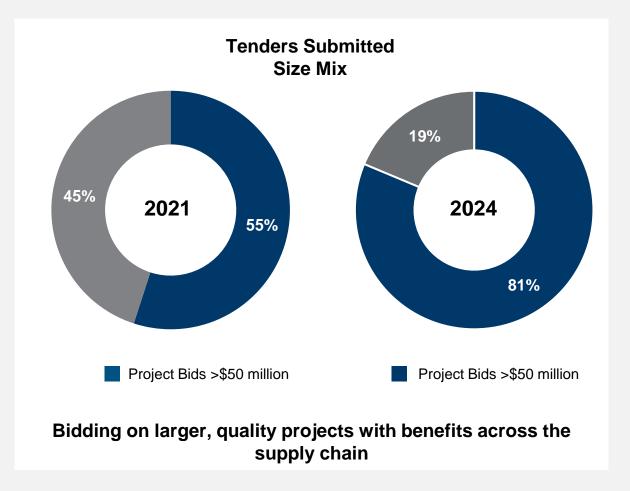

WA         Construct Only         Re-measurable BOQ         \$100m - \$200m         63%           Ison Road Rail Overpass         VIC         Incentivised Target Cost         Tump sum² (South Cost) Cost Som - \$100m         58%           Perdaman Bulk Earthworks         WA         Construct Only         Re-measurable BOQ / Cost Reimbursable         \$100m - \$200m         85%           Gippsland Line Upgrade         VIC         Alliance         Alliance         \$200m - \$300m         89%           Covalent Kwinana NPI         WA         Design & Construct Only         Lump sum         <\$25m |





1. Equitable risk allocation Resources Infrastructure Renewables

### **Civil Order Book and Tender Pipeline**



Circa \$346m of work in hand with \$4.8bn to be awarded in the next 12 months





## Homeground

#### Overview

- 1,392 bed, fully serviced workforce accommodation village
- Located 25km southwest of Gladstone, Queensland
- Gladstone is the largest multi-industry port in Australia and the key energy hub for Australia's east coast
- Several large development projects planned or commenced in the region
- High occupancy levels continuing strong year on year growth
- Management are focussed on the monetisation of Homeground due to it being a non-core asset

### **Historical Occupancy Rates (%)**













### **Decmil FY25 Priorities**



Legacy projects largely settled and commercial risk substantially resolved



Retained strong and experienced Tier 1 senior management team, setting the business up for sustainable growth



Teaming with Tier 1 and 2 civil contracto