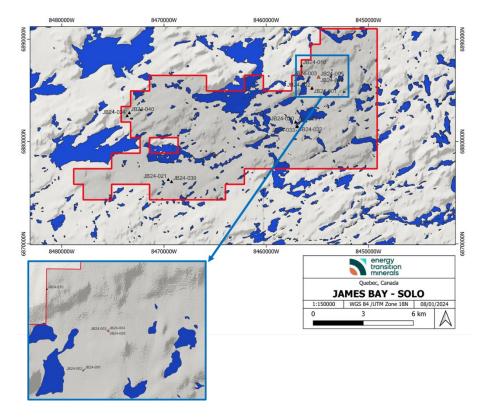

The Solo Project is located within the La Grande sub-province of the Superior Geological Province, southern Eastmain River domain. A total of 15 rock chip samples were collected from Solo as part of an initial program of airborne and ground traverses.

The Good Setting Project is located within the Opinaca sub-province of the Superior Geological Province, which is characterized by paragneiss and migmatites intruded by syn- to post-tectonic intrusions.

**Figure 2:** Location of rock chip samples showing Ta-prospectivity at Solo. Samples showing great prospectivity for tantalum are shown in orange. (Refer to ASX release dated 26 August 2024)

The sample analytical results returned values to 67.6ppm Li, however there were compelling trends in the geochemical data to suggest fertility for tantalum-rich pegmatites (Refer to ASX release dated 26 August 2024).