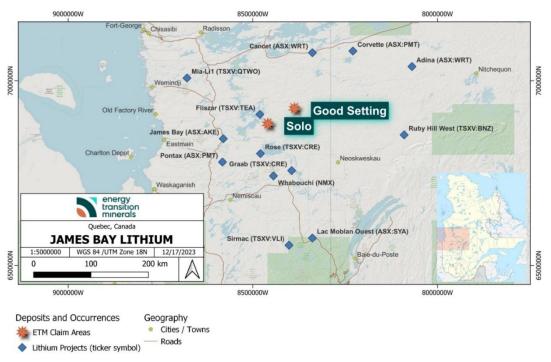

## Solo and Good Setting Projects, James Bay, Canada

The Company completed its first summer field reconnaissance program across its 100%-owned Solo and Good Setting claims in the highly prospective James Bay region of Quebec, Canada with all assay results being received.

Figure 1: Location of the Good Setting and Solo Projects in James Bay, Quebec

A total of 10 rock chip samples were collected from the Good Setting claims. Rocks mapped and collected during the fieldwork were identified as pegmatitic dykes and sills up to 30 metres across. These bodies are almost always oriented NW-SE, consistent with major structural trends.