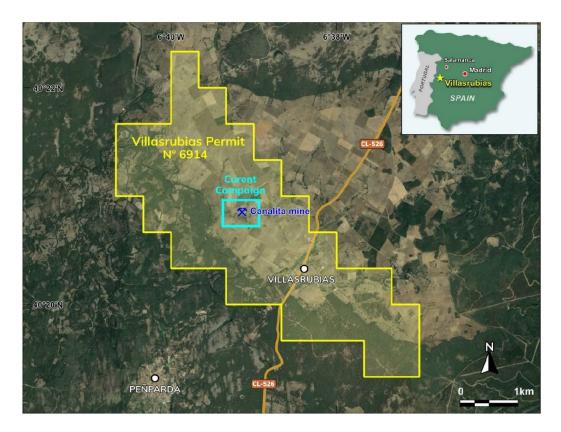

## Villasrubias, Spain

The Company received the results from its second drilling program completed in June 2024 at the Villasrubias lithium project in Salamanca, western Spain (Refer to ASX Release dated 18 September 2024).

The Company completed 11 diamond drill holes totaling 1,858 metres. A total of 21 diamond drill holes have now been completed at Villasrubias amounting to 2,991.5 metres.

The Company elected to focus its drilling at the Canalita tin mine that ceased production in the 1960s, due to the presence of lithium minerals on mine dumps. The program was designed to test for additional lithium within pegmatite and aplite dykes, and for tin-tantalum mineralization in the wallrock to dykes. All drill holes targeted shallow mineralization in the vicinity of past workings. See Table 1 for drill hole locations, depths and orientations.

Note: Coordinates are in UTM ETRS89 zone 29. All holes drilled as HQ diameter.

Table 1: Diamond Drill hole Collar Table

Figure 3: Location of Villasrubias Project