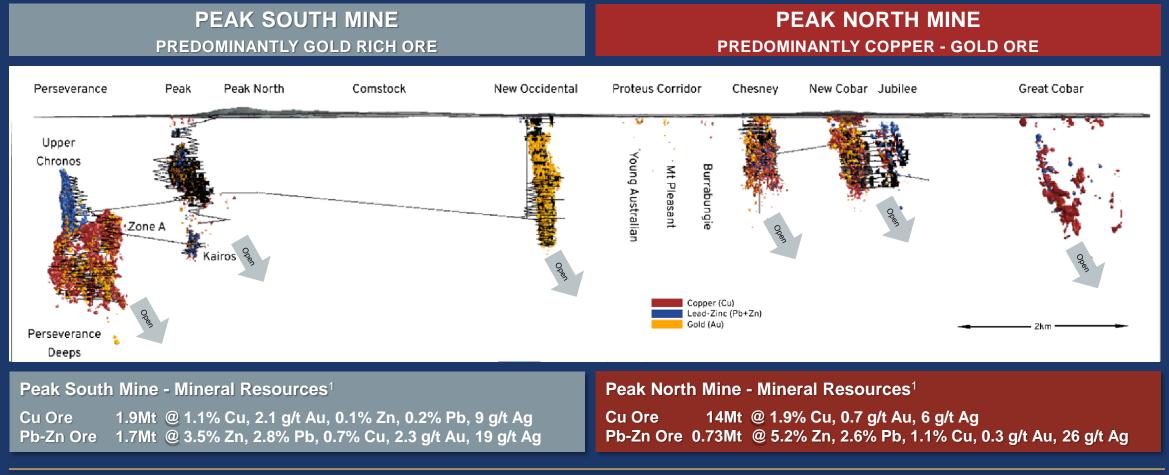

#### PEAK

Long-life high-grade polymetallic operation

- Peak South Mine and Peak North Mine supply a single processing plant
- Batching Cu-Au ore and Au-Pb-Zn ore
- Flexible 800ktpa processing plant
  - Gravity gold
  - Two product flotation
  - CIL tailings leach
- Life of Mine (LOM) progression from South Mine to our copper dominant North Mine

### **GREAT COBAR COPPER PROJECT**

Attractive brownfield copper development in Peak North Mine

- Copper Mineral Resource : 8.6Mt @ 2.1% Cu, 0.6g/t Au<sup>1</sup>
- Targeting 500ktpa+ mined ore
- Accessed from existing North Mine underground workings
- 7km from the Peak processing plant
- Significant upside potential (open up-dip and at-depth and repeat systems)
- Very high-grade Zn/Pb Resource of 0.7Mt<sup>1</sup> also identified
- Great Cobar Study update supporting FID in FY25

Figure: Great Cobar orebody representation and indicative stoping shapes, with select extensional intercepts <sup>2</sup>

<sup>1.</sup> Refer to ASX release dated 29 August 2024, "2024 Group Mineral Resource and Ore Reserve Statement"

<sup>2.</sup> For drillhole results shown in figure, refer to ASX release dated 28 April 2022 "Further drilling success across the Aurelia portfolio"