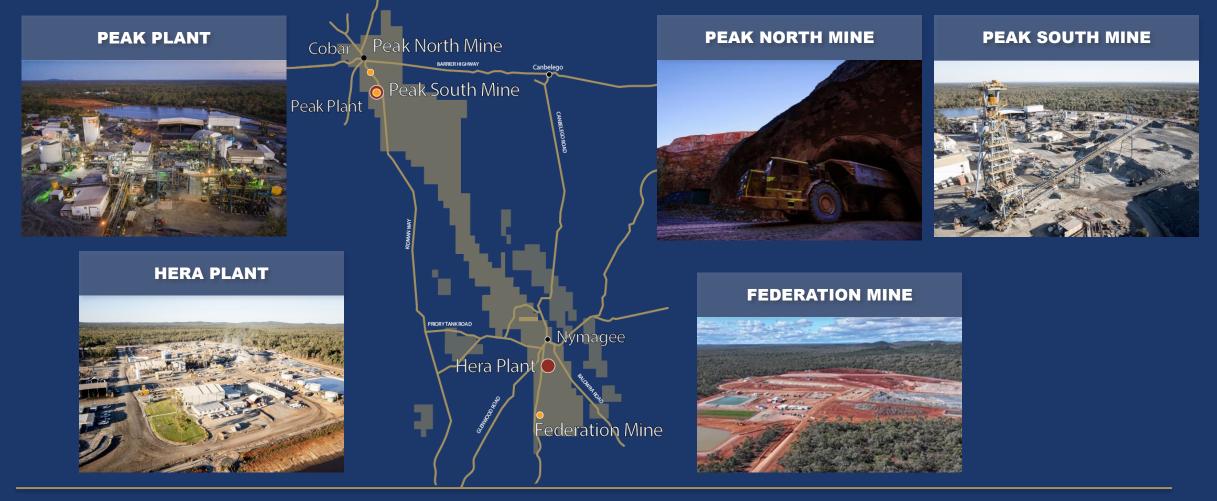

## OPERATING, DEVELOPING, EXPLORING

3 operating mines, 2 processing plants, 1,350km<sup>2</sup> of prospective exploration tenements

#### PEAK

Long-life high-grade polymetallic operation

- Peak South Mine and Peak North Mine supply a single processing plant
- Batching Cu-Au ore and Au-Pb-Zn ore
- Flexible 800ktpa processing plant
  - Gravity gold
  - Two product flotation
  - CIL tailings leach
- Life of Mine (LOM) progression from South Mine to our copper dominant North Mine

#### FEDERATION

#### High-grade polymetallic mine in ramp-up

- NSW's newest "Strategic Materials" mine
- High-grade Mineral Resource<sup>1</sup>

4.8Mt @ 8.8% Zn, 5.2% Pb, 0.3% Cu, 0.9 g/t Au, 7 g/t Ag

- Ramping up to 600ktpa
  - ✓ First stope ore mined
  - ✓ Three-year mining contract executed with Redpath
  - ✓ Ore haulage contract in place
  - ✓ Development tracking ahead of FY25 targets
  - ✓ Infill drilling ongoing to further define stope design
- First ore processing targeted in December 2024

### **GREAT COBAR COPPER PROJECT**

Attractive brownfield copper development in Peak North Mine

- Copper Mineral Resource : 8.6Mt @ 2.1% Cu, 0.6g/t Au<sup>1</sup>
- Targeting 500ktpa+ mined ore
- Accessed from existing North Mine underground workings
- 7km from the Peak processing plant
- Significant upside potential (open up-dip and at-depth and repeat systems)
- Very high-grade Zn/Pb Resource of 0.7Mt<sup>1</sup> also identified
- Great Cobar Study update supporting FID in FY25