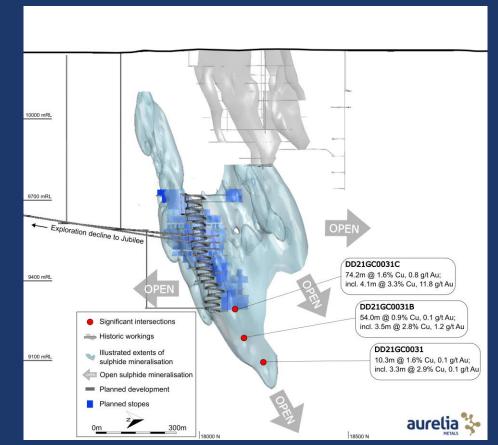

### **GREAT COBAR COPPER PROJECT**

Attractive brownfield copper development in Peak North Mine

- Copper Mineral Resource : 8.6Mt @ 2.1% Cu, 0.6g/t Au<sup>1</sup>
- Targeting 500ktpa+ mined ore
- Accessed from existing North Mine underground workings
- 7km from the Peak processing plant
- Significant upside potential (open up-dip and at-depth and repeat systems)
- Very high-grade Zn/Pb Resource of 0.7Mt<sup>1</sup> also identified
- Great Cobar Study update supporting FID in FY25

Figure: Great Cobar orebody representation and indicative stoping shapes, with select extensional intercepts <sup>2</sup>

<sup>1.</sup> Refer to ASX release dated 29 August 2024, "2024 Group Mineral Resource and Ore Reserve Statement"

<sup>2.</sup> For drillhole results shown in figure, refer to ASX release dated 28 April 2022 "Further drilling success across the Aurelia portfolio"