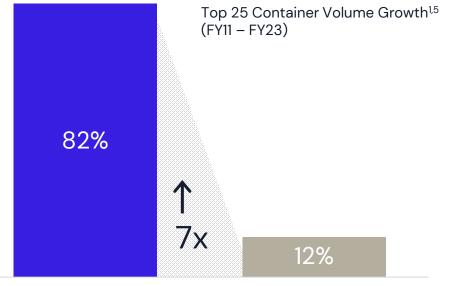

# Top 25 'In Production' on CargoWise significantly outperform

CargoWise 'In Production'

Remaining Top 25<sup>₄</sup>

- 1. Container volume growth refers to ocean twenty-foot equivalent units (TEUs) sourced from Armstrong & Associates, Inc
- 82% growth calculated for six CargoWise LGFFs that were or transitioned to 'In Production' since FY11, with available TEU data from Armstrong & Associates, Inc

82%<sup>2</sup> growth in CargoWise

'In Production'<sup>3</sup> Top 25 freight forwarders

12%

growth from the **Remaining Top 25**<sup>4</sup> freight forwarders