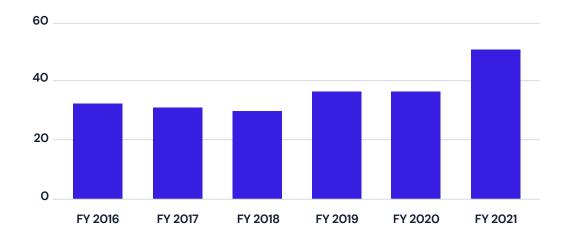

## Samples of civil and criminal penalties – US enforcement

US OFAC fine a wide array of exporters for breaches of trade restrictions

- In 2021 fines amounted to total of US\$20.9m
- In 2022 fines amounted to total of US\$42.7m
- In 2023 fines totaling US\$1.5bn
- In 2024 fines totalling US\$31.7m as at July 2024