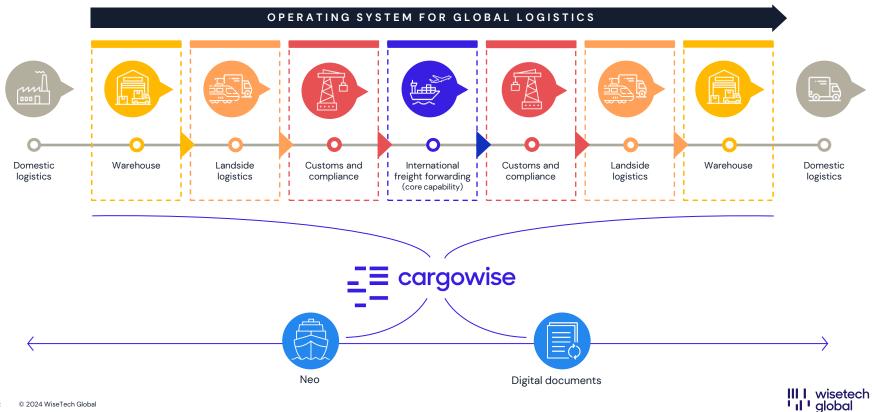

## CargoWise Next™

### CargoWise Next<sup>™</sup>

### Next generation platform

Retains the deep capabilities and original UX that CargoWise users and customers know and value

### Modern architecture includes:

- Optional but UX identical web-based version
- Backward compatible
   WinForms UX remains
- Enhanced security profile
- Removes the need for RDP/Citrix/WinForms
- Support for Linux servers
- Modernized components and software stack

### Major new product features

- CargoWise Neo Management Portal
- Advanced Order Manager
- Master and House electronic Bill of Lading (eBL)
- CargoWise Mapper
- CargoWise Connector
- eAdaptor Next
- Greenhouse Gas Emissions Calculator
- Carrier Contracts & Allocation
- Cargo Visibility API
- Market Intelligence and Analytics
- Delivery Due Date Calculator

### New R&D focuses on CargoWise Next

All new modules, features, developments and advances will be in CargoWise Next.

CargoWise One will be placed into maintenance mode.

CargoWise Next is our new, next-generation platform, featuring a comprehensive suite of exclusive modules, features, and capabilities.