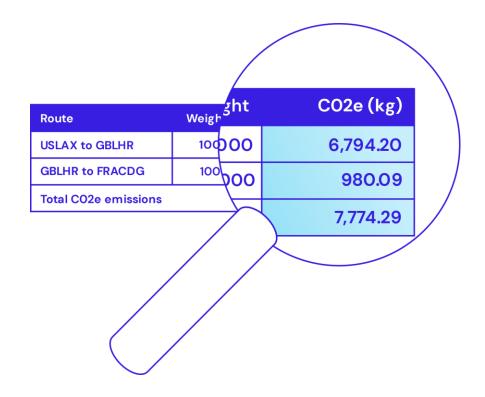

## Greenhouse Gas Emissions Calculator

Automates and streamlines the calculation of greenhouse gas emissions with precision.

## Automated and streamlined calculation of greenhouse gas emissions with precision

**Comprehensive emissions reporting** 

No setup costs and start immediately

 Compliant with evolving industry standards