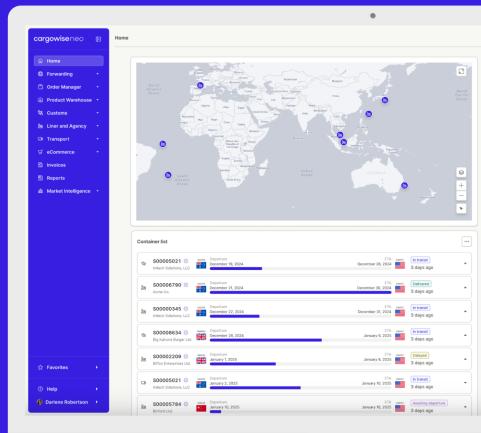

## **CargoWise Neo**

A modern, user-friendly platform, empowering our customers to provide their customers with the ability to view, initiate and react to real-time operational activities and exceptions.

### More than just a dashboard

Neo is a command center for our customers' entire supply chain operations