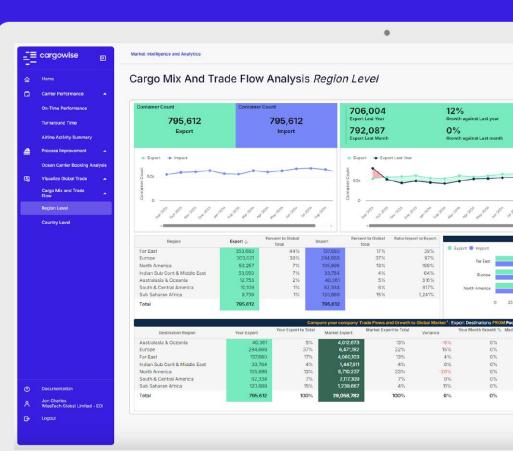

## Market Intelligence and Analytics

An industry-leading market intelligence and analytics solution, powered by a unique data set unmatched in scope and size.

**Enables smarter, data-driven decisions** with comprehensive reports that help freight forwarders measure, compare, and manage carrier and port performance while visualizing real-time global trade flows.