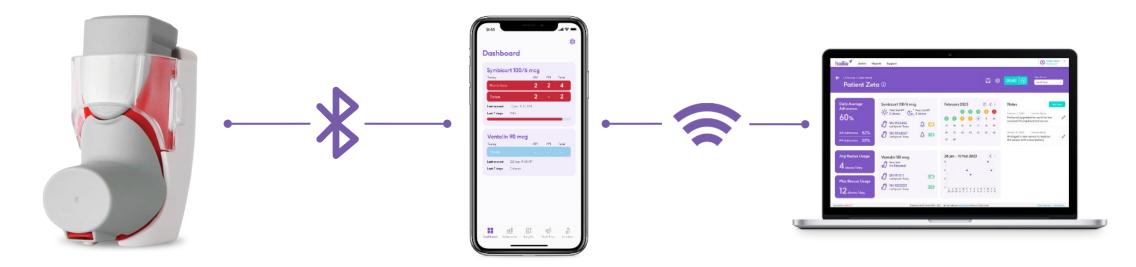

### Hailie<sup>®</sup> Smartinhaler

Bluetooth<sup>®</sup> enabled Smartinhaler sensor fits securely around patient's inhaler and tracks usage and respiratory flow

### Hailie<sup>®</sup> App

Medication use/Respiratory Flow data is visible in the Hailie<sup>®</sup> App and uploaded to the Hailie<sup>®</sup> Web Portal via secure internet connection (cellular data/Wi-Fi)

### Hailie<sup>®</sup> Portal

Health professionals can track adherence and discover further insights through this secure cloud-based portal