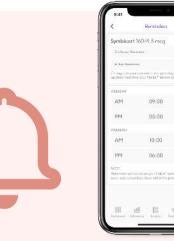

### On-sensor reminders

Reminds patients when it is time to take their prescribed doses and alerts them to their inhaler's location.