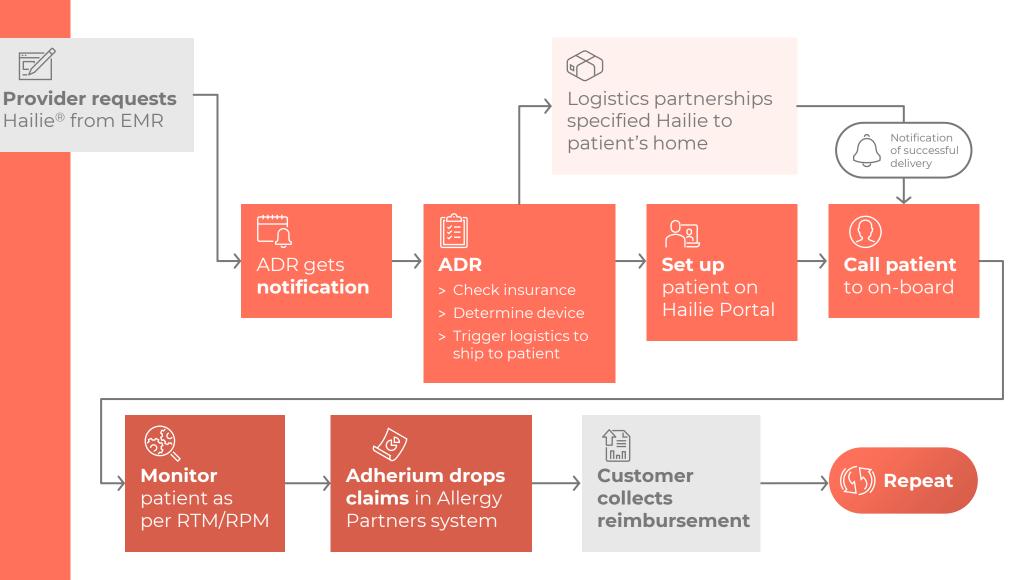

# Adherium is undergoing a reorganization to focus on executing our mission to grow patient scale & our commercial business

We are improving our focus and prioritization on driving patient growth and will fund it via efficiencies found in our legacy non-commercial functions. In addition, we have implemented a continuous improvement process into the company to continually improve output and efficiencies.

### Areas identified for change:

- Find efficiencies in non-commercial functions to fund US growth
- Invest in US Commercial functions to onboard patients (Sales, Marketing and Customer Support)
- Improve effectiveness and execution in our Software development capabilities (2025) and on-board new capabilities required for the future
  - Precision Medicine & Data Science (i.e., Machine Learning)
  - Artificial Intelligence (i.e., Behavioral AI)
  - Physician Decision Support (i.e., SAMD)

"Kaizen" is derived from two Japanese words that translate to continuous improvement, always advancing us forward