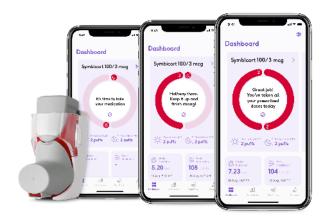

### Hailie<sup>®</sup> Smartinhaler

Bluetooth<sup>®</sup> enabled Smartinhaler sensor fits securely around patient's inhaler and tracks usage and respiratory flow

### Hailie<sup>®</sup> App

Medication use/Respiratory Flow data is visible in the Hailie<sup>®</sup> App and uploaded to the Hailie<sup>®</sup> Web Portal via secure internet connection (cellular data/Wi-Fi)

### Hailie<sup>®</sup> Portal

Health professionals can track adherence and discover further insights through this secure cloud-based portal