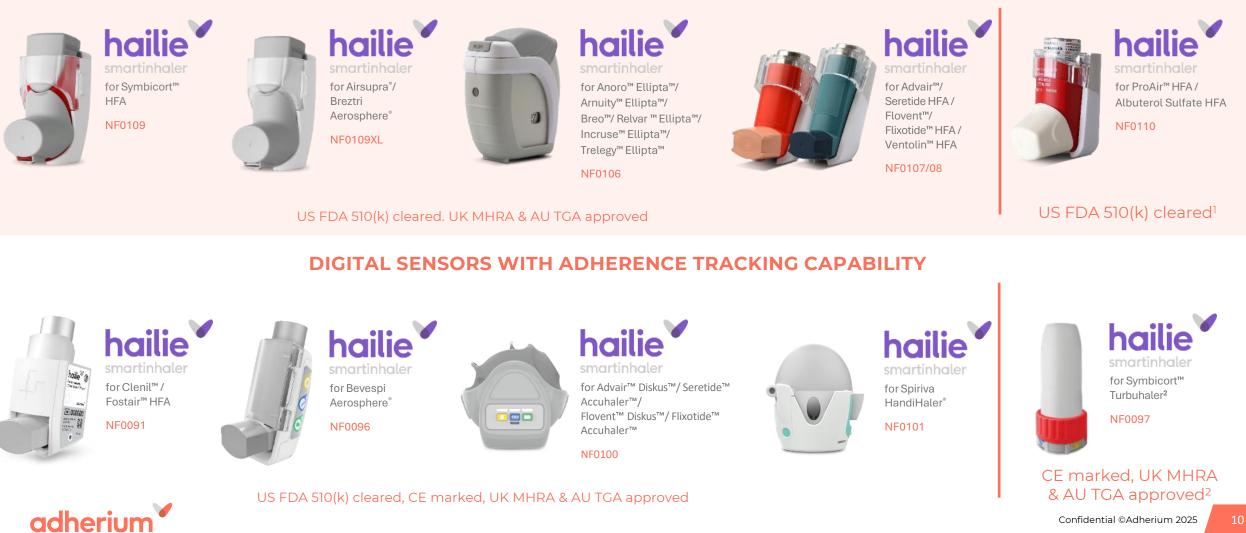

# Adherium's Hailie<sup>®</sup> Smartinhalers: Largest global portfolio

78% of all 65M maintenance inhalers sold in the US in 2023; nearly 60% of 75M rescue inhalers

NEW, NEXT GENERATION DIGITAL SENSORS WITH PHYSIOLOGICAL DATA CAPABILITY SUCH AS INHALATION FLOW RATE

# Adherium's Innovative Hailie<sup>®</sup> Technology Is the Most Sophisticated and Widely-Used Digital Platform of Its Kind