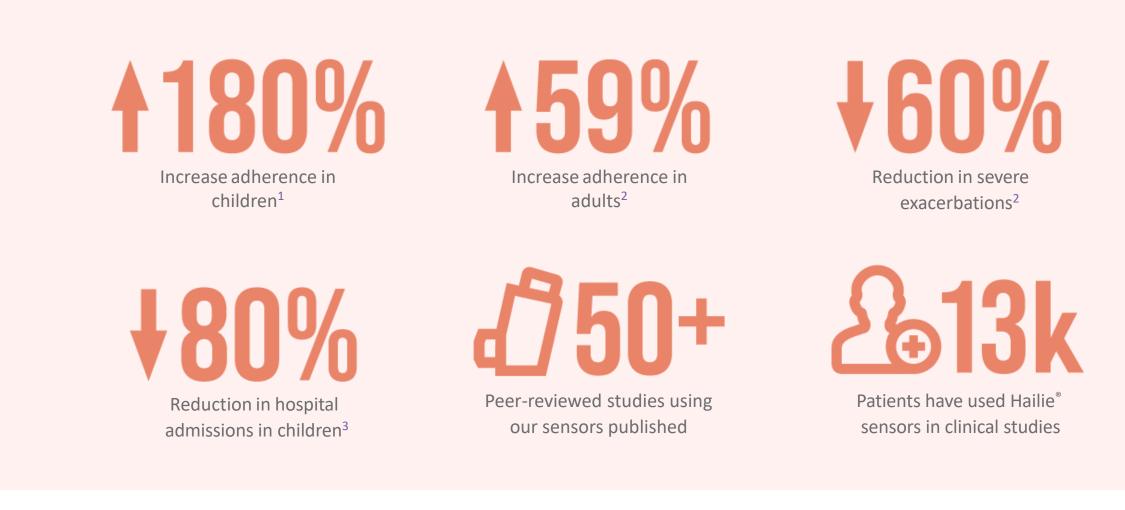

# Patient Management Dashboard

Randomized controlled trials have demonstrated that incorporating Adherium's digital solutions drive maintenance adherence and positively impact outcomes

In children with asthma 6-15 yrs, with missed-dose medication reminders for prescribed controller medication. Chan et al, Lancet Respir Med 2015.
 In adults with asthma, using the Hailie<sup>®</sup> sensor with reminders for prescribed controller medication. Foster et al, J Allergy Clin Immunol 2014.
 In children with asthma, using the Hailie<sup>®</sup> sensor with medication reminders enabled for prescribed controller medication. Morton RW et al, Thorax Online First 2016