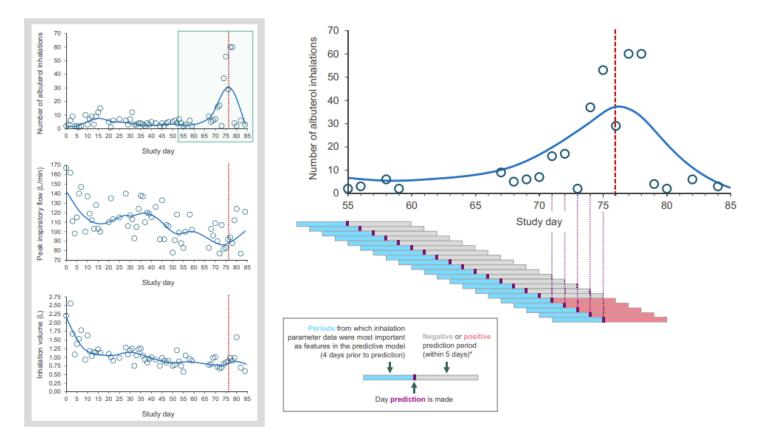

- Adherium's Hailie technology collects peak inspiratory flow data, inhaled volume data and rescue which have been shown to predict exacerbations.
- In one prominent study <u>exacerbations could be predicted five</u> <u>days before they occurred</u> using this data. The red bars in the far right graph illustrate this predictive period.
- Exacerbation prediction could improve lives, outcomes and save health organizations vast sums of care costs.

"A Predictive Machine Learning Tool for Asthma Exacerbations: Results from a 12-Week, Open-Label Study Using an Electronic Multi-Dose Dry Powder Inhaler with Integrated Sensors"

Lugogo, et al., Journal of Asthma and Allergy 2022:15 1623–1637

A patient example showing prediction periods and confirmed exacerbation in relation to albuterol use between study days 55 and 85, and albuterol use, peak inspiratory flow, and inhalation volume for the same patient over the full study period. Patient was a male (43 years of age) with a body mass index of 31.9 kg/m2. The red vertical dashed line represents a confirmed exacerbation.

**Notes:** \*Predictions were made on every study day. Predictions where an exacerbation was anticipated to occur within the following 5 days were described as positive predictions and negative predictions were those where no exacerbation was anticipated to occur within the following 5 days.