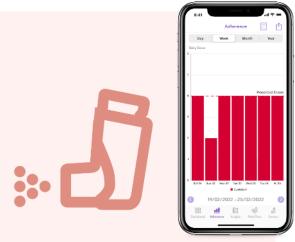

# Tracks inhaler medication use

Tracks patient inhaler medication usage to help ensure proper disease management.

### Addresses inhaler technique

Captures valuable insights, such as shake duration, inhaler orientation, peak inhalation, inhalation duration and volume.

AI driven data parameters collected with the Hailie® Smartinhaler go beyond actuation detection to address inspiratory flow and technique