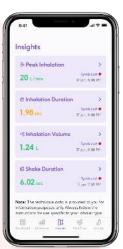

### Addresses inhaler technique

Captures valuable insights, such as shake duration, inhaler orientation, peak inhalation, inhalation duration and volume.

AI driven data parameters collected with the Hailie® Smartinhaler go beyond actuation detection to address inspiratory flow and technique