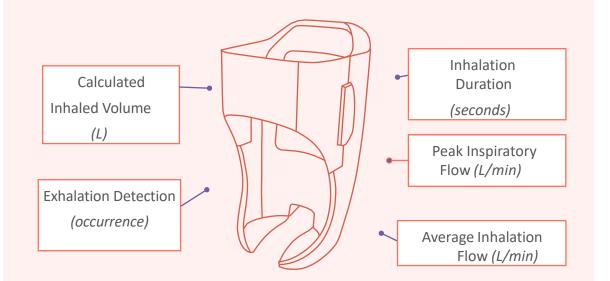

### Addresses inhaler technique

Captures valuable insights, such as shake duration, inhaler orientation, peak inhalation, inhalation duration and volume.

AI driven data parameters collected with the Hailie® Smartinhaler go beyond actuation detection to address inspiratory flow and technique

# Hailie collects and transmits the following physiological parameters:

# Extensive range of other Hailie data parameters:

- Medication actuation event:
  - Dose loading sensing on Dry Powder Inhalers (DPI)
  - Cannister depression on Pressurized Metered-Dose Inhalers (pMDI)
- Orientation of inhaler at dose loading or inhaler actuation
- Inhalation start time
- Inhalation valid/invalid
- Inhaler installed/removed
- Shake detection (*if required for inhaler use*)
- Cap or Cover on/off (if applicable and available on certain inhalers)