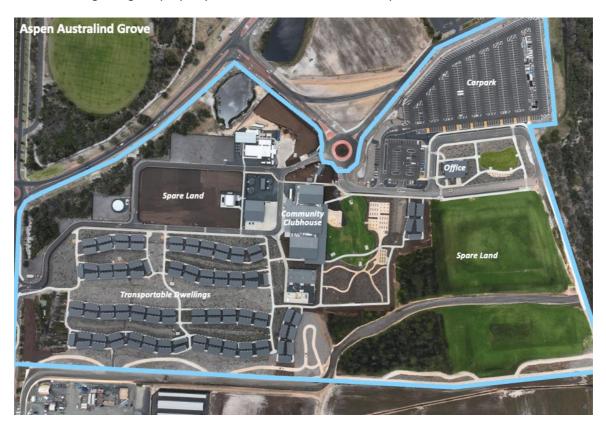

## **Settlement of Australind Grove Acquisition**

Aspen Group (ASX: APZ) is pleased to announce that it has today settled the acquisition of a brand new, high-quality accommodation complex in Australind WA. The property spans 18 hectares of Residential zoned land. The improvements include 97 transportable dwellings, a substantial community clubhouse and other facilities, over 600 car spaces and extensive landscaping. Aspen will seek approvals to repurpose and further develop the property for general Residential and Lifestyle uses. The purchase price was \$32.25 million before transaction costs.